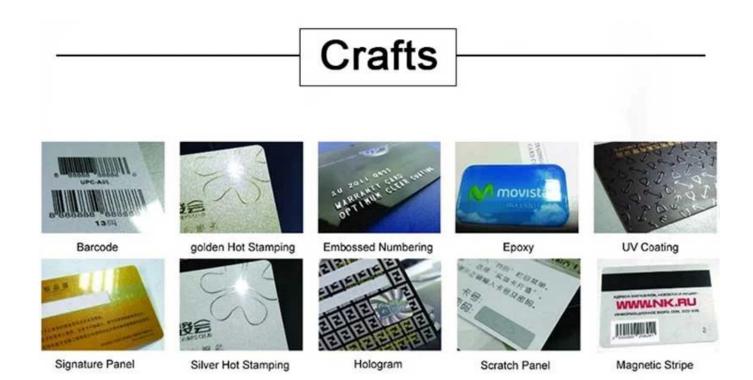

## **RFID Smart Blank Card Specifications:**

| Item:           | RFID printable smart card NFC contactless cards pvc blank card                                                                                                 |
|-----------------|----------------------------------------------------------------------------------------------------------------------------------------------------------------|
| Product type:   | PVC card + RFID chip                                                                                                                                           |
| Material:       | PVC/ PETG/ ABS                                                                                                                                                 |
| Size:           | 85.5*54 standard size ,0.9~1mm thickness                                                                                                                       |
| Color:          | Multi-color based on your design                                                                                                                               |
| Printing:       | Double side CMYK offset printing                                                                                                                               |
| RFID chip:      | Supply LF, HF&UHF chip or Dual Frequency Chips                                                                                                                 |
| Crafts:         | Spot UV ,Serial number ,QR code ,Magnetic strip ,White signature panel ,Hot stamping sliver /golden,Hologram ,Transparent ,Embossed number ,scratched off etc. |
| Sample:         | Free charge of in stock sample                                                                                                                                 |
| Supply Ability: | 4000000 Piece/Pieces per Month                                                                                                                                 |