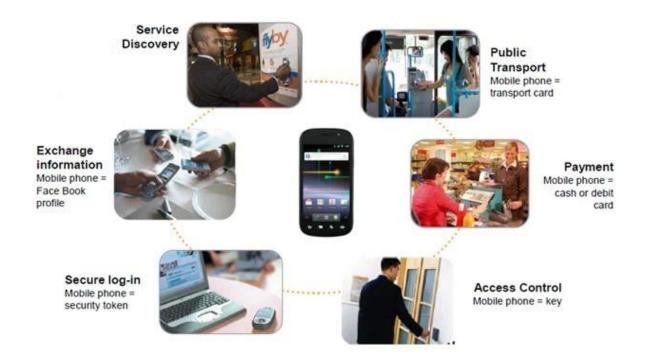

ISO 14443A                                                                                          |
| Chip                  | NXP Mifare 1k, NXP Ultralight, Ultralight C, Ntag<br>213/215/216, etc.                              |
| Printing              | Silk printing, offset printing, digital printing                                                    |
| Craft                 | Logo printing;<br>Serial number, barcode, QR code or UID number printing;<br>Encoding/programmable; |
| Packaging Details     | 100 pcs / OPP bag, 1000 pcs / box, 10 boxes / carton,<br>customized package is available            |
| Lead Time             | 7-9 days based on quantity                                                                          |

## **Product Specification**



## **NFC** Application