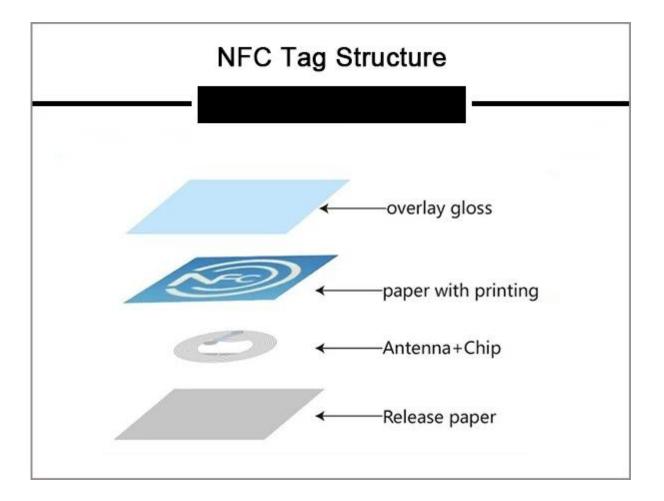

## custom printed 13.56mhz NFC label smart tag

An NFC tag is a small passive (no battery) device which contains a tiny microchip attached to a small loop antenna. When the tag is scanned by an NFC reader such as a mobile phone, it powers up and wirelessly transfers information such as a web address, text or a command for an App. The NFC tag can be locked so that the data on the tag cannot be changed or left unlocked so the data can be changed again and again. NFC label smart tag can be printed or plain.

Chuangxinjia can provide various NFC tags to suit your needs, there are different chips to choose. Our technicians can help you develop custom NFC tags to suit your application.

| Product Specification |                                                                                                     |
|-----------------------|-----------------------------------------------------------------------------------------------------|
| Product               | NFC tag/label                                                                                       |
| Material              | PVC/PET/Paper                                                                                       |
| Size                  | Diameter 25mm, 30mm, 35*35mm, 35*26mm, 40*25mm, 50*50mm, and as requested                           |
| Frequency             | 13.56Mhz/HF                                                                                         |
| Protocol              | ISO 14443A                                                                                          |
| Chip                  | NXP Mifare 1k, NXP Ultralight, Ultralight C, Ntag<br>213/215/216, etc.                              |
| Printing              | Silk printing, offset printing, digital printing                                                    |
| Craft                 | Logo printing;<br>Serial number, barcode, QR code or UID number printing;<br>Encoding/programmable; |
| Packaging Details     | 100 pcs / OPP bag, 1000 pcs / box, 10 boxes / carton,<br>customized package is available            |
| Lead Time             | 7-9 days based on quantity                                                                          |