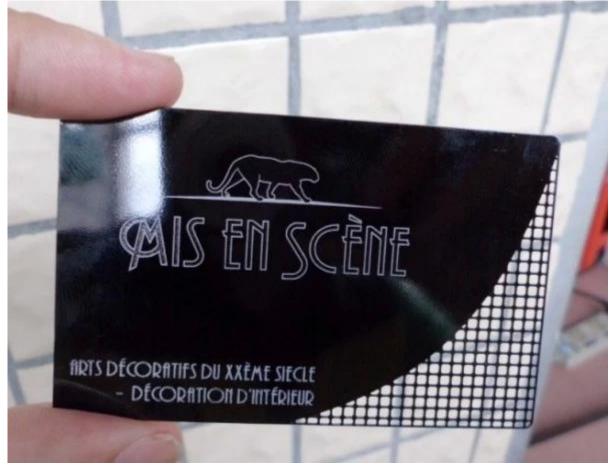

## **Black Metal Visiting Cards**

Metal Cards are made from stainless steel or brass, can be with logo printed. Metal Visiting Cards offer customer more information of the company with promotion function. Metal Visiting Cards are made with common size 85\*54 mm, or 80\*50 mm, or by your custom demand.

## **Product Show:**

Package: