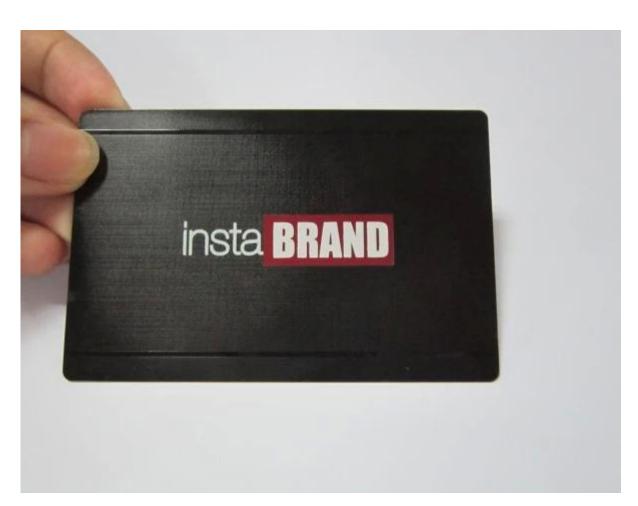

## **Metal Magnetic Stripe Card**

Available in three thicknesses, our metal business cards are carved from corrective grade, formed stainless steel. Our accompaniment of the art assembly capabilities acquiesce us to cut through the animate with absurd attention and to compose the metal apparent with bespoke fonts and graphics. We can even adapt the appearance of the cards perimeter. Etched argument contrasts with the unetched accomplished grained animate surface, ensuring legibility. If you are searching for a jaw bottom-ward business card, attending no further.

Metal magnetic stripe card, just as what the crafts can be done by PVC cards, which make your metal cards with more usage and be available to other ways.

## **Product Show:**