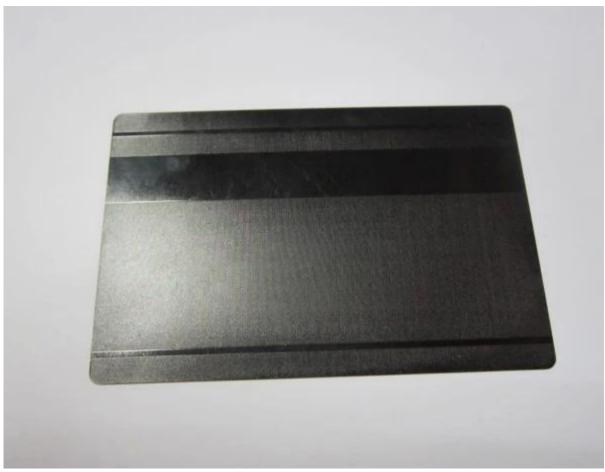

## **Metal Magnetic Stripe Card**

Available in three thicknesses, our metal business cards are carved from corrective grade, formed stainless steel. Our accompaniment of the art assembly capabilities acquiesce us to cut through the animate with absurd attention and to compose the metal apparent with bespoke fonts and graphics. We can even adapt the appearance of the cards perimeter. Etched argument contrasts with the unetched accomplished grained animate surface, ensuring legibility. If you are searching for a jaw bottom-ward business card, attending no further.

Metal magnetic stripe card, just as what the crafts can be done by PVC cards, which make your metal cards with more usage and be available to other ways.

## **Product Show:**