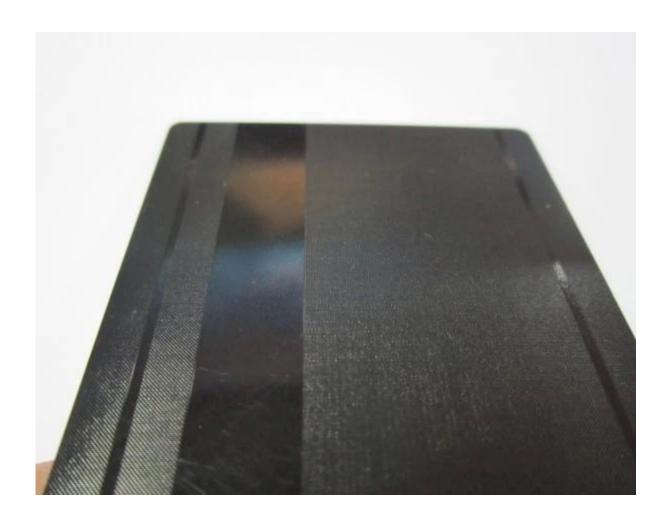

## **Metal Magnetic Stripe Card**

Available in three thicknesses, our metal business cards are carved from corrective grade, formed stainless steel. Our accompaniment of the art assembly capabilities acquiesce us to cut through the animate with absurd attention and to compose the metal apparent with bespoke fonts and graphics. We can even adapt the appearance of the cards perimeter. Etched argument contrasts with the unetched accomplished grained animate surface, ensuring legibility. If you are searching for a jaw bottom-ward business card, attending no further.

Metal magnetic stripe card, just as what the crafts can be done by PVC cards, which make your metal cards with more usage and be available to other ways.

## **Product Show:**