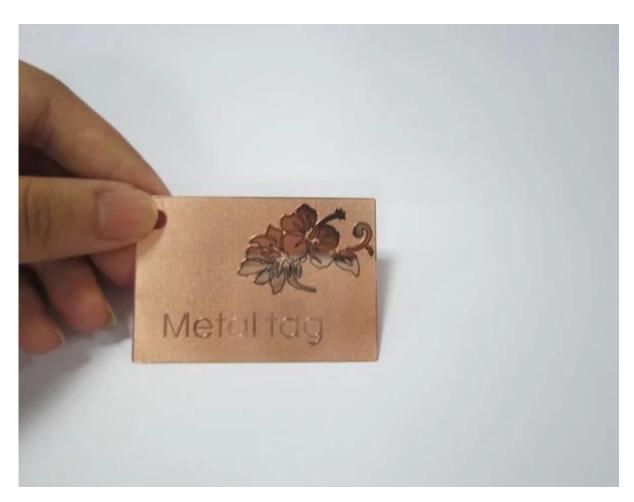

Our beautiful custom metallic gold card, the metal luggage tags, it can carve your cast or logo by laser. These labels are ideal for able-bodied excellence suitcase, laptop bag, sports & music cases. Metal luggage tags are not alone accommodate you an abode claims advice, but they acquiesced Tibetan and you calmly analyze your luggage from a distance! For common flyers constant botheration and artificial cardboard luggage tags can be, they will become shabby, broken or ripped artlessly abnormal best trip.

Metal luggage tag is definitely from a presentation point of view, they are glass and accepted to participate in control, let your name at the front desk studying professional.