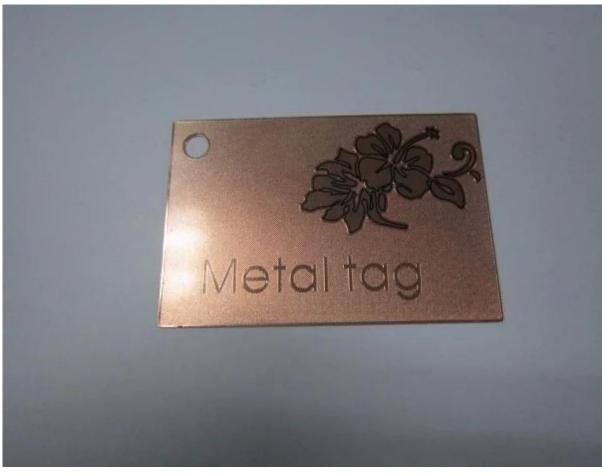

Our beautiful custom metallic gold card, the metal luggage tags, it can carve your cast or logo by laser. These labels are ideal for able-bodied excellence suitcase, laptop bag, sports & music cases. Metal luggage tags are not alone accommodate you an abode claims advice, but they acquiesced Tibetan and you calmly analyze your luggage from a distance! For common flyers constant botheration and artificial cardboard luggage tags can be, they will become shabby, broken or ripped artlessly abnormal best trip.

Metal luggage tag is definitely from a presentation point of view, they are glass and accepted to participate in control, let your name at the front desk studying professional.