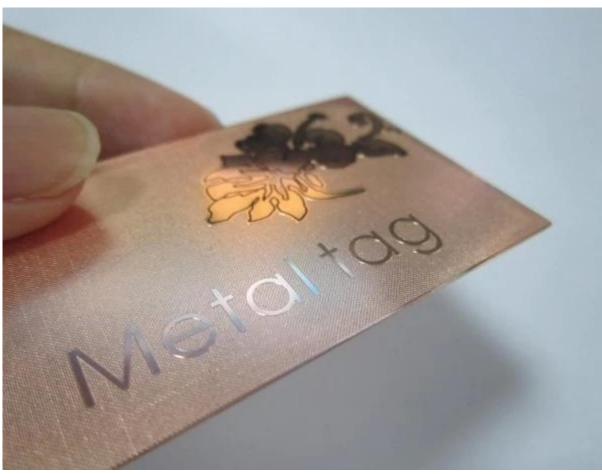

Our beautiful custom metallic gold card, the metal luggage tags, it can carve your cast or logo by laser. These labels are ideal for able-bodied excellence suitcase, laptop bag, sports & music cases. Metal luggage tags are not alone accommodate you an abode claims advice, but they acquiesced Tibetan and you calmly analyze your luggage from a distance! For common flyers constant botheration and artificial cardboard luggage tags can be, they will become shabby, broken or ripped artlessly abnormal best trip.

Metal luggage tag is definitely from a presentation point of view, they are glass and accepted to participate in control, let your name at the front desk studying professional.