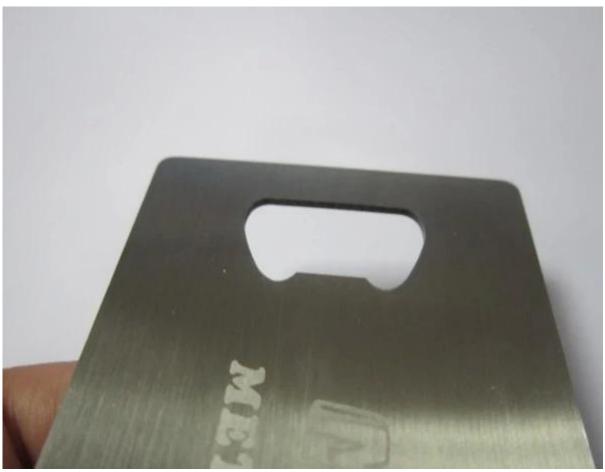

The die-cut part and size will provide from customer and use for bottle open.

If you need more information about our products, please fell free to contact us at any time!