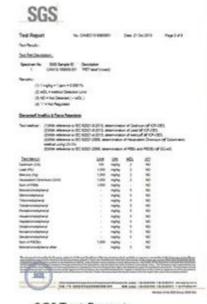

## **Specification**

1.Common size:80\*50\*0.35/mm or demand

2.Material: Brass Etched Stainless Steel Card

3. Certificate: SGS ,ISO9001-2000

4. Artwork; laser engrave , die-cut , printing , brush , mirror made We are the biggest Etched Stainless Steel Card supplier in China

## COMPANY ACTIVITIES CRIEBO COM

SGS Test Report

ISO9001 - 2008 Certificate