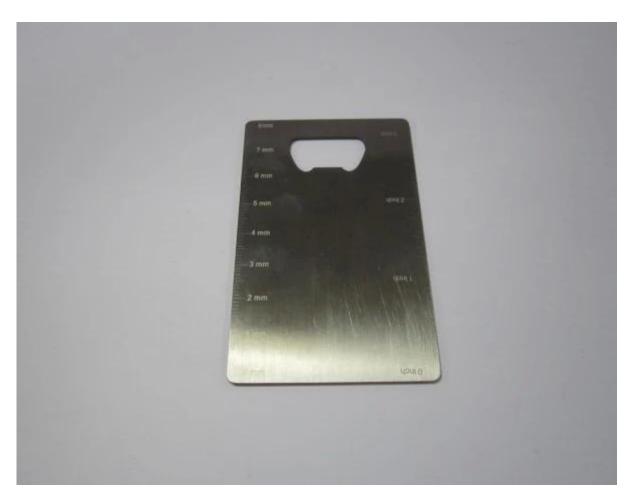

## **Specification**

1.Common size:80\*50\*0.35/mm or demand

2.Material: Brass Etched Stainless Steel Card

3. Certificate: SGS ,ISO9001-2000

4. Artwork; laser engrave , die-cut , printing , brush , mirror made We are the biggest Etched Stainless Steel Card supplier in China

| Material            | brass or stainless steel                                                                                               |
|---------------------|------------------------------------------------------------------------------------------------------------------------|
| plastic card size   | 85*54,80*50,85*50 mm,or on customized                                                                                  |
| Thickness           | 0.3~2mm                                                                                                                |
| MOQ                 | 100 pcs                                                                                                                |
| Available crafts    | anodized, etched,laser cut, brushed, ect<br>barcode,digit number,running number,magnetic stripe,signature<br>panel,ect |
| Printing            | silk-screen printnig                                                                                                   |
| Package             | 100 pcs in a red box                                                                                                   |
| Delivery time       | 5-7days after receiving payment                                                                                        |
| Shippment           | by express,air,sea                                                                                                     |
| Certificate         | ISO1999-2001,SGS                                                                                                       |
| Production capacity | 40,000,000 pcs/month                                                                                                   |
| Price terms         | FOB,CIF,EX-W (shenzhen)                                                                                                |
| Payment terms       | T/T,Western Union,L/C,MoneyGram,Escrow                                                                                 |