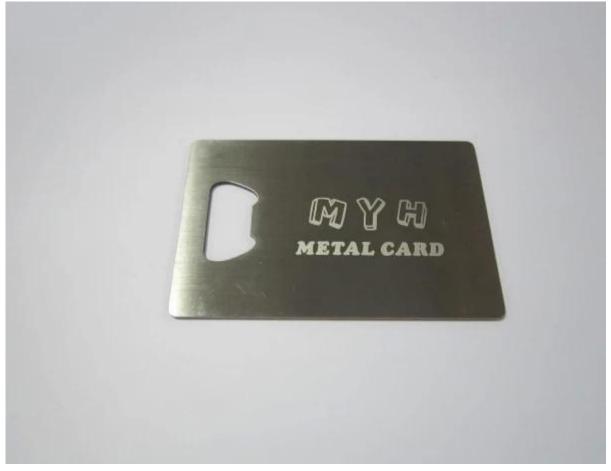

## **Metal Card Bottle Opener**

The die-cut part and size will provide from customer and use for bottle open.

If you need more information about our products, please fell free to contact us at any time!