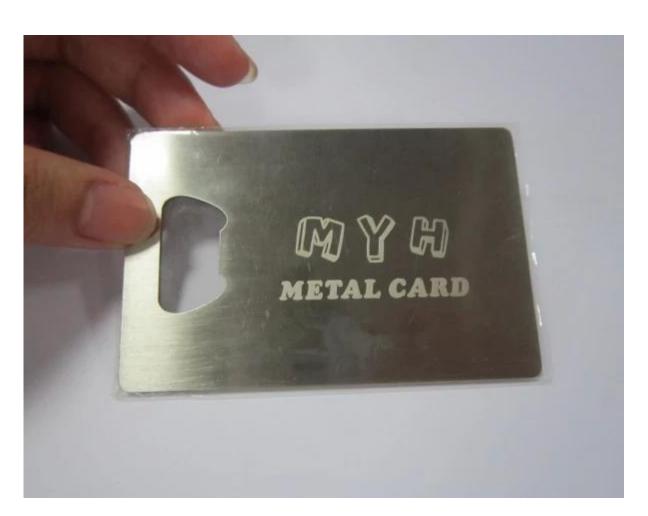

## **Metal Card Bottle Opener**

The die-cut part and size will provide from customer and use for bottle open.

If you need more information about our products, please fell free to contact us at any time!