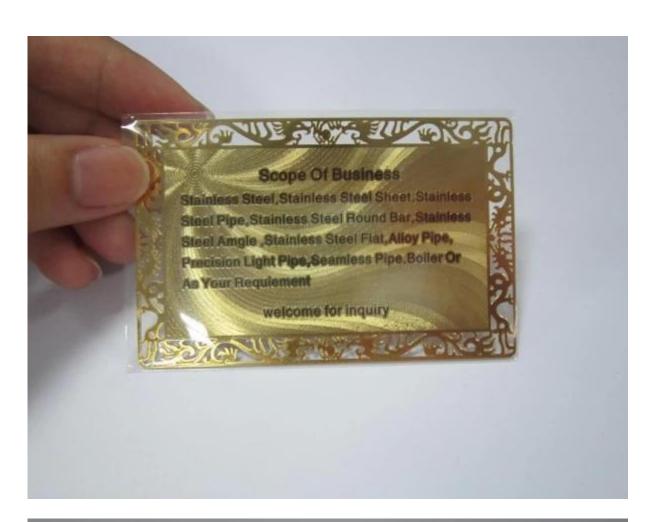

## **Metal Business Name Card**

Our metal business name card, using state of the art photo-etching, automated milling and electrophoretic processes, manufactured from cosmetic grade rolled stainless steel. The metal card marry form and function perfectly. By intricately cutting through the steel and etching into its surface, we can bring your dream metal business name card to life.