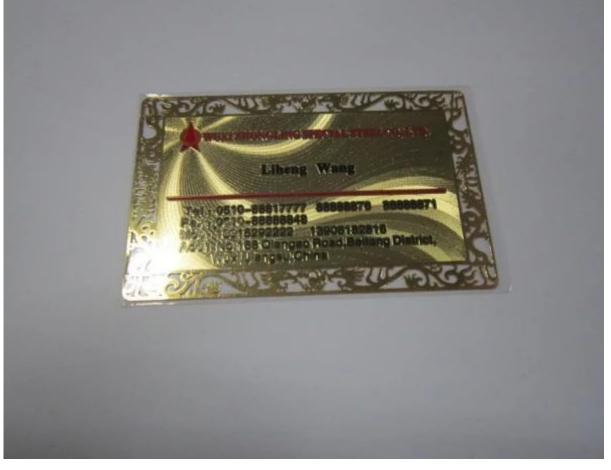

## **Metal Business Name Card**

Our metal business name card, using state of the art photo-etching, automated milling and electrophoretic processes, manufactured from cosmetic grade rolled stainless steel. The metal card marry form and function perfectly. By intricately cutting through the steel and etching into its surface, we can bring your dream metal business name card to life.