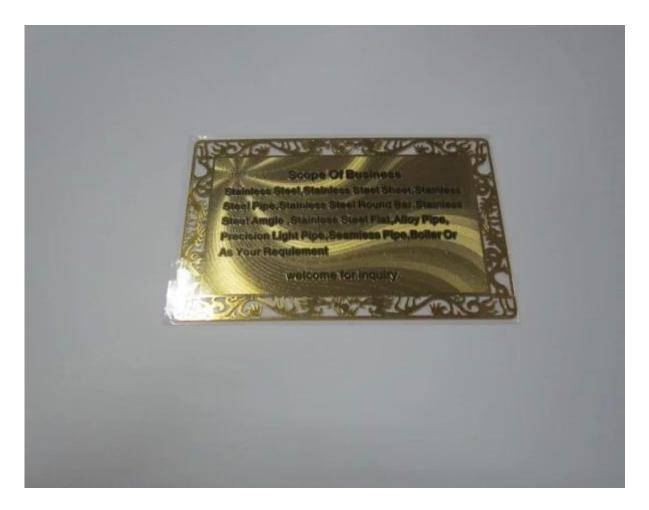

## **Metal Business Name Card**

Our metal business name card, using state of the art photo-etching, automated milling and electrophoretic processes, manufactured from cosmetic grade rolled stainless steel. The metal card marry form and function perfectly. By intricately cutting through the steel and etching into its surface, we can bring your dream metal business name card to life.