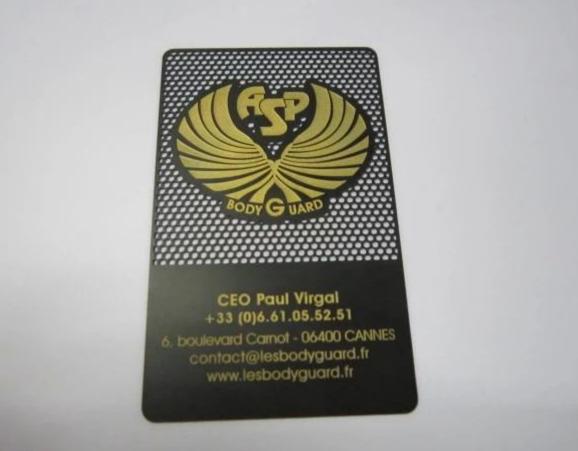

## **Production Detail**

A metal business card is a great way to make normal marketing tool exciting

and different. It has numerous applications for retailers and marketers to being a unique business card.

Our steel cards are available in a number of different finishes. Metal Business Card in Carving Crafts can also help you to design and create individualized metal business cards.

In addition, by adding a unique code or number to each card, your metal business card can become a valuable tool to help you track back your marketing activity. Adding a special offer or discount code onto the card will help you monitor how effective your metal cards as part of your marketing communications.