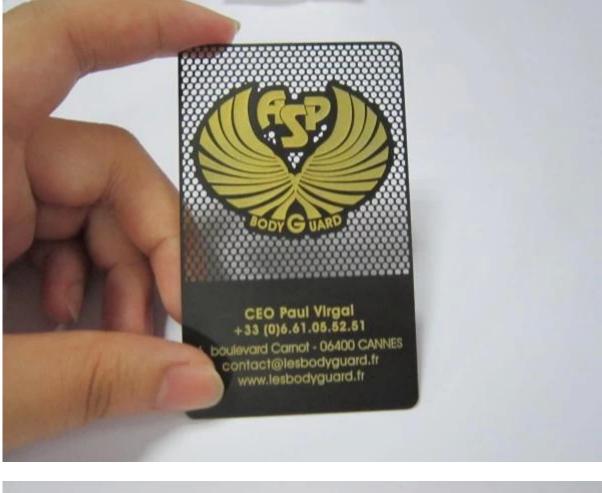

## **Production Detail**

A metal business card is a great way to make normal marketing tool exciting

and different. It has numerous applications for retailers and marketers to being a unique business card.

Our steel cards are available in a number of different finishes. Metal Business Card in Carving Crafts can also help you to design and create individualized metal business cards.

In addition, by adding a unique code or number to each card, your metal business card can become a valuable tool to help you track back your marketing activity. Adding a special offer or discount code onto the card will help you monitor how effective your metal cards as part of your marketing communications.