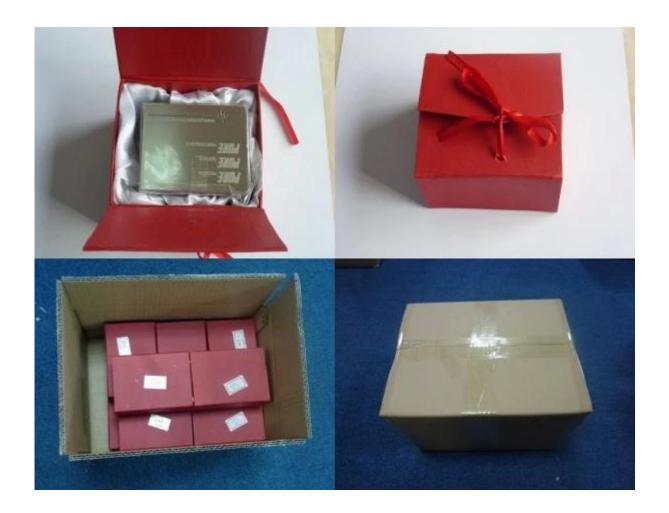

#### Packaging Details

### Specification

1.Common size:80\*50\*0.35/mm or demand 2.Material: Brass Etched Stainless Steel Card

3.Certificate: SGS ,ISO9001-2000

4. Artwork; laser engrave, die-cut, printing, brush, mirror made

| Material            | Brass or stainless steel                                                                                         |
|---------------------|------------------------------------------------------------------------------------------------------------------|
| plastic card size   | 85*54,80*50,85*50 mm,or on customized                                                                            |
| Thickness           | 0.3~2mm                                                                                                          |
| MOQ                 | 100 pcs                                                                                                          |
| Available crafts    | Anodized, etched,laser cut, brushed, ect barcode,digit number,running number,magnetic stripe,signature panel,ect |
| Printing            | Silk-screen printnig                                                                                             |
| Package             | 100 pcs in a red box                                                                                             |
| Delivery time       | 5-7days after receiving payment                                                                                  |
| Shippment           | By express,air,sea                                                                                               |
| Certificate         | ISO1999-2001,SGS                                                                                                 |
| Production capacity | 40,000,000 pcs/month                                                                                             |
| Price terms         | FOB,CIF,EX-W (shenzhen)                                                                                          |
| Payment terms       | T/T,Western Union,L/C,MoneyGram,Escrow                                                                           |