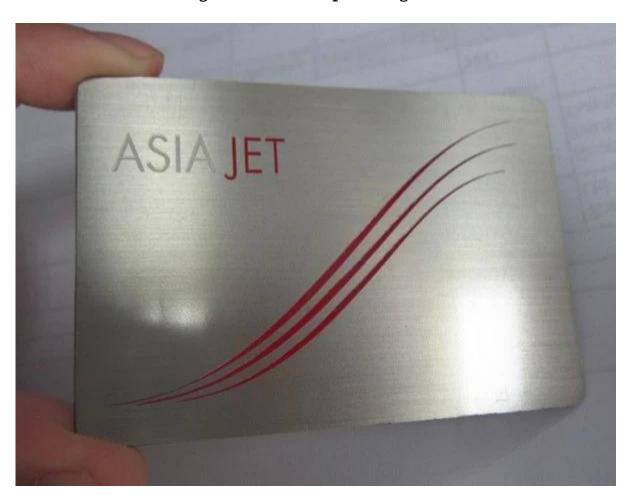

## Laser printing colorful metal card

## Laser printing colorful metal card

Laser printing colorful metal card is made in card size, with color filled in laser sink. The metal card can made according to your design.

The material can be brass or stainless steel. The size always be 85\*54 mm or 80\*50 mm or by your demand.