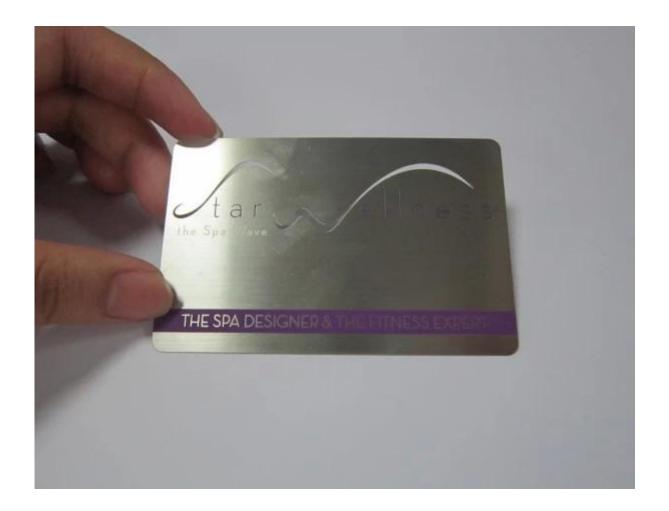

## Laser printing colorful metal card

## Laser printing colorful metal card

Laser printing colorful metal card is made in card size, with color filled in laser sink. The metal card can made according to your design.

The material can be brass or stainless steel. The size always be 85\*54 mm or 80\*50 mm or by your demand.