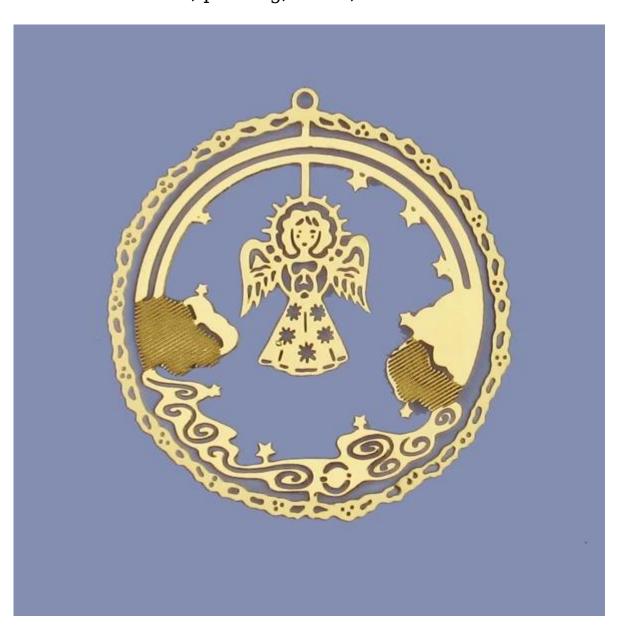

## Hanging Metal Christmas Tree Decorations

Hanging Metal Christmas Tree Decorations

## Christmas day is on the way!

Hanging Metal Christmas Tree Decorations are decorations made with metal. We offer metal decorations with different design and also can customized by your design.

Thanks for your interesting in our Hanging Metal Christmas Tree Decorations. Welcome your inquiry at any time.