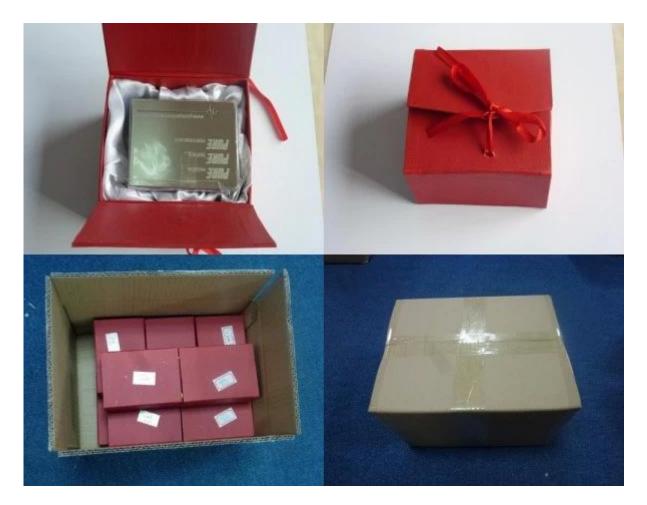

In Christmas Day, why not decorate your beautiful home with our Hanging Metal Christmas Tree Decorations~~~

Package of Hanging Metal Christmas Tree Decorations (Similar to our metal card)

Our Company own rich experience in manufacturing Hanging Metal Christmas Tree Decorations. Looking forward to your news about Hanging Metal Christmas Tree Decorations and our other products.