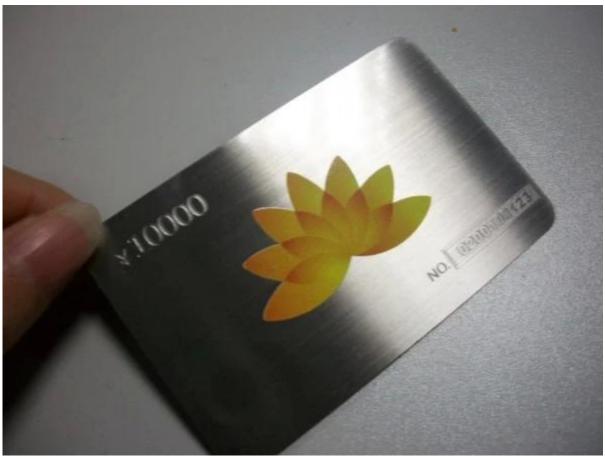

## **Gold Metal Card**

**Specification:** 

Commonly used material: brass or stainless steel

Common specifications:85 \* 54mm, 80 \* 50mm, 0.36mm of thickness

The company brand:CXJ

| Material            | brass or stainless steel                                                                                                     |
|---------------------|------------------------------------------------------------------------------------------------------------------------------|
| plastic card size   | 85 * 54,80 * 50,85 * 50 mm, or on customized                                                                                 |
| Thickness           | 0.3 ~ 2mm                                                                                                                    |
| MOQ                 | 100 pcs                                                                                                                      |
| Available crafts    | anodized, etched, laser cut, brushed, ect<br>barcode, digit number, running number, magnetic stripe, signature<br>panel, ect |
| Printing            | silk-screen printnig                                                                                                         |
| Package             | 100 pcs in a red box                                                                                                         |
| Delivery time       | 5-7days after receiving payment                                                                                              |
| Shippment           | by express, air, sea                                                                                                         |
| Certificate         | ISO1999-2001, SGS                                                                                                            |
| Production capacity | 40,000,000 pcs / month                                                                                                       |
| Price terms         | FOB, CIF, EX-W (shenzhen)                                                                                                    |
| Payment terms       | T / T, Western Union, L / C, MoneyGram, Escrow                                                                               |