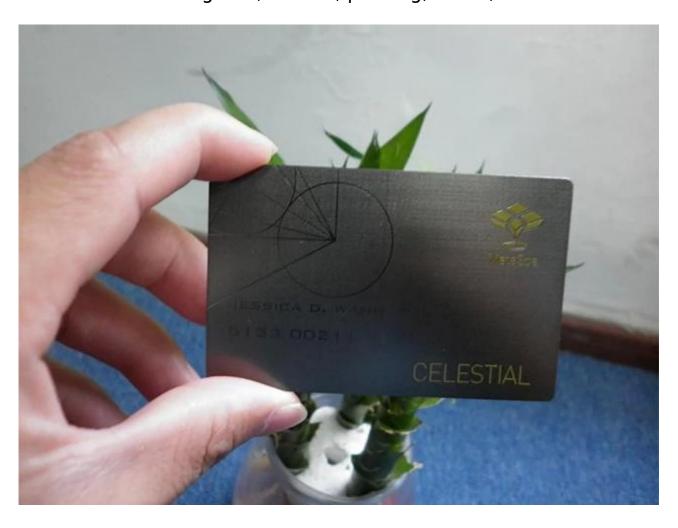

## Custom Embossed Black Membership Metal Card

Custom Embossed Black Membership Metal Card can made by your demand.

Please kindly offer us your design about your custom metal card.