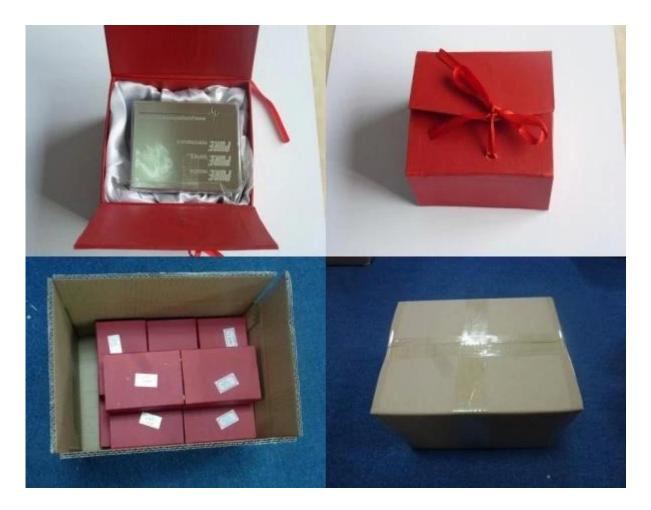

## Package

100 pcs/box, 20 boxes/carton

More information, please send us inquiry or contact us directly.
Wish receiving your message soon!

| Available crafts    | anodized, etched,laser cut, brushed, ect<br>barcode,digit number,running number,magnetic<br>stripe,signature panel,ect |
|---------------------|------------------------------------------------------------------------------------------------------------------------|
| Printing            | <mark>silk-screen printnig</mark>                                                                                      |
| Package             | 100 pcs in a red box                                                                                                   |
| Delivery time       | 5-7days after receiving payment                                                                                        |
| Shippment           | by express,air,sea                                                                                                     |
| Certificate         | ISO1999-2001,SGS                                                                                                       |
| Production capacity | 40,000,000 pcs/month                                                                                                   |
| Price terms         | FOB,CIF,EX-W (shenzhen)                                                                                                |
| Payment terms       | T/T,Western Union,L/C,MoneyGram,Escrow                                                                                 |