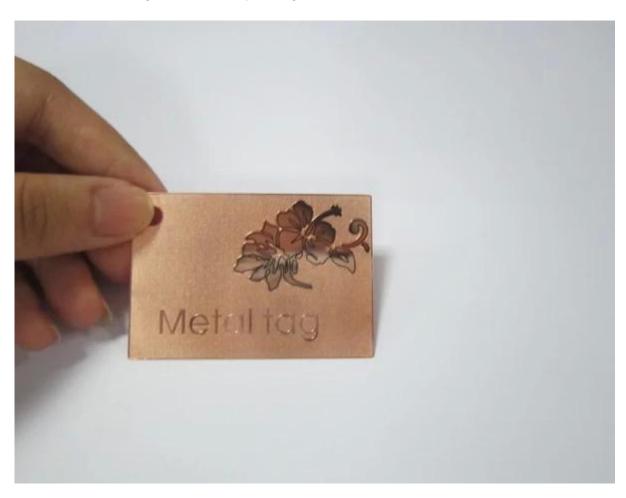

## **Copper Color Metal Business Card**

Copper Color Metal Business Card is the metal card with copper color. It is brass or stainless steel material. And with design can made by your demand.

Please kindly offer us your design about your custom metal card.

## Specification

1.Common size: 80\*50\*0.3mm or by your demand

2.Material: Brass or Stainless Steel

3.Certificate: ISO9001-2008

4. Artwork: laser engrave, die-cut, printing, brush, mirror finish

Reference of Copper Color Metal Business Card