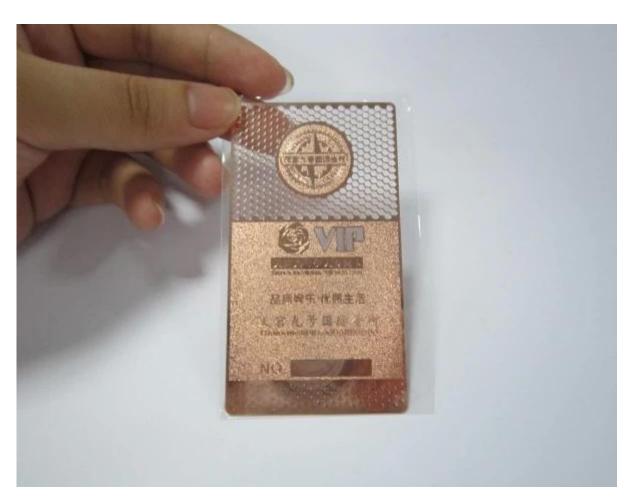

## **Copper Color Metal Business Card**

Copper Color Metal Business Card is the metal card with copper color. It is brass or stainless steel material. And with design can made by your demand.

Please kindly offer us your design about your custom metal card.