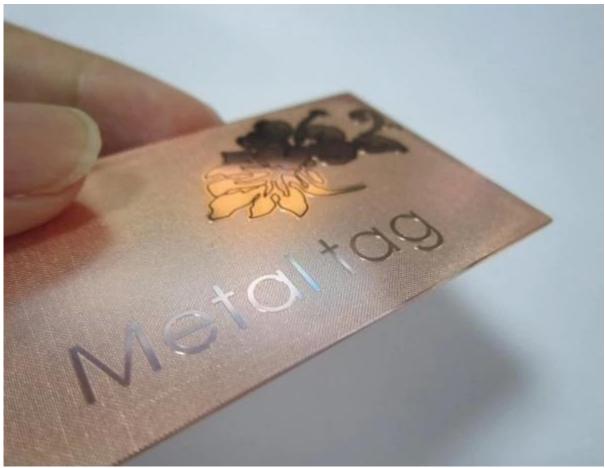

## **Copper Color Metal Business Card**

## Specification

1.Common size: 80\*50\*0.3mm or by your demand

2.Material: Brass or Stainless Steel

3.Certificate: ISO9001-2008

4. Artwork: laser engrave, die-cut, printing, brush, mirror finish

Reference of Copper Color Metal Business Card

Copper Color Metal Business Card also can be done with custom size.

For more information, please feel free to contact us directly.

Package 100 pcs/box, 20 boxes/carton