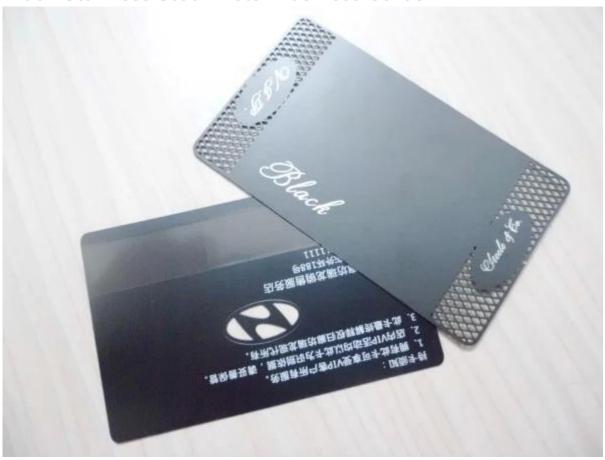

## Black Stainless Steel Metal Business Cards

## Specification of Black Stainless Steel Metal Business Cards

1.Common size:80\*50\*0.3mm or demand

2.Material: Brass OR Stainless Steel

3. Certificate: SGS ,ISO9001-2000

4. Artwork; laser engrave, die-cut, printing, brush, mirror made

## Details of Black Stainless Steel Metal Business Cards

| brass or stainless steel                                                                                         |
|------------------------------------------------------------------------------------------------------------------|
| 85*54,80*50,85*50 mm,or on customized                                                                            |
| 0.3~2mm                                                                                                          |
| 100 pcs                                                                                                          |
| anodized, etched,laser cut, brushed, ect barcode,digit number,running number,magnetic stripe,signature panel,ect |
| silk-screen printnig                                                                                             |
| 100 pcs in a red box                                                                                             |
| 5-7days after receiving payment                                                                                  |
|                                                                                                                  |