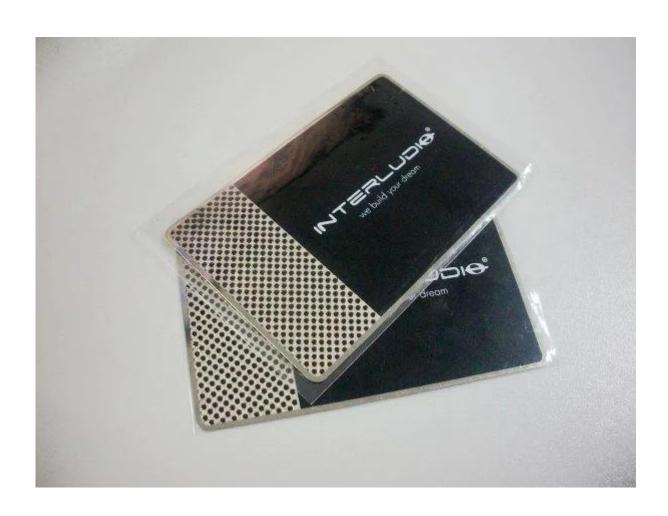

## Details of Black Stainless Steel Metal Business Cards

| brass or stainless steel                                                                                         |
|------------------------------------------------------------------------------------------------------------------|
| 85*54,80*50,85*50 mm,or on customized                                                                            |
| 0.3~2mm                                                                                                          |
| 100 pcs                                                                                                          |
| anodized, etched,laser cut, brushed, ect barcode,digit number,running number,magnetic stripe,signature panel,ect |
| silk-screen printnig                                                                                             |
| 100 pcs in a red box                                                                                             |
| 5-7days after receiving payment                                                                                  |
|                                                                                                                  |