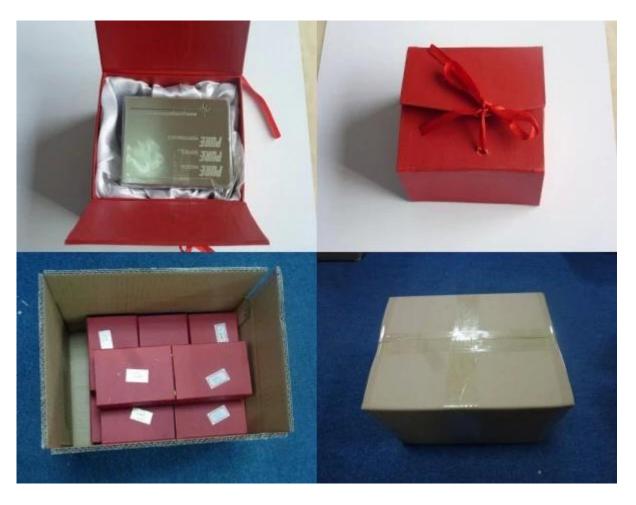

Packaging Details of Black Stainless Steel Metal Business Cards

100pcs/box, 20 boxes/carton

Our common Black Stainless Steel Metal Business Cards is

80\*50\*0.3 mm with stainless steel.

If you are interested in our Black Stainless Steel Metal Business Cards, please feel free to contact us and tell us your required size, thickness, material, craft.