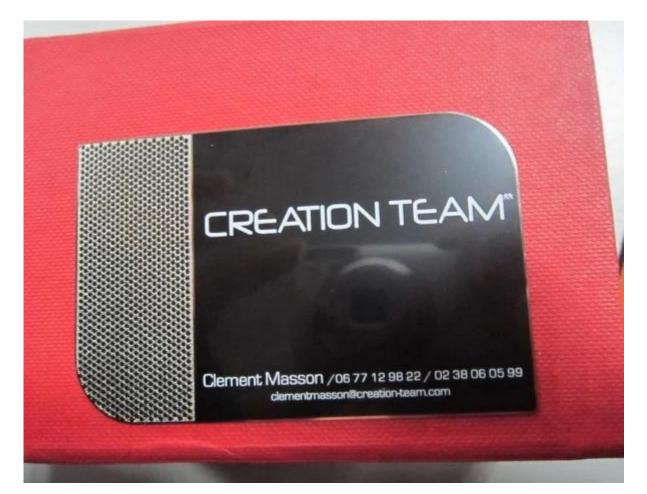

## **Black Metal Membership Cards**

## Details of Black Metal Membership Cards

- 1.Common size:80\*50\*0.3mm or demand
- 2.Material: Brass OR Stainless Steel
- 3.Certificate: SGS ,ISO9001-2000
- 4.Artwork; laser engrave, die-cut, printing, brush, mirror made