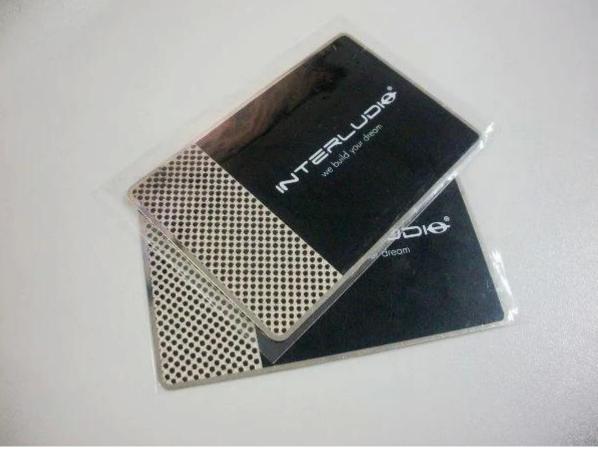

## **Black Metal Membership Cards**

## Details of Black Metal Membership Cards

- 1.Common size:80\*50\*0.3mm or demand
- 2.Material: Brass OR Stainless Steel
- 3.Certificate: SGS ,ISO9001-2000
- 4.Artwork; laser engrave, die-cut, printing, brush, mirror made