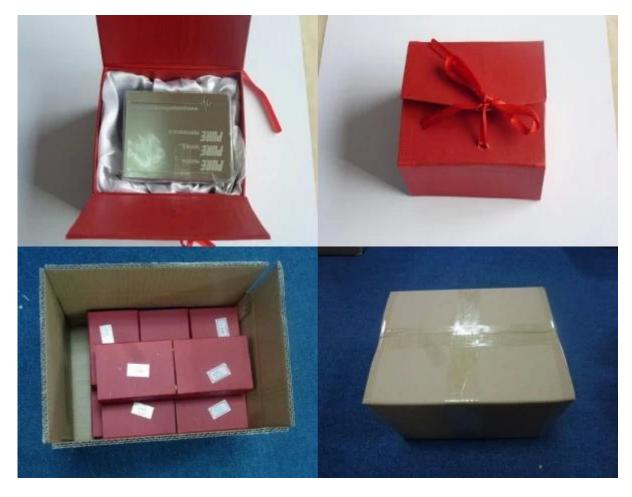

Package of Black Metal Membership Cards 100pcs/box, 20boxes/carton

## Reference Table of Black Metal Membership Cards

|                     | -                                                                                                                      |
|---------------------|------------------------------------------------------------------------------------------------------------------------|
| Material            | brass or stainless steel                                                                                               |
| plastic card size   | 85*54,80*50,85*50 mm,or on customized                                                                                  |
| Thickness           | 0.3~2mm                                                                                                                |
| MOQ                 | 100 pcs                                                                                                                |
| Available crafts    | anodized, etched,laser cut, brushed, ect<br>barcode,digit number,running number,magnetic<br>stripe,signature panel,ect |
| Printing            | silk-screen printnig                                                                                                   |
| Package             | 100 pcs in a red box                                                                                                   |
| Delivery time       | 5-7days after receiving payment                                                                                        |
| Shippment           | by express,air,sea                                                                                                     |
| Certificate         | ISO1999-2001,SGS                                                                                                       |
| Production capacity | 40,000,000 pcs/month                                                                                                   |
| Price terms         | FOB,CIF,EX-W (shenzhen)                                                                                                |
| Payment terms       | T/T,Western Union,L/C,MoneyGram,Escrow                                                                                 |