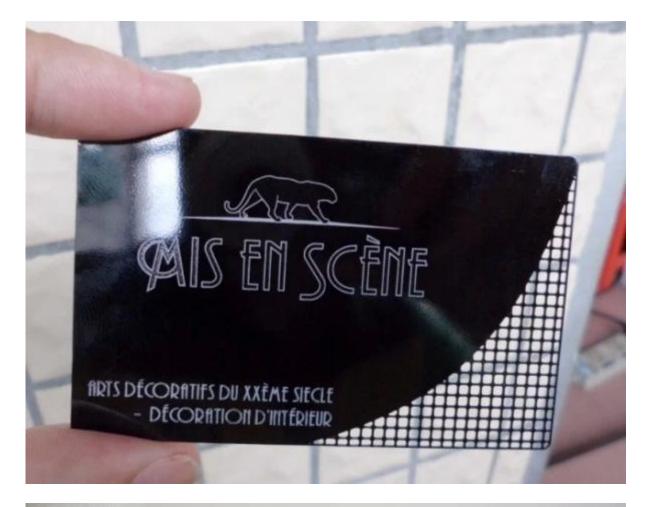

## **Black Metal Membership Cards**

## Details of Black Metal Membership Cards

- 1.Common size:80\*50\*0.3mm or demand
- 2.Material: Brass OR Stainless Steel
- 3.Certificate: SGS ,ISO9001-2000
- 4.Artwork; laser engrave, die-cut, printing, brush, mirror made