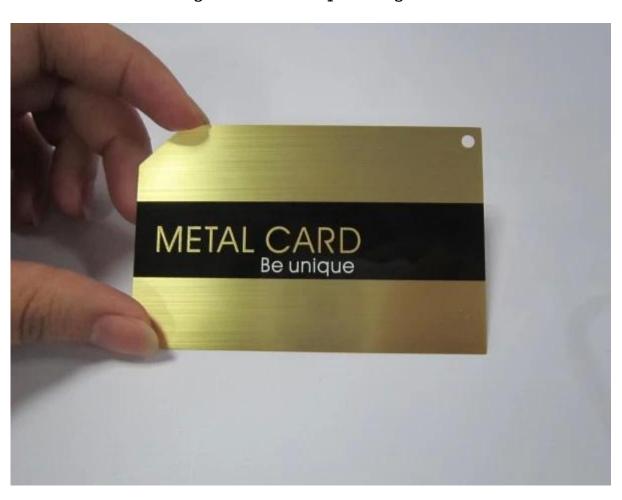

# **Beautiful Brushed Metal Card with Hole Metal Tag**

Beautiful Brushed Metal Card with Hole Metal Tag is the metal card with brushed finish and there is a hole on the card which can used with plastic loop to through the card to make the metal card as the metal tag. It is brass or stainless steel material. And with design can made by your demand.