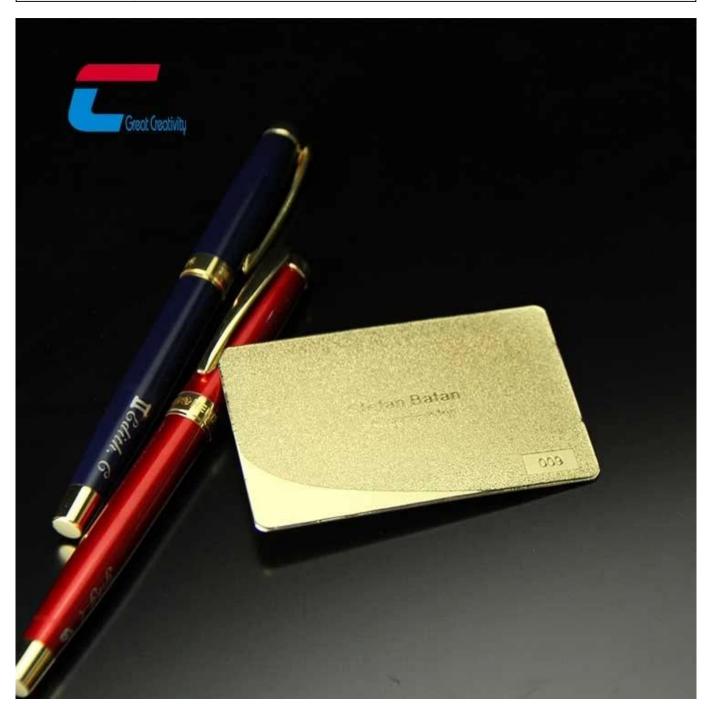

## **24K NFC Business Card Specifications:**

| Material:  | Brass, Copper, Aluminum, Stainless steel                                                                                                                                                                                |
|------------|-------------------------------------------------------------------------------------------------------------------------------------------------------------------------------------------------------------------------|
| Size:      | 85*54mm, 80*43mm, 80*50mm, 77*44mm Or customized                                                                                                                                                                        |
| Thickness: | 0.15mm 0.3mm, 0.4mm, 0.8mm or customized                                                                                                                                                                                |
| Printing:  | Offset printing, Silk printing                                                                                                                                                                                          |
| Craft:     | Etch, etch color filling, etch reverse, laser, Serial number, Bar codes, Magnetic Stripe, Chip, Signature Stripe, QR code, brushed/glossy/polish(mirror)/matt black,engraved,brushed, etched,personalization photo etc. |
| Color:     | Color: Matte black, Frosted gold, gold, silver, nickel, gunmetal                                                                                                                                                        |
| Sample:    | Free samples are available upon request                                                                                                                                                                                 |