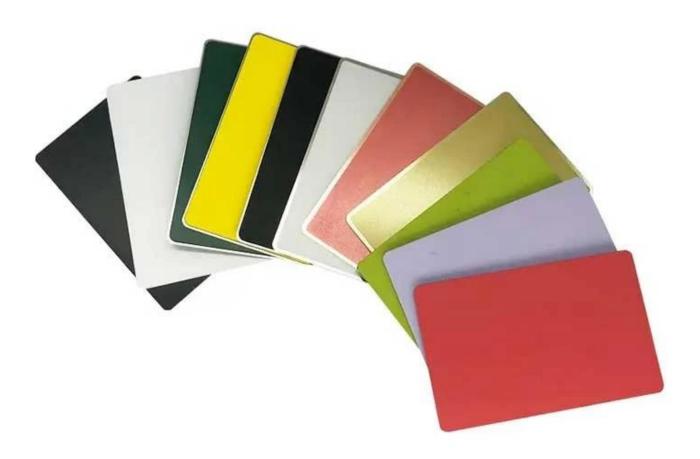

## **24K NFC Business Card Specifications:**

| Material:  | Brass, Copper, Aluminum, Stainless steel                                                                                                                                                                                |
|------------|-------------------------------------------------------------------------------------------------------------------------------------------------------------------------------------------------------------------------|
| Size:      | 85*54mm, 80*43mm, 80*50mm, 77*44mm Or customized                                                                                                                                                                        |
| Thickness: | 0.15mm 0.3mm, 0.4mm, 0.8mm or customized                                                                                                                                                                                |
| Printing:  | Offset printing, Silk printing                                                                                                                                                                                          |
| Craft:     | Etch, etch color filling, etch reverse, laser, Serial number, Bar codes, Magnetic Stripe, Chip, Signature Stripe, QR code, brushed/glossy/polish(mirror)/matt black,engraved,brushed, etched,personalization photo etc. |
| Color:     | Color: Matte black, Frosted gold, gold, silver, nickel, gunmetal                                                                                                                                                        |
| Sample:    | Free samples are available upon request                                                                                                                                                                                 |