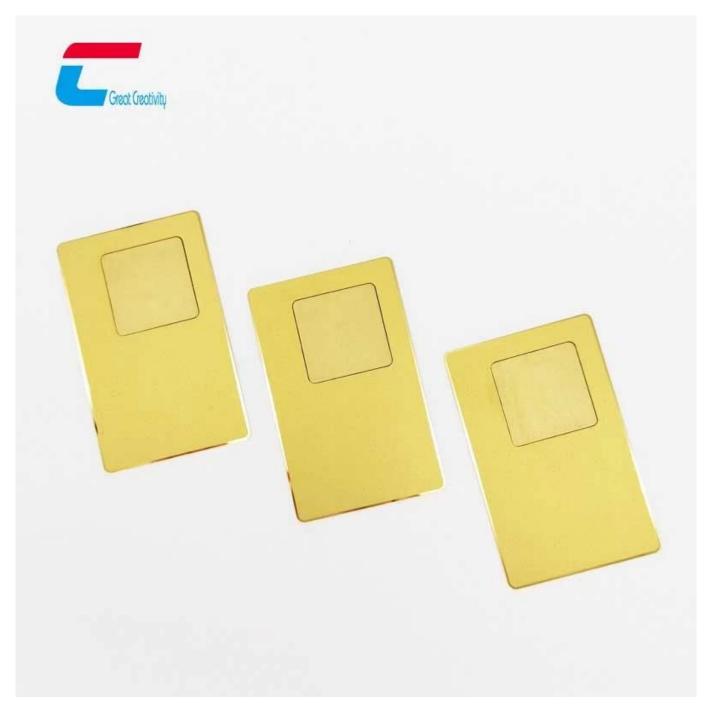

## **24K NFC Business Card Specifications:**

| Material:  | Brass, Copper, Aluminum, Stainless steel                                                                                                                                                                                |
|------------|-------------------------------------------------------------------------------------------------------------------------------------------------------------------------------------------------------------------------|
| Size:      | 85*54mm, 80*43mm, 80*50mm, 77*44mm Or customized                                                                                                                                                                        |
| Thickness: | 0.15mm 0.3mm, 0.4mm, 0.8mm or customized                                                                                                                                                                                |
| Printing:  | Offset printing, Silk printing                                                                                                                                                                                          |
| Craft:     | Etch, etch color filling, etch reverse, laser, Serial number, Bar codes, Magnetic Stripe, Chip, Signature Stripe, QR code, brushed/glossy/polish(mirror)/matt black,engraved,brushed, etched,personalization photo etc. |
| Color:     | Color: Matte black, Frosted gold, gold, silver, nickel, gunmetal                                                                                                                                                        |
| Sample:    | Free samples are available upon request                                                                                                                                                                                 |