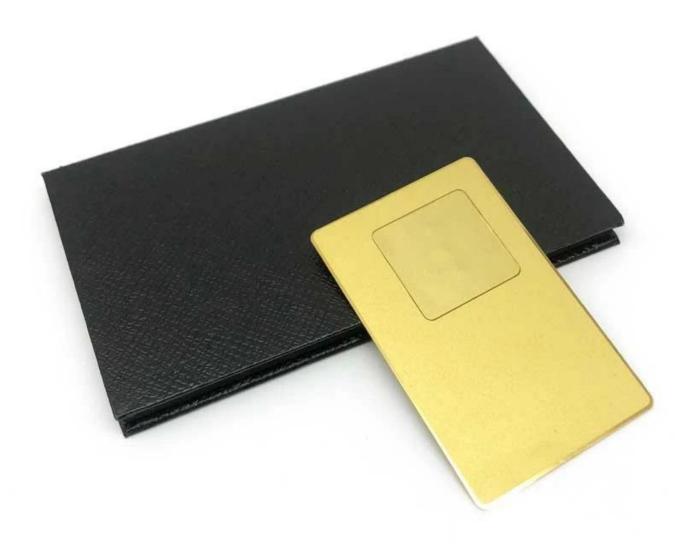

## **24K NFC Business Card Specifications:**

| Material:  | Brass, Copper, Aluminum, Stainless steel                                                                                                                                                                                |
|------------|-------------------------------------------------------------------------------------------------------------------------------------------------------------------------------------------------------------------------|
| Size:      | 85*54mm, 80*43mm, 80*50mm, 77*44mm Or customized                                                                                                                                                                        |
| Thickness: | 0.15mm 0.3mm, 0.4mm, 0.8mm or customized                                                                                                                                                                                |
| Printing:  | Offset printing, Silk printing                                                                                                                                                                                          |
| Craft:     | Etch, etch color filling, etch reverse, laser, Serial number, Bar codes, Magnetic Stripe, Chip, Signature Stripe, QR code, brushed/glossy/polish(mirror)/matt black,engraved,brushed, etched,personalization photo etc. |
| Color:     | Color: Matte black, Frosted gold, gold, silver, nickel, gunmetal                                                                                                                                                        |
| Sample:    | Free samples are available upon request                                                                                                                                                                                 |