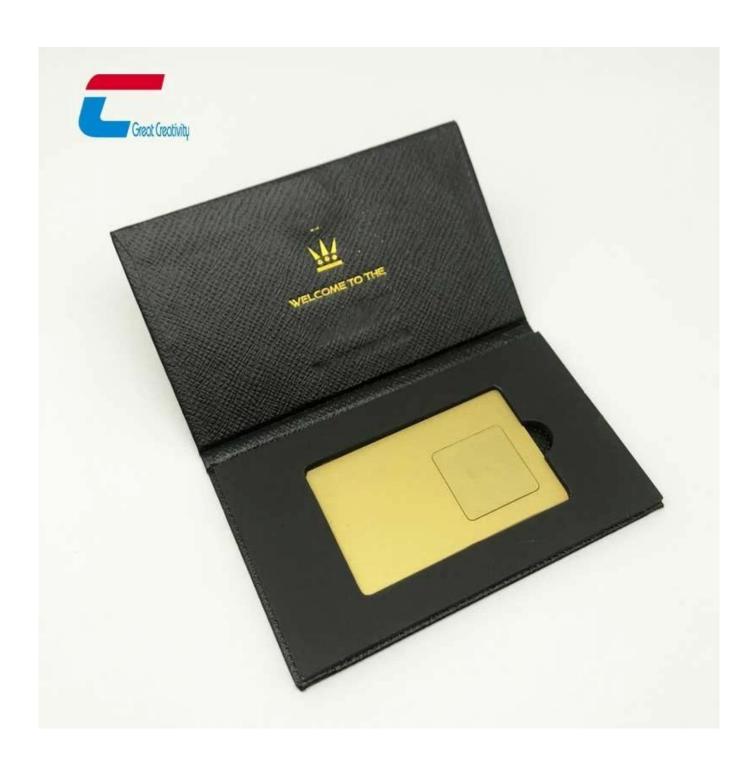

## **24K NFC Business Card Specifications:**

| Material:  | Brass, Copper, Aluminum, Stainless steel                                                                                                                                                                                |
|------------|-------------------------------------------------------------------------------------------------------------------------------------------------------------------------------------------------------------------------|
| Size:      | 85*54mm, 80*43mm, 80*50mm, 77*44mm Or customized                                                                                                                                                                        |
| Thickness: | 0.15mm 0.3mm, 0.4mm, 0.8mm or customized                                                                                                                                                                                |
| Printing:  | Offset printing, Silk printing                                                                                                                                                                                          |
| Craft:     | Etch, etch color filling, etch reverse, laser, Serial number, Bar codes, Magnetic Stripe, Chip, Signature Stripe, QR code, brushed/glossy/polish(mirror)/matt black,engraved,brushed, etched,personalization photo etc. |
| Color:     | Color: Matte black, Frosted gold, gold, silver, nickel, gunmetal                                                                                                                                                        |
| Sample:    | Free samples are available upon request                                                                                                                                                                                 |