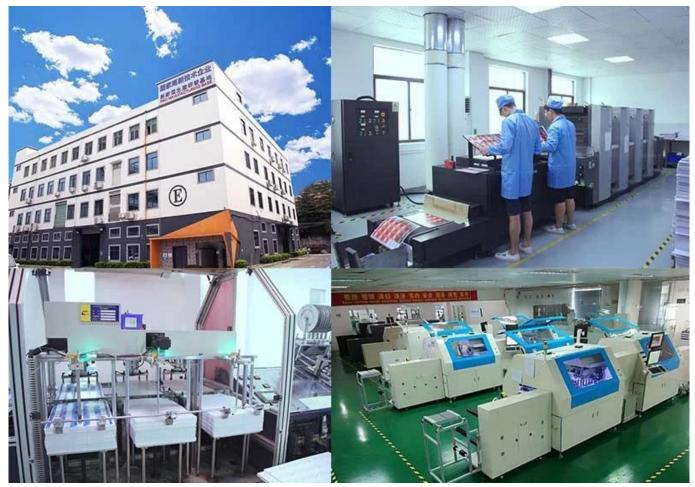

## Factory Information $\square$

| Factory Size:                  | 3,000-5,000 square meters                                                                                            |
|--------------------------------|----------------------------------------------------------------------------------------------------------------------|
|                                | Floor 2-4, E Building, Yongda Industrial Zone, No.14 Rongfu Road, Guanlan, Longhua<br>New District, Shenzhen, 518110 |
| No. of<br>Production<br>Lines: | 6                                                                                                                    |
| Contract<br>Manufacturing:     | OEM Service Offered, Design Service Offered, Buyer Label Offered                                                     |
| Annual Output<br>Value:        | US\$50 Million - US\$100 Million                                                                                     |