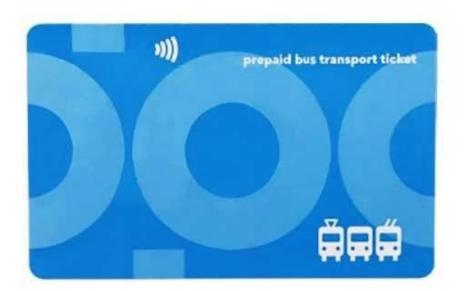

**RFID Bus Tickets Cards Specifications:** 

| 1                    |                            |
|----------------------|----------------------------|
| ltem:                | RFID Tickets Cards For Bus |
| Material:            | PVC/ PET/Plastic/ABS       |
| Chip:                | Ultlight EV1, Mifare 1k    |
| Frequency:           | 13.56MHz                   |
| Protocol:            | ISO14443A                  |
| Memory:              | 144 Byte, 1k Byte          |
| Reading distance:    | 0-10cm                     |
| Write Endurance:     | 100000 times               |
| Working Temperature: | -25-65°C                   |
| Data Retention Time: | 10 years                   |