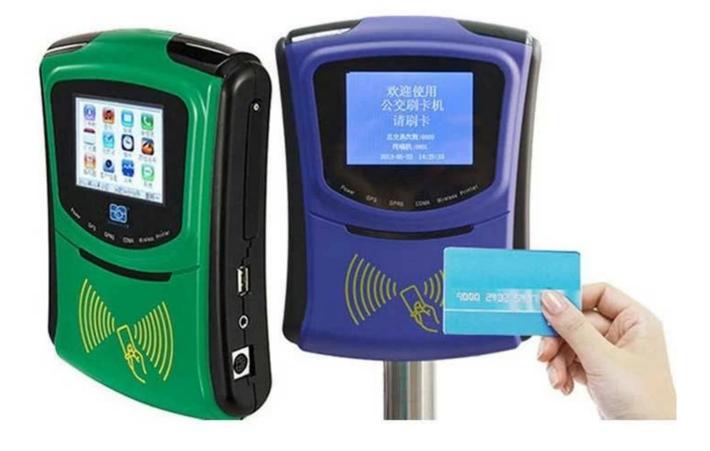

**RFID Bus Tickets Cards Specifications:** 

| 1                    |                            |
|----------------------|----------------------------|
| ltem:                | RFID Tickets Cards For Bus |
| Material:            | PVC/ PET/Plastic/ABS       |
| Chip:                | Ultlight EV1, Mifare 1k    |
| Frequency:           | 13.56MHz                   |
| Protocol:            | ISO14443A                  |
| Memory:              | 144 Byte, 1k Byte          |
| Reading distance:    | 0-10cm                     |
| Write Endurance:     | 100000 times               |
| Working Temperature: | -25-65°C                   |
| Data Retention Time: | 10 years                   |