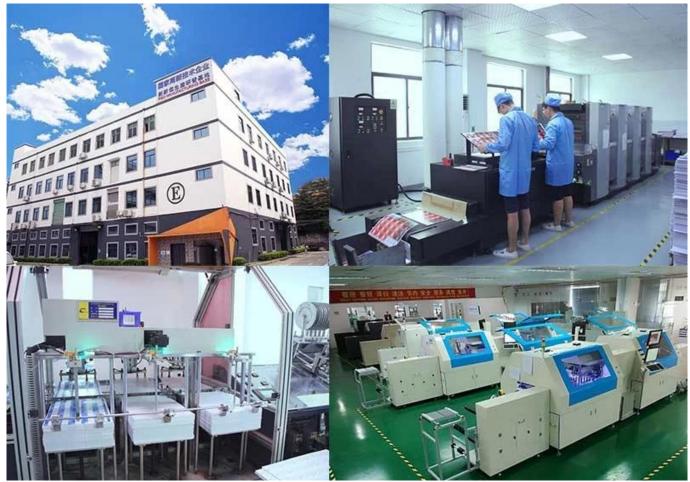

## **Factory Information**

| Factory Size:            | 3,000-5,000 square meters                                                                                        |
|--------------------------|------------------------------------------------------------------------------------------------------------------|
| Factory Country/Region:  | Floor 2-4, E Building,Yongda Industrial Zone, No.14 Rongfu<br>Road,Guanlan,Longhua New District,Shenzhen, 518110 |
| No. of Production Lines: | 6                                                                                                                |
| Contract Manufacturing:  | OEM Service Offered, Design Service Offered, Buyer Label Offered                                                 |
| Annual Output Value:     | US\$50 Million - US\$100 Million                                                                                 |