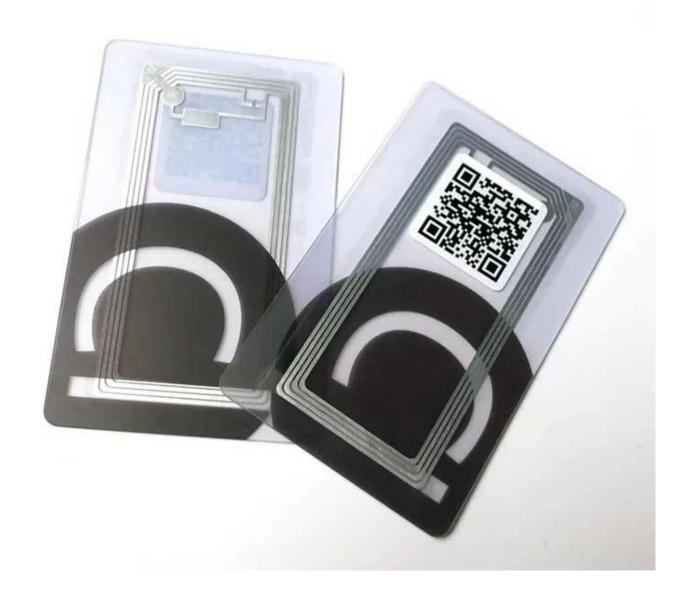

## **Transparent NFC Business Card Specifications:**

| Material:  | PVC, PET                                                                                   |
|------------|--------------------------------------------------------------------------------------------|
| Dimension: | ISO standard size CR80 85.5*54mm(3.375*2.125 inch) Custom size and shape is also available |
| Thickness: | CR 0.84mm ( 0.03inch or 30mil); 0.2-2mm is available                                       |
| Chip:      | LF, HF, UHF chip                                                                           |
| Printing:  | CMYK full color offset printing, Digital printing                                          |

| Craft option: | Barcode, magnetic stripe, inkjet number, thermal number, laser number, embossing, hot stamping, signature panel, glossy lamination, hologram, UV spot, golden or silver background, scratch off panel, hole punching etc, QR code printing |
|---------------|--------------------------------------------------------------------------------------------------------------------------------------------------------------------------------------------------------------------------------------------|
|               | Club, visiting, promotion, advertising, enterprises, bank, traffic, insurance, super marketing, parking, school, access control, ect.                                                                                                      |
| Sample:       | Free samples are available upon request                                                                                                                                                                                                    |