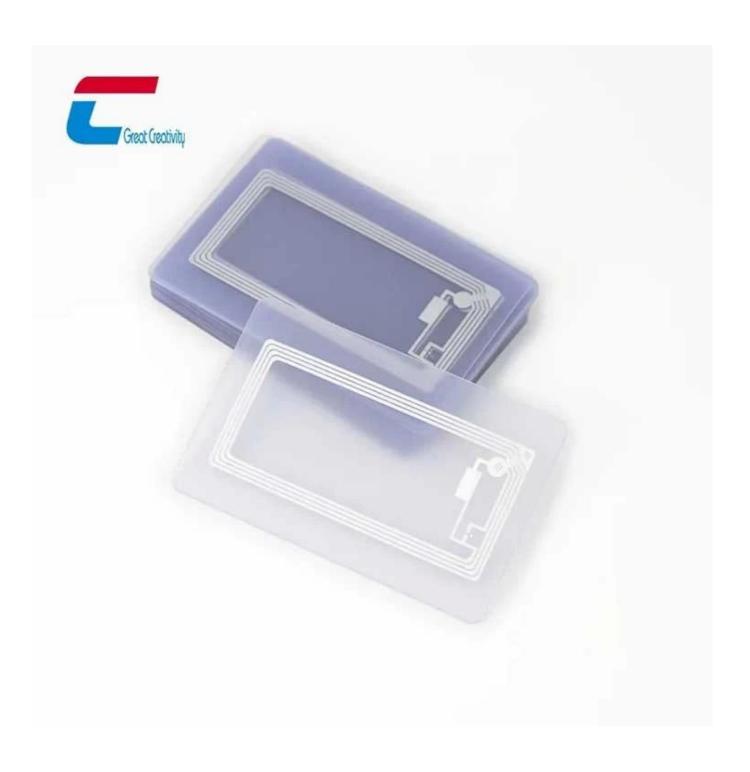

## **Transparent NFC Business Card Specifications:**

| Material:  | PVC, PET                                                                                   |
|------------|--------------------------------------------------------------------------------------------|
| Dimension: | ISO standard size CR80 85.5*54mm(3.375*2.125 inch) Custom size and shape is also available |
| Thickness: | CR 0.84mm ( 0.03inch or 30mil); 0.2-2mm is available                                       |
| Chip:      | LF, HF, UHF chip                                                                           |
| Printing:  | CMYK full color offset printing, Digital printing                                          |