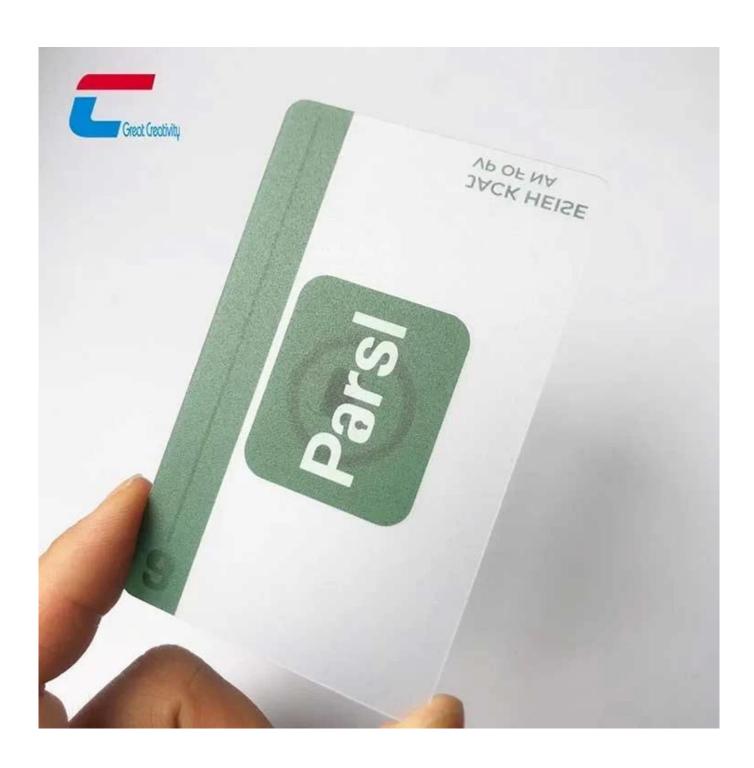

## **Transparent NFC Business Card Specifications:**

| Material:  | PVC, PET                                                                                   |
|------------|--------------------------------------------------------------------------------------------|
| Dimension: | ISO standard size CR80 85.5*54mm(3.375*2.125 inch) Custom size and shape is also available |
| Thickness: | CR 0.84mm ( 0.03inch or 30mil); 0.2-2mm is available                                       |
| Chip:      | LF, HF, UHF chip                                                                           |
| Printing:  | CMYK full color offset printing, Digital printing                                          |

| Craft option: | Barcode, magnetic stripe, inkjet number, thermal number, laser number, embossing, hot stamping, signature panel, glossy lamination, hologram, UV spot, golden or silver background, scratch off panel, hole punching etc, QR code printing |
|---------------|--------------------------------------------------------------------------------------------------------------------------------------------------------------------------------------------------------------------------------------------|
|               | Club, visiting, promotion, advertising, enterprises, bank, traffic, insurance, super marketing, parking, school, access control, ect.                                                                                                      |
| Sample:       | Free samples are available upon request                                                                                                                                                                                                    |