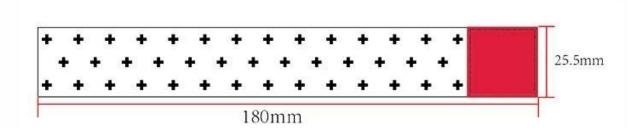

## **RFID Event Wristband Specifications:**

| Product:   | RFID Event Wristband            |
|------------|---------------------------------|
| Material:  | Paper/PVC/Woven Fabric          |
| Size:      | customized                      |
| RFID chip: | LF, HF, UHF, or dual frenquency |
| Printing:  | Custom LOGO printing            |

| Program:        | Chip program / encode / lock/ encrption (URL ,TEXT ,Number and Vcard etc)                                 |
|-----------------|-----------------------------------------------------------------------------------------------------------|
| MOQ:            | 500pcs                                                                                                    |
| Application:    | Festival/Concert/Resort Visit/Swimming Pool/Event Ticketing/Gaming and identity/Exhibition/Fitness Centre |
| Sample Policy:  | Free stock testing sample and buyer pay freight                                                           |
| Supply Ability: | 40000000 Piece/Pieces per Month custom festival sublimated wristband                                      |