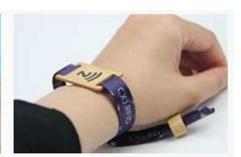

## **RFID Event Wristband Specifications:**

| Product:   | RFID Event Wristband            |
|------------|---------------------------------|
| Material:  | Paper/PVC/Woven Fabric          |
| Size:      | customized                      |
| RFID chip: | LF, HF, UHF, or dual frenquency |
| Printing:  | Custom LOGO printing            |

| Program:        | Chip program / encode / lock/ encrption (URL ,TEXT ,Number and Vcard etc)                                 |
|-----------------|-----------------------------------------------------------------------------------------------------------|
| MOQ:            | 500pcs                                                                                                    |
| Application:    | Festival/Concert/Resort Visit/Swimming Pool/Event Ticketing/Gaming and identity/Exhibition/Fitness Centre |
| Sample Policy:  | Free stock testing sample and buyer pay freight                                                           |
| Supply Ability: | 40000000 Piece/Pieces per Month custom festival sublimated wristband                                      |

Eco friendly fabric materials

Moisture-proof and Waterproof

Soft & comfortable to wear

One time use or reusable lock type

Customizable size & shape of RFID wooden slider

Unbeatable sharpness full-color printing on the strap