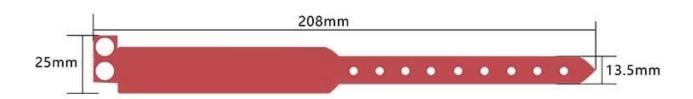

## **RFID Event Wristband Specifications:**

| Product:   | RFID Event Wristband            |
|------------|---------------------------------|
| Material:  | Paper/PVC/Woven Fabric          |
| Size:      | customized                      |
| RFID chip: | LF, HF, UHF, or dual frenquency |
| Printing:  | Custom LOGO printing            |

| Program:        | Chip program / encode / lock/ encrption (URL ,TEXT ,Number and Vcard etc)                                 |
|-----------------|-----------------------------------------------------------------------------------------------------------|
| MOQ:            | 500pcs                                                                                                    |
| Application:    | Festival/Concert/Resort Visit/Swimming Pool/Event Ticketing/Gaming and identity/Exhibition/Fitness Centre |
| Sample Policy:  | Free stock testing sample and buyer pay freight                                                           |
| Supply Ability: | 40000000 Piece/Pieces per Month custom festival sublimated wristband                                      |