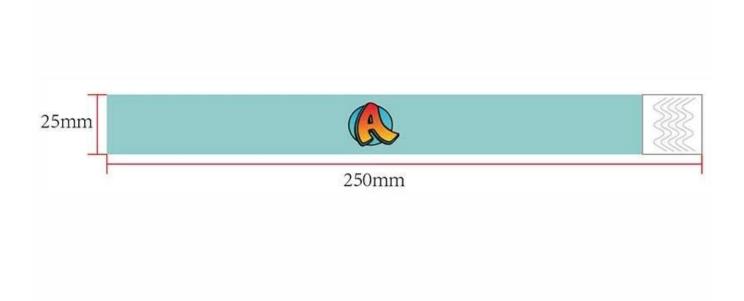

## **RFID Event Wristband Specifications:**

| Product:   | RFID Event Wristband            |
|------------|---------------------------------|
| Material:  | Paper/PVC/Woven Fabric          |
| Size:      | customized                      |
| RFID chip: | LF, HF, UHF, or dual frenquency |
| Printing:  | Custom LOGO printing            |

| Program:        | Chip program / encode / lock/ encrption (URL ,TEXT ,Number and Vcard etc)                                 |
|-----------------|-----------------------------------------------------------------------------------------------------------|
| MOQ:            | 500pcs                                                                                                    |
| Application:    | Festival/Concert/Resort Visit/Swimming Pool/Event Ticketing/Gaming and identity/Exhibition/Fitness Centre |
| Sample Policy:  | Free stock testing sample and buyer pay freight                                                           |
| Supply Ability: | 40000000 Piece/Pieces per Month custom festival sublimated wristband                                      |