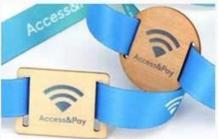

## **RFID Event Wristband Specifications:**

| Product:   | RFID Event Wristband            |
|------------|---------------------------------|
| Material:  | Paper/PVC/Woven Fabric          |
| Size:      | customized                      |
| RFID chip: | LF, HF, UHF, or dual frenquency |
| Printing:  | Custom LOGO printing            |

Eco friendly fabric materials

Moisture-proof and Waterproof

Soft & comfortable to wear

One time use or reusable lock type

Customizable size & shape of RFID wooden slider

Unbeatable sharpness full-color printing on the strap