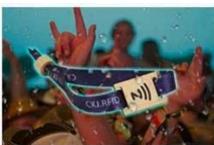

## **RFID Event Wristband Specifications:**

| Product:   | RFID Event Wristband            |
|------------|---------------------------------|
| Material:  | Paper/PVC/Woven Fabric          |
| Size:      | customized                      |
| RFID chip: | LF, HF, UHF, or dual frenquency |
| Printing:  | Custom LOGO printing            |

| Program:        | Chip program / encode / lock/ encrption (URL ,TEXT ,Number and Vcard etc)                                 |
|-----------------|-----------------------------------------------------------------------------------------------------------|
| MOQ:            | 500pcs                                                                                                    |
| Application:    | Festival/Concert/Resort Visit/Swimming Pool/Event Ticketing/Gaming and identity/Exhibition/Fitness Centre |
| Sample Policy:  | Free stock testing sample and buyer pay freight                                                           |
| Supply Ability: | 40000000 Piece/Pieces per Month custom festival sublimated wristband                                      |