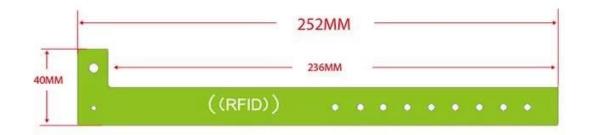

## **RFID Event Wristband Specifications:**

| Product:   | RFID Event Wristband            |
|------------|---------------------------------|
| Material:  | Paper/PVC/Woven Fabric          |
| Size:      | customized                      |
| RFID chip: | LF, HF, UHF, or dual frenquency |
| Printing:  | Custom LOGO printing            |

| Program:        | Chip program / encode / lock/ encrption (URL ,TEXT ,Number and Vcard etc)                                 |
|-----------------|-----------------------------------------------------------------------------------------------------------|
| MOQ:            | 500pcs                                                                                                    |
| Application:    | Festival/Concert/Resort Visit/Swimming Pool/Event Ticketing/Gaming and identity/Exhibition/Fitness Centre |
| Sample Policy:  | Free stock testing sample and buyer pay freight                                                           |
| Supply Ability: | 40000000 Piece/Pieces per Month custom festival sublimated wristband                                      |