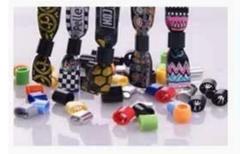

## **RFID Event Wristband Specifications:**

| Product:   | RFID Event Wristband            |
|------------|---------------------------------|
| Material:  | Paper/PVC/Woven Fabric          |
| Size:      | customized                      |
| RFID chip: | LF, HF, UHF, or dual frenquency |
| Printing:  | Custom LOGO printing            |

Eco friendly fabric materials

Moisture-proof and Waterproof

Soft & comfortable to wear

One time use or reusable lock type

Customizable size & shape of RFID wooden slider

Unbeatable sharpness full-color printing on the strap