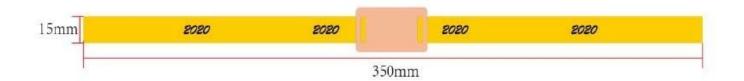

## **RFID Event Wristband Specifications:**

| Product:   | RFID Event Wristband            |
|------------|---------------------------------|
| Material:  | Paper/PVC/Woven Fabric          |
| Size:      | customized                      |
| RFID chip: | LF, HF, UHF, or dual frenquency |
| Printing:  | Custom LOGO printing            |

| Program:        | Chip program / encode / lock/ encrption (URL ,TEXT ,Number and Vcard etc)                                 |
|-----------------|-----------------------------------------------------------------------------------------------------------|
| MOQ:            | 500pcs                                                                                                    |
| Application:    | Festival/Concert/Resort Visit/Swimming Pool/Event Ticketing/Gaming and identity/Exhibition/Fitness Centre |
| Sample Policy:  | Free stock testing sample and buyer pay freight                                                           |
| Supply Ability: | 40000000 Piece/Pieces per Month custom festival sublimated wristband                                      |