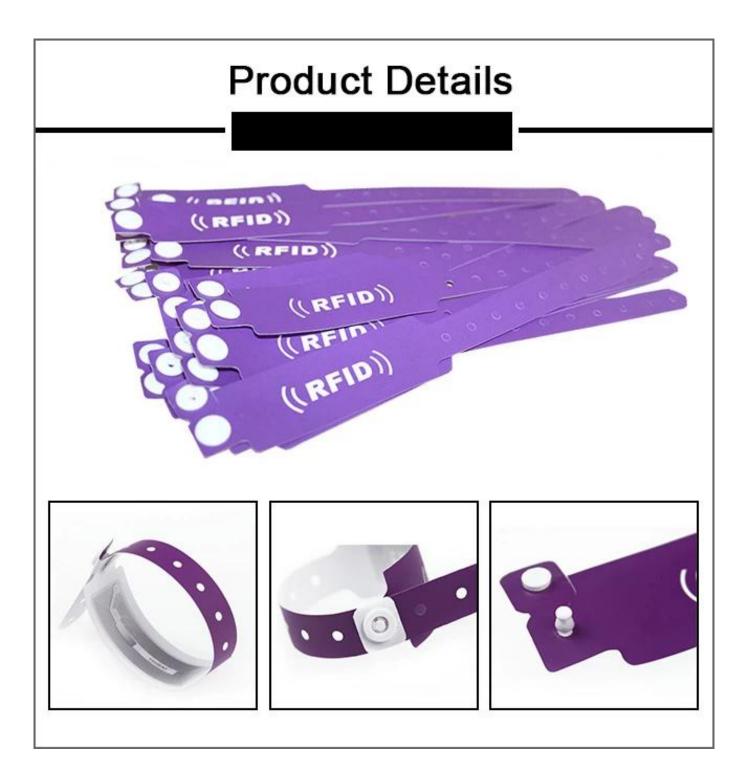

Disposable RFID paper wristbands come in different sizes for adults and children and are perfect for short to medium range RFID applications such as patient management and event access control. Disposable paper RFID wristbands are used in concerts, parties, water parks, theme parks, music festivals, hospital, etc.

All our disposable RFID paper wristbands can be custom printed with your own design, logo, slogan or message to your individual requirements. Various size make you a wonderful life.

| osable paper RFID wristband                                                      |
|----------------------------------------------------------------------------------|
|                                                                                  |
| er                                                                               |
| <sup>·</sup> 35mm, 250*30mm, 206*32mm, 230*51mm, 300*30mm,<br>25mm or customized |
| 3.56MHz; UHF/860-960MHz                                                          |
| 4443A / ISO15693/ ISO18000-6C                                                    |
| 213, Alien H3, Impinj M4 or customized                                           |
| , Red, Black, White, Yellow, Gray, Green, Pink, etc.                             |
| ing, encoding, numbering                                                         |
| c Festival, Sports Event, Hospital                                               |
| pcs per bag, 2000 pcs per carton                                                 |
| ped in 7-15 days after payment                                                   |
|                                                                                  |