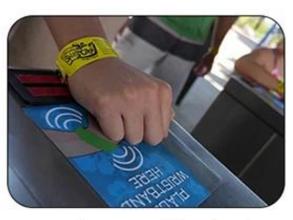

Disposable RFID paper wristbands come in different sizes for adults and children and are perfect for short to medium range RFID applications such as patient management and event access control. Disposable paper RFID wristbands are used in concerts, parties, water parks, theme parks, music festivals, hospital, etc.

## Application

**Music Festival** 

Sports Event

Hospital

Access Control