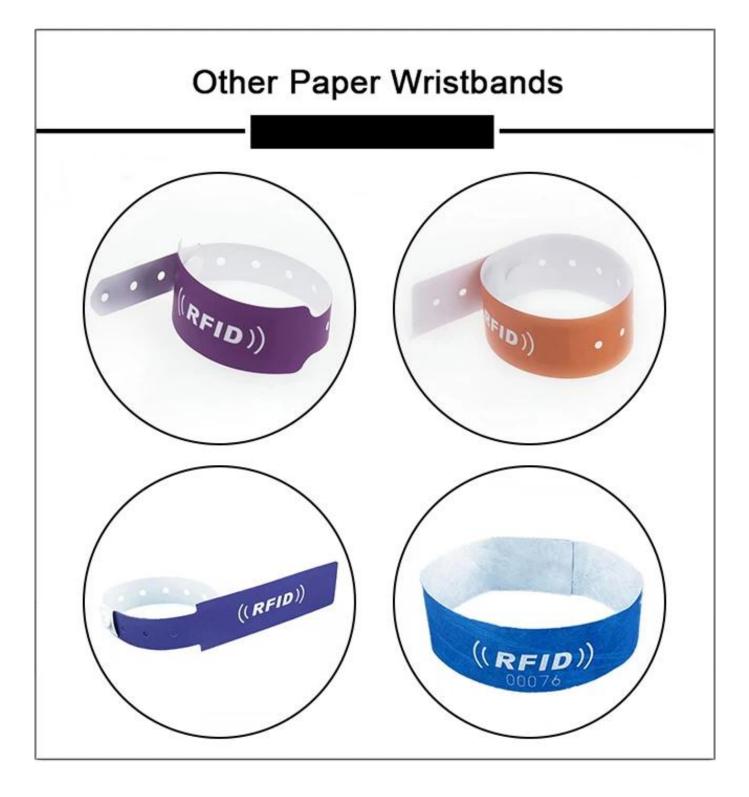

All our disposable RFID paper wristbands can be custom printed with your own design, logo, slogan or message to your individual requirements. Various size make you a wonderful life.

| osable paper RFID wristband                                                      |
|----------------------------------------------------------------------------------|
|                                                                                  |
| er                                                                               |
| <sup>·</sup> 35mm, 250*30mm, 206*32mm, 230*51mm, 300*30mm,<br>25mm or customized |
| 3.56MHz; UHF/860-960MHz                                                          |
| 4443A / ISO15693/ ISO18000-6C                                                    |
| 213, Alien H3, Impinj M4 or customized                                           |
| , Red, Black, White, Yellow, Gray, Green, Pink, etc.                             |
| ing, encoding, numbering                                                         |
| c Festival, Sports Event, Hospital                                               |
| pcs per bag, 2000 pcs per carton                                                 |
| ped in 7-15 days after payment                                                   |
|                                                                                  |