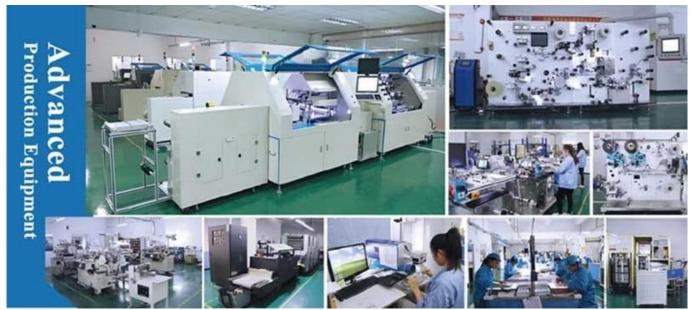

## Factory Information $\square$

| Factory Size:                  | 3,000-5,000 square meters                                                                                            |
|--------------------------------|----------------------------------------------------------------------------------------------------------------------|
| -                              | Floor 2-4, E Building, Yongda Industrial Zone, No.14 Rongfu Road, Guanlan, Longhua<br>New District, Shenzhen, 518110 |
| No. of<br>Production<br>Lines: | 6                                                                                                                    |
| Contract<br>Manufacturing:     | OEM Service Offered, Design Service Offered, Buyer Label Offered                                                     |
| Annual Output<br>Value:        | US\$50 Million - US\$100 Million                                                                                     |