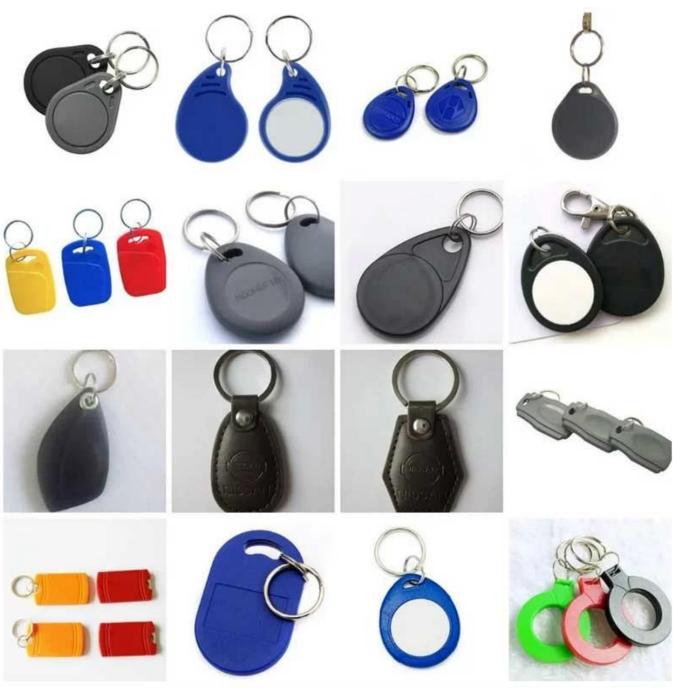

## 13.56Mhz RFID Keyfob Specifications:

| Material:            | Plastic PVC Epoxy /ABS plastic                                                                 |
|----------------------|------------------------------------------------------------------------------------------------|
| Chip type:           | 13.56Mhz chip                                                                                  |
| Antenna:             | Copper antenna                                                                                 |
| Dimension:           | 41*33MM/Customized                                                                             |
| Printing:            | custom LOGO printing and keychain style                                                        |
| Available Crafts:    | -Logo printing;<br>-Serial Number,Barcode,QR or UID number printing;<br>-Encoding/Programmable |
| Sample availability: | Free sample in stock is available upon request                                                 |