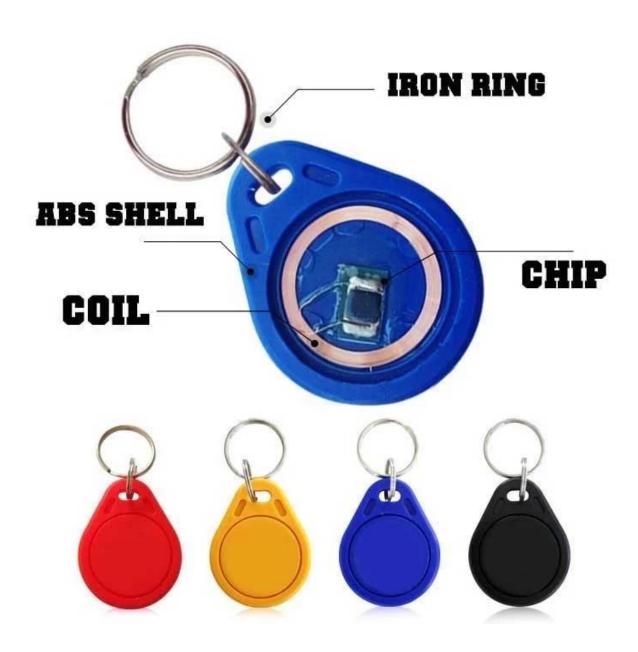

## 13.56Mhz RFID Keyfob Specifications:

| Material:            | Plastic PVC Epoxy /ABS plastic                                                                 |
|----------------------|------------------------------------------------------------------------------------------------|
| Chip type:           | 13.56Mhz chip                                                                                  |
| Antenna:             | Copper antenna                                                                                 |
| Dimension:           | 41*33MM/Customized                                                                             |
| Printing:            | custom LOGO printing and keychain style                                                        |
| Available Crafts:    | -Logo printing;<br>-Serial Number,Barcode,QR or UID number printing;<br>-Encoding/Programmable |
| Sample availability: | Free sample in stock is available upon request                                                 |