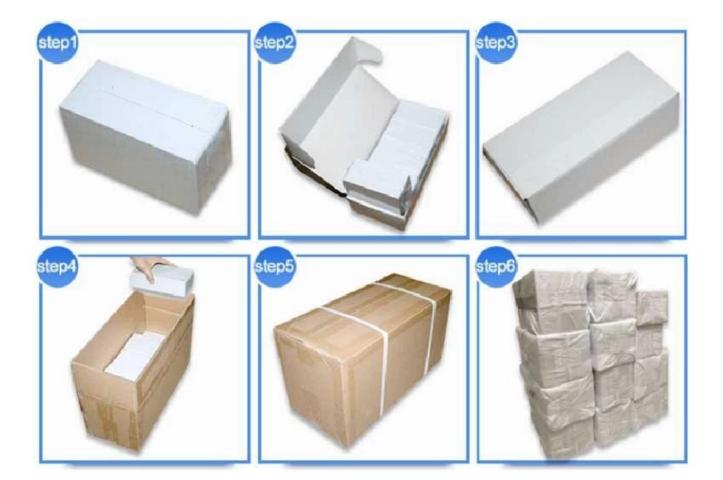

| Printing:  | CMYK offset printing, Pantone color printing      |
|------------|---------------------------------------------------|
| Crafts:    | Serial numbers, Gold stamp, QR code, barcode etc. |
| Lead time: | normally 7-9 days                                 |
| Packing:   | 200pcs/box, 10 boxes/carton                       |
| MOQ:       | 500 PCS                                           |
| Samples:   | Free samples are available upon request           |