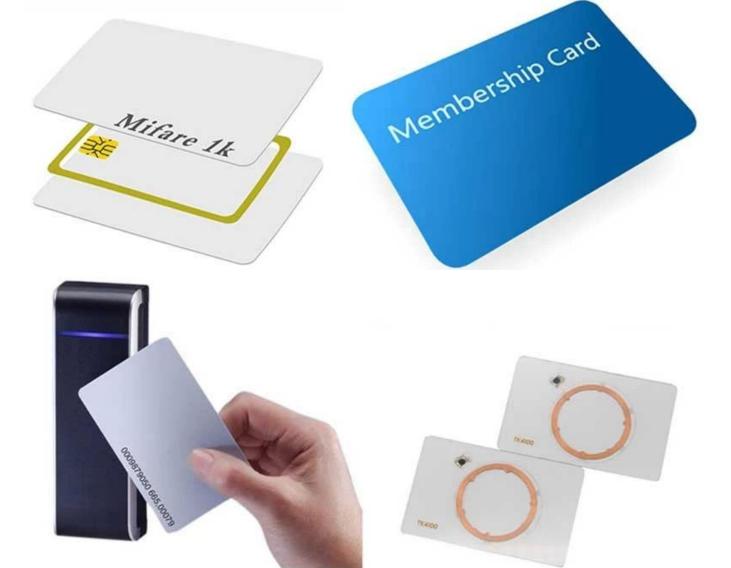

13.56Mhz Printed RFID Cards Specifications:

| Material:    | PVC, PET, Green PVC etc.                                                                                                                                          |
|--------------|-------------------------------------------------------------------------------------------------------------------------------------------------------------------|
| Size:        | 85.5*54*0.84mm or customized                                                                                                                                      |
| Surface:     | Glossy, Matte, Frosted                                                                                                                                            |
| Chip:        | LF(125Khz): TK4100, EM4200, T5577, Hitag S etc.<br>HF(13.56Mhz): Mifare® 1K, Mifare® 4K, Migare® Ultralight, FM1108<br>UHF(860-960Mhz): Alien H3, H4, Impinj etc. |
| Application: | Access Control, Restaurants, Retail Outlets, Clubs, Fitness Center,<br>Advertisements, Cakes Shops, Medical Clinics, ticket management etc.                       |