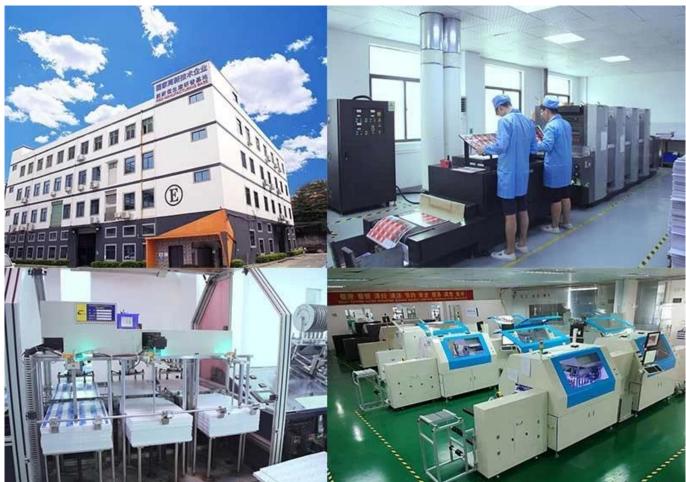

## **Factory Information**

| Factory Size:                  | 3,000-5,000 square meters                                                                                        |
|--------------------------------|------------------------------------------------------------------------------------------------------------------|
|                                | Floor 2-4, E Building,Yongda Industrial Zone, No.14 Rongfu Road,Guanlan,Longhua<br>New District,Shenzhen, 518110 |
| No. of<br>Production<br>Lines: | 6                                                                                                                |
| Contract<br>Manufacturing:     | OEM Service Offered, Design Service Offered, Buyer Label Offered                                                 |
| Annual Output<br>Value:        | US\$50 Million - US\$100 Million                                                                                 |