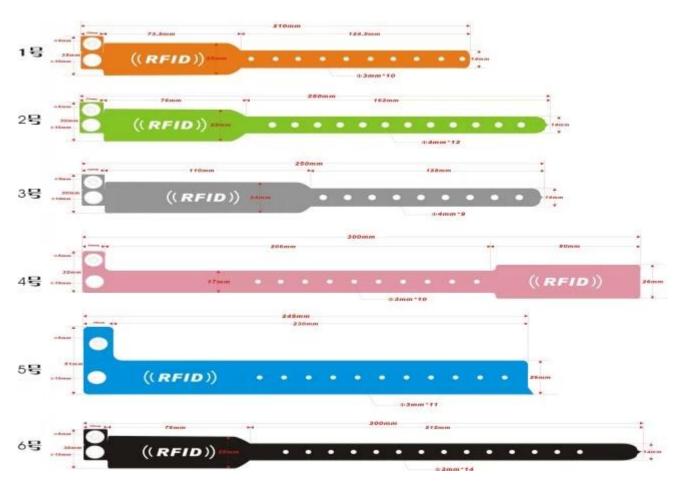

### 2: Our exist size of soft pvc nfc wristband

Above is our exist size, and customer size of soft pvc nfc wristbands are available, It will renew mould and take extra cost depends on customer own design.

### 1:Specification of soft pvc nfc wristband

- 1. Material: pvc
- 2. Size: 210\*35\*14mm, 250\*30\*14mm, 300\*30\*14mm, 245\*51\*26mm or as requested
- 3. Chip option: NXP Mifare 1K, NXP N-tag 213, NXP I-Code SLI, NXP Ultralight, etc.
- 4. Frequency: 13.56mhz
- 5. Protocol: ISO 14443A / ISO 15693
- 6. Color: Red, green, yellow, black, white or taking our color template
- 7. Printing: customer logo or serial number is available
- 8. Package: 100 pcs/OPP, 30 OPP/ CTN
- 9. Delivery Time: 7-12 working days after order confirmation