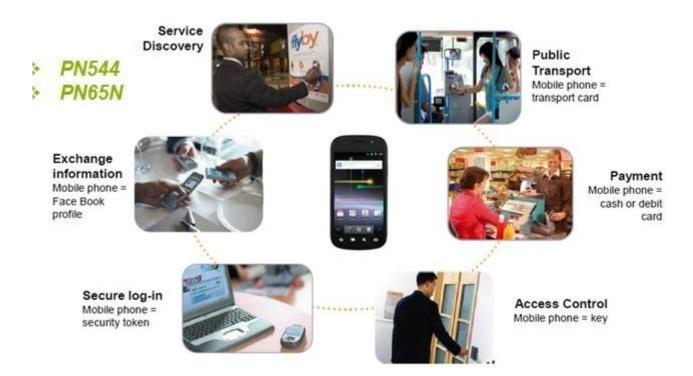

0\*14mm, 300\*30\*14mm, 245\*51\*26mm or as requested
- 3. Chip option: NXP Mifare 1K, NXP N-tag 213, NXP I-Code SLI, NXP Ultralight, etc.
- 4. Frequency: 13.56mhz
- 5. Protocol: ISO 14443A / ISO 15693
- 6. Color: Red, green, yellow, black, white or taking our color template
- 7. Printing: customer logo or serial number is available
- 8. Package: 100 pcs/OPP, 30 OPP/ CTN
- 9. Delivery Time: 7-12 working days after order confirmation

### 2: Our exist size of soft pvc nfc wristband



Above is our exist size, and customer size of soft pvc nfc wristbands are available, It will renew mould and take extra cost depends on customer own design.

## 3:Application of pvc nfc wristband

- --hospital
- --music concert or festival
- --tickets
- --information identify

# Extensive Experience with NFC



4: Cooperated Customers

### Our Famous Partners





































To be continued...

# **Company Introduction**

## Office

3,000 m² office, 250+ professional sales service you!















Shenzhen Great Creativity Smart Card Co., Ltd.

## Factory

12,000m2 clean work shop, more than 500 staffs, strict QC system, full set of advanced machines for all kinds of crafts production, ensuring each order will be taken cared fast and well.