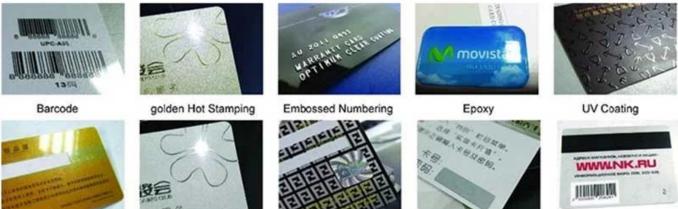

## Crafts

Barcode

Signature Panel

Silver Hot Stamping

Embossed Numbering

Hologram

Epoxy

Scratch Panel

UV Coating

Magnetic Stripe

Signature Panel

Silver Hot Stamping

Hologram

Scratch Panel

Magnetic Stripe

If you want to know more or want to customize RFID Access Control Card products, please feel free to contact us: info@nfctagfactory.com