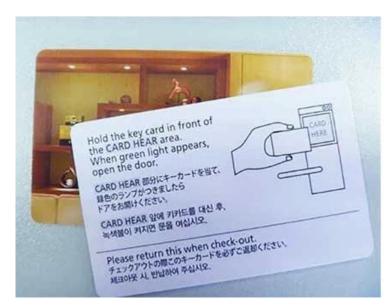

Free sample design <u>125khz rfid chip access control card</u> plastic hotel door key card Contactless cards, also called radio frequency cards, consist of a chip and antenna composed of sensors, packaged in standard PVC cards, the chip and antenna are fully enclosed without any exposed parts. Radio waves transmit information between the contactless smart card and the card reader to complete read and write operations.Contactless smart cards have similar applications like contact smart cards but the transactions in between card and reader are very fast and convenient.





## **RFID Access Control Card Specifications:**

| Material:          | PVC                                                                                                                                                                                                                                                 |
|--------------------|-----------------------------------------------------------------------------------------------------------------------------------------------------------------------------------------------------------------------------------------------------|
| Dimension:         | ISO standard size CR80 85.5*54mm(3.375*2.125 inch)<br>Custom size and shape is also available