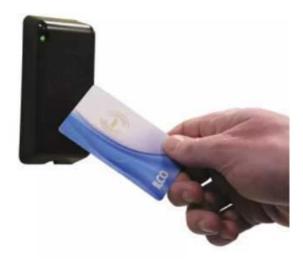

Free sample design <u>125khz rfid chip access control card</u> plastic hotel door key card Contactless cards, also called radio frequency cards, consist of a chip and antenna composed of sensors, packaged in standard PVC cards, the chip and antenna are fully enclosed without any exposed parts. Radio waves transmit information between the contactless smart card and the card reader to complete read and write operations.Contactless smart cards have similar applications like contact smart cards but the transactions in between card and reader are very fast and convenient.





## **RFID Access Control Card Specifications:**

| Material:          | PVC                                                                                                                                                                                                                                                 |
|--------------------|-----------------------------------------------------------------------------------------------------------------------------------------------------------------------------------------------------------------------------------------------------|
| Dimension:         | ISO standard size CR80 85.5*54mm(3.375*2.125 inch)<br>Custom size and shape is also available