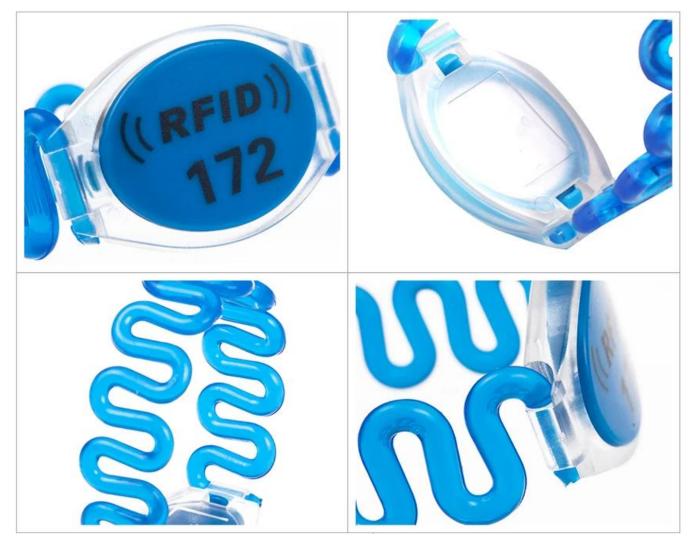

## Detailed image

Plastic wristband is like telephone cord wristband which made from plastic material and built in contactless smart chip that can work with RFID system or equipment. Low frequency, high frequency and ultra high frequency chips all can be provided. Logo printing, engraving, laser numbering, barcode, qr code etc are available on the wristband.

| Product | specifications: |  |
|---------|-----------------|--|
|         | -               |  |

| Product name | RFID plastic wristband                                                                                  |
|--------------|---------------------------------------------------------------------------------------------------------|
| Material     | plastic                                                                                                 |
| Size         | dia 45mm/ 65mm                                                                                          |
| Protocol     | IS07815/IS014443A/IS018000-6C                                                                           |
| Frequency    | 125KHz/13.56MHz/860-960MHz                                                                              |
| Chip         | TK4100/EM4200/FM11RF08/Ultralight/Alien H3/Impinj M4                                                    |
| Color        | Blue, Green, Red, Yellow, Orange(Customized)                                                            |
| Craft        | Custom logo printing, laser number                                                                      |
| Application  | Access Control & Security;<br>Time Attendance;<br>Loyalty & Membership Management;<br>Ticket & Payment; |
| Packing      | 100 pcs/bag, 10 bags/carton                                                                             |
| Lead Time    | 7-12 work days, depends on the quantity                                                                 |