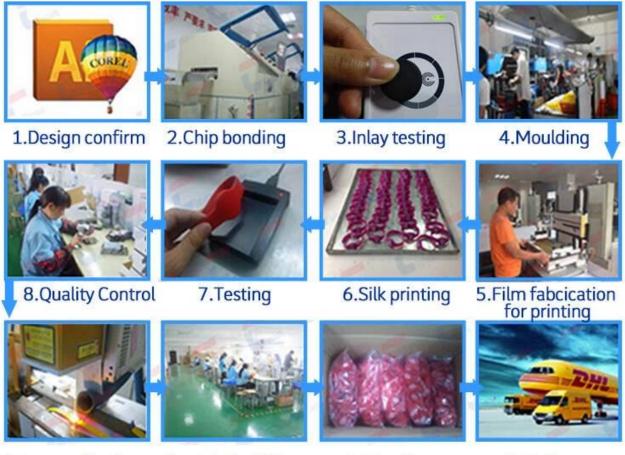

## Silicone RFID Wristband Production Process

9.Personalization crafts 10.Final QC

11.Packing

12.Delivery