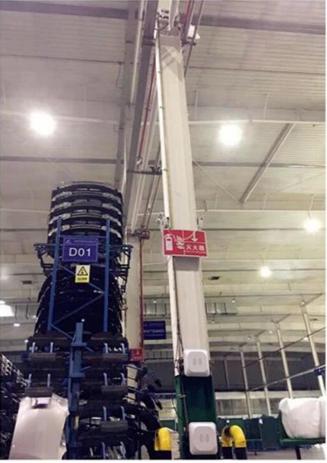

ime/s                                                                  |
| Built-in 9dBi circular polarization antenna, and support on external antenna |
| 0[10m (According to the label performance and using environment)             |
| 0[5m (According to the label performance and using environment)              |
|                                                                              |
| -30□+70°C                                                                    |
| -40□+85°C                                                                    |
| 10%□95% RH Without condensation                                              |
|                                                                              |

## **Related Products:**



**UHF RFID Integrated Reader Application:**