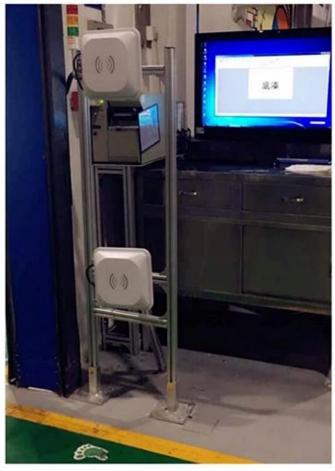

time/s                                                                  |
| Built-in 9dBi circular polarization antenna, and support on external antenna |
| 0[10m (According to the label performance and using environment)             |
| 0[5m (According to the label performance and using environment)              |
|                                                                              |
| -30□+70°C                                                                    |
| -40□+85°C                                                                    |
| 10%□95% RH Without condensation                                              |
|                                                                              |

## **Related Products:**



**UHF RFID Integrated Reader Application:**