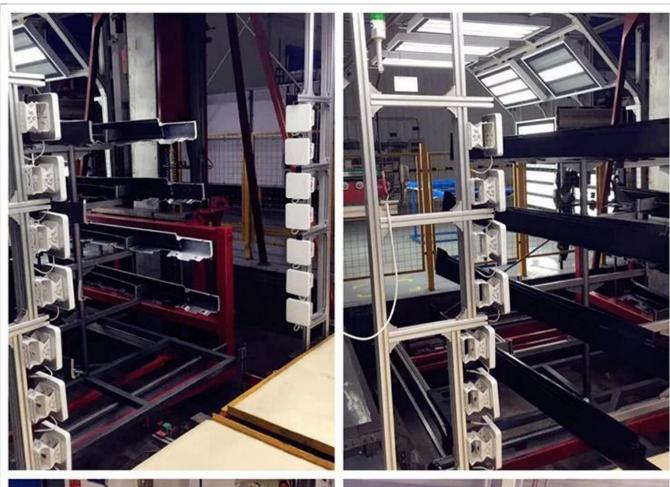

00 time/s                                                                  |
| Built-in 9dBi circular polarization antenna, and support on external antenna |
| 0[10m (According to the label performance and using environment)             |
| 0[5m (According to the label performance and using environment)              |
|                                                                              |
| -30□+70°C                                                                    |
| -40□+85°C                                                                    |
| 10%□95% RH Without condensation                                              |
|                                                                              |

## **Related Products:**



**UHF RFID Integrated Reader Application:**