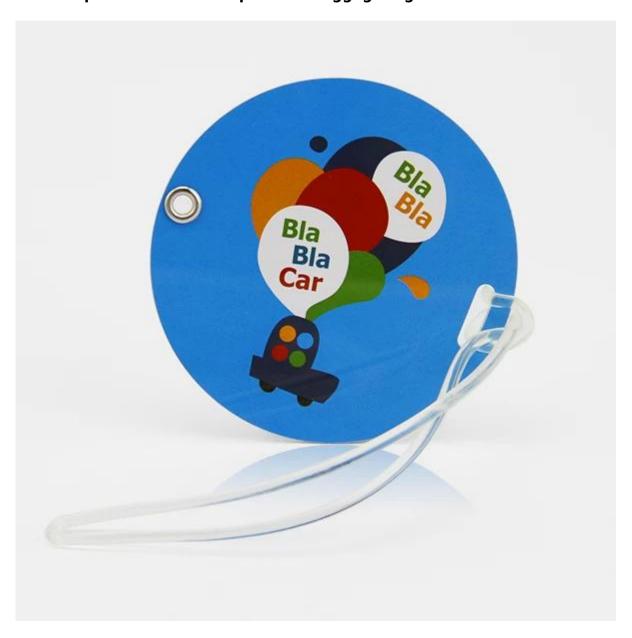

## Product photo of round shape travel luggage tags

Luggage tag (also called: address card, registration card, information card, bag tag, mark card, billboards, etc.). It refers to the identification of baggage and passengers to check baggage. PVC luggage tag can be with numbers, names, letters, etc. Any shape can be customized according to customer requirements. Such as round luggage tags. Printing is also available. PVC luggage tag is widely used in airports, railways and other public places.