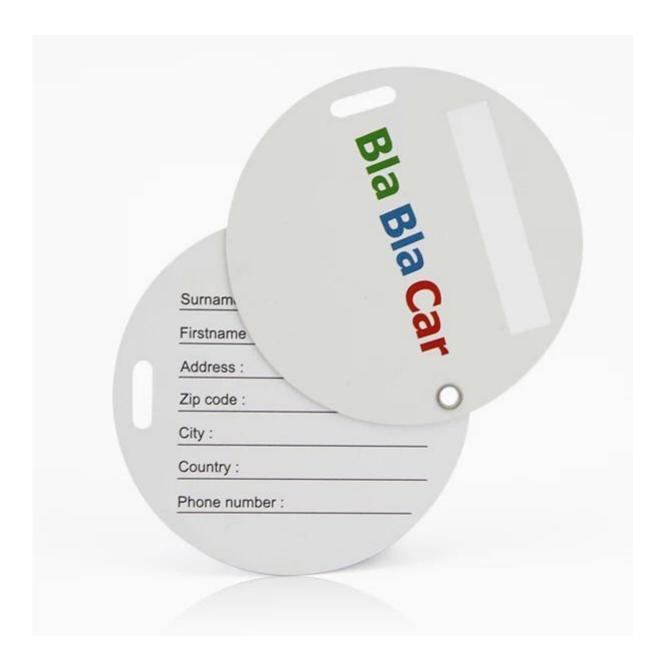

## Product photo of round shape travel luggage tags

Luggage tag (also called: address card, registration card, information card, bag tag, mark card, billboards, etc.). It refers to the identification of baggage and passengers to check baggage. PVC luggage tag can be with numbers, names, letters, etc. Any shape can be customized according to customer requirements. Such as round luggage tags. Printing is also available. PVC luggage tag is widely used in airports, railways and other public places.