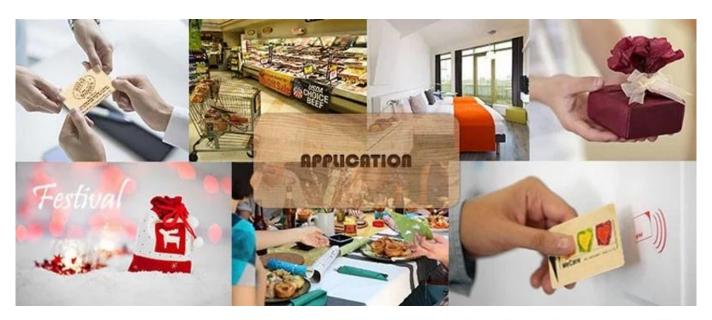

|
| Material:     | Wood (Black Walnut ,Bamboo ,Birch,Cherry,Beech,Sapele 6 different wood materials) |
| Size:         | 85.5*54*1.5mm                                                                     |
| Color:        | Wood original color                                                               |
| Printing:     | Laser printing ,silk printing on wood rfid card.                                  |
| RFID chip:    | Supply LF,HF&UHF chip or Dual Frequency Chips                                     |
| Application:  | Hotel door lock system ,Fitness rfid Card ,Business Card                          |
| Sample:       | Free samples are available upon request                                           |



**RFID Wooden Smart Card Application:** 



## **Waterproof Technology**

Card ① with waterproof craft Card ② Normal card