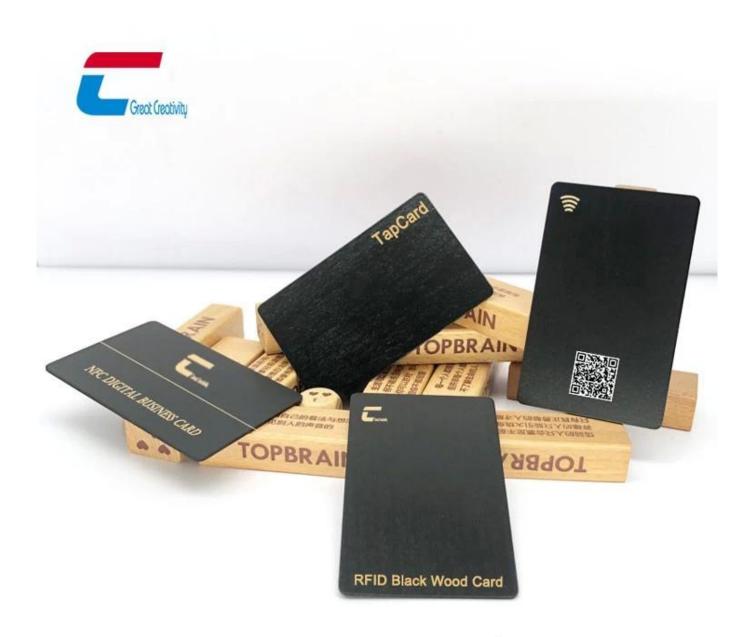

## **RFID Wooden Smart Card Specifications:**

| Product name: | RFID Wooden Smart Card                                                            |
|---------------|-----------------------------------------------------------------------------------|
| Product type: | wooden card + RFID chip                                                           |
| Material:     | Wood (Black Walnut ,Bamboo ,Birch,Cherry,Beech,Sapele 6 different wood materials) |
| Size:         | 85.5*54*1.5mm                                                                     |
| Color:        | Wood original color                                                               |
| Printing:     | Laser printing ,silk printing on wood rfid card.                                  |
| RFID chip:    | Supply LF,HF&UHF chip or Dual Frequency Chips                                     |
| Application:  | Hotel door lock system ,Fitness rfid Card ,Business Card                          |
| Sample:       | Free samples are available upon request                                           |