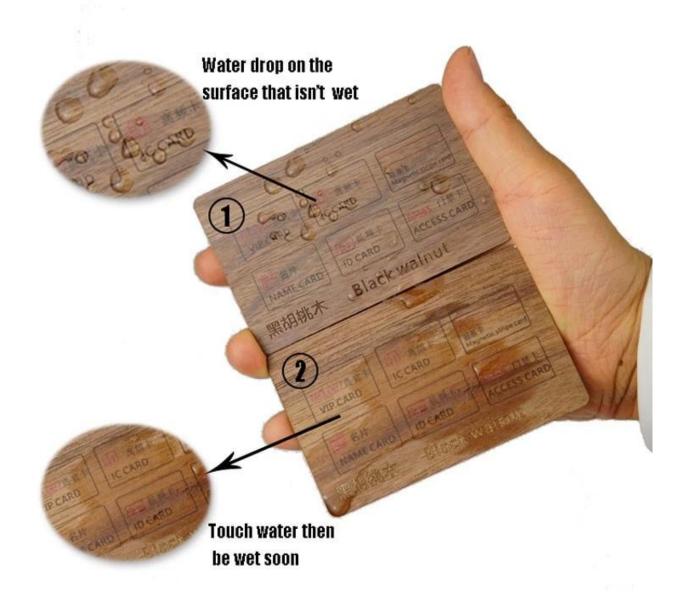

mboo ,Birch,Cherry,Beech,Sapele 6 different wood materials) |
| Size:         | 85.5*54*1.5mm                                                                     |
| Color:        | Wood original color                                                               |
| Printing:     | Laser printing ,silk printing on wood rfid card.                                  |
| RFID chip:    | Supply LF,HF&UHF chip or Dual Frequency Chips                                     |
| Application:  | Hotel door lock system ,Fitness rfid Card ,Business Card                          |
| Sample:       | Free samples are available upon request                                           |



**RFID Wooden Smart Card Application:** 



## **Waterproof Technology**

Card ① with waterproof craft Card ② Normal card