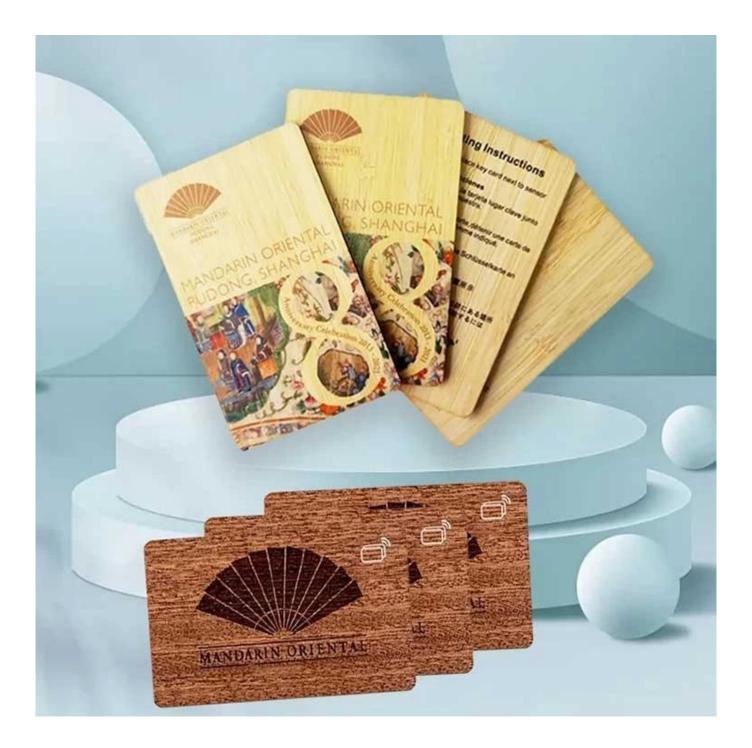

## **RFID Wooden Cards Specifications:**

| Special Features:        | Waterproof / Weatherproof                                                         |
|--------------------------|-----------------------------------------------------------------------------------|
| Communication Interface: | RFID, NFC                                                                         |
| Customized support:      | Customized logo, Graphic customization                                            |
| Brand Name:              | СХЈ ОЕМ                                                                           |
| Frequency:               | 13.56Mhz                                                                          |
| Wood Material:           | Bamboo /Black walnut /Cherry / Sapele / Basswood / Maple                          |
| Size:                    | 85.5*54mm or Round 30mm Diameter .Supply custom shape Thickness<br>1.4mm or 1.7mm |
| Chip:                    | NTAG213/NTAG215/NTAG216                                                           |
| Finish:                  | Glossy, matte, and frosted                                                        |
| Data:                    | Can be programmed                                                                 |
| Surface crafts:          | Engrave laser /CMYK full color printing /Signature panel /Magnetic strip          |
| Artwork Form:            | PDF/AI/CDR and etc                                                                |