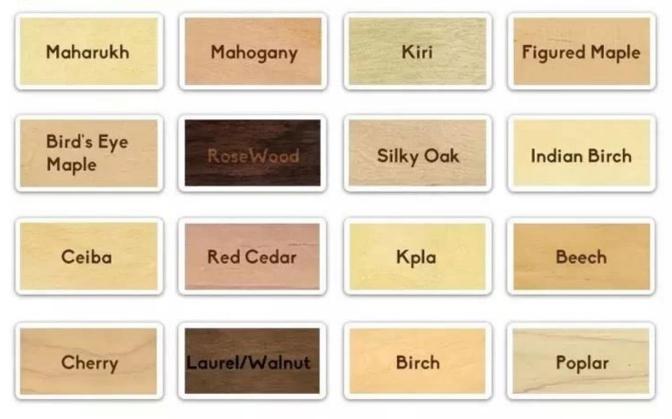

l:           | Bamboo /Black walnut /Cherry / Sapele / Basswood / Maple                          |
| Size:                    | 85.5*54mm or Round 30mm Diameter .Supply custom shape Thickness<br>1.4mm or 1.7mm |
| Chip:                    | NTAG213/NTAG215/NTAG216                                                           |
| Finish:                  | Glossy, matte, and frosted                                                        |
| Data:                    | Can be programmed                                                                 |
| Surface crafts:          | Engrave laser /CMYK full color printing /Signature panel /Magnetic strip          |
| Artwork Form:            | PDF/AI/CDR and etc                                                                |

## Species Available