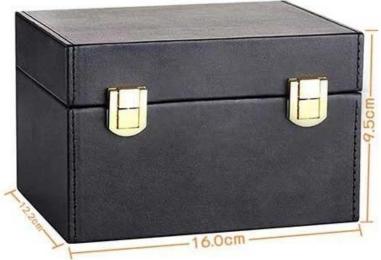

# **SHIELD BOX FOR YOUR CAR KEYS & PHONES**

**OUTER DIMENSIONS** 

Length=16CM Width=12.2CM Height=9.5CM