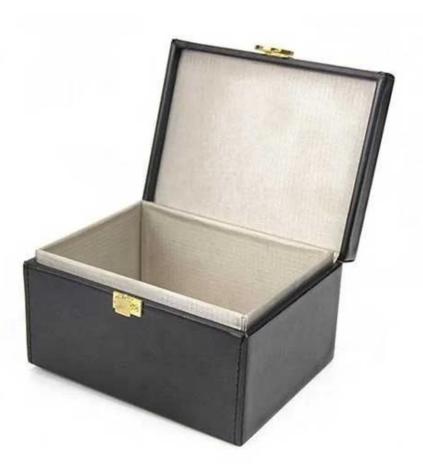

## **RFID Signal Blocking Box Features:**

The new shielding box get your car protected. The faraday box provides a complete signal blocker for your vehicle key fob. This prevents thieves from picking up and relaying signals from your car keys, to shield against break-ins and keyless ignition theft.

# **SHIELD BOX FOR YOUR CAR KEYS & PHONES**

**OUTER DIMENSIONS** 

Length=16CM Width=12.2CM Height=9.5CM

### INNER DIMENSIONS

Length=14.5CM Width=10.5CM Height=7.4CM