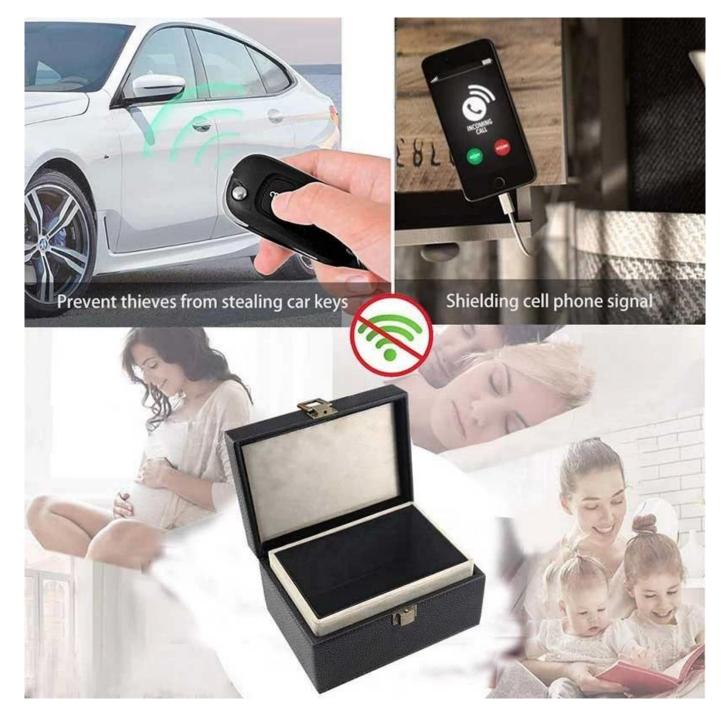

## **RFID Signal Blocking Box Features:**

The new shielding box get your car protected. The faraday box provides a complete signal blocker for your vehicle key fob. This prevents thieves from picking up and relaying signals from your car keys, to shield against break-ins and keyless ignition theft.

### High-quality Double Shielding Cloth

We use high-quality shielding cloth, which is more expensive than normal, so it can block 100% of the signal, especially when you are very close, most of the shielding box may not work, but we can.

#### Flannel lining

The same color flannel lining can avoid staining the box during use, which is our unique advantage.