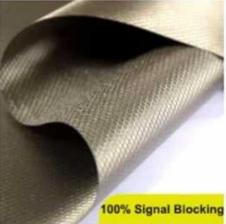

### High-quality Double Shielding Cloth

We use high-quality shielding cloth, which is more expensive than normal, so it can block 100% of the signal, especially when you are very close, most of the shielding box may not work, but we can.