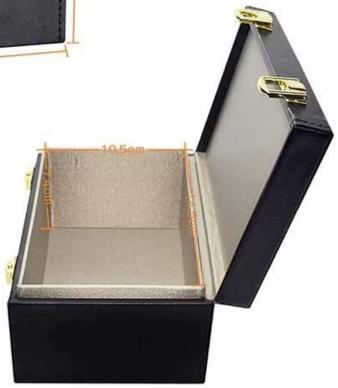

## **RFID Signal Blocking Box Features:**

The new shielding box get your car protected. The faraday box provides a complete signal blocker for your vehicle key fob. This prevents thieves from picking up and relaying signals from your car keys, to shield against break-ins and keyless ignition theft.



# **SHIELD BOX FOR YOUR CAR KEYS & PHONES**



**OUTER DIMENSIONS** 

Length=16CM Width=12.2CM Height=9.5CM



### INNER DIMENSIONS

Length=14.5CM Width=10.5CM Height=7.4CM

## **RFID Signal Blocking Box Specifications:**

| Materilal:          | Premium PU Leather + blocking fabric + wood board/carbon fiber |
|---------------------|----------------------------------------------------------------|
| Color:              | Black or customize                                             |
| Customized option:  | Debossed logo, and etc                                         |
| Sample:             | Please contact us for free sample                              |
| Usage:              | Anti radiation, block NFC/Wifi and etc                         |
| Customized Support: | Customized logo, Graphic customization                         |
| Supply Ability:     | 3000000 Piece/Pieces per Month