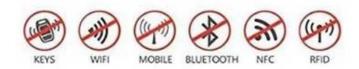

## **RFID Signal Blocking Box Features:**

The new shielding box get your car protected. The faraday box provides a complete signal blocker for your vehicle key fob. This prevents thieves from picking up and relaying signals from your car keys, to shield against break-ins and keyless ignition theft.

## **RFID Signal Blocking Box Specifications:**

| Materilal:          | Premium PU Leather + blocking fabric + wood board/carbon fiber |
|---------------------|----------------------------------------------------------------|
| Color:              | Black or customize                                             |
| Customized option:  | Debossed logo, and etc                                         |
| Sample:             | Please contact us for free sample                              |
| Usage:              | Anti radiation, block NFC/Wifi and etc                         |
| Customized Support: | Customized logo, Graphic customization                         |
| Supply Ability:     | 3000000 Piece/Pieces per Month                                 |
| Packaging Details:  | 1 pc/OPP bag or custom box.                                    |

### High-quality Double Shielding Cloth

We use high-quality shielding cloth, which is more expensive than normal, so it can block 100% of the signal, especially when you are very close, most of the shielding box may not work, but we can.