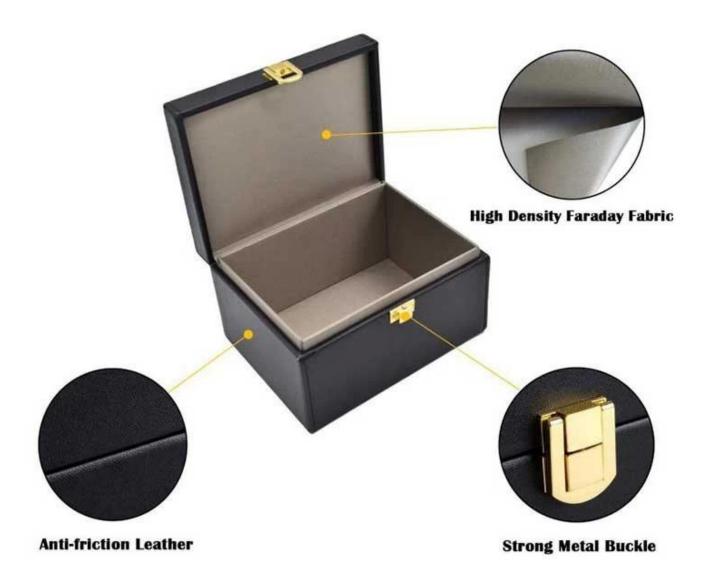

#### Premium PU Leather.

Different from the plain leather on the market, our box is made of imported high-quality PU leather, non-slip, durable, elegant and comfortable.

### High-quality Double Shielding Cloth

We use high-quality shielding cloth, which is more expensive than normal, so it can block 100% of the signal, especially when you are very close, most of the shielding box may not work, but we can.

#### Flannel lining

The same color flannel lining can avoid staining the box during use, which is our unique advantage.