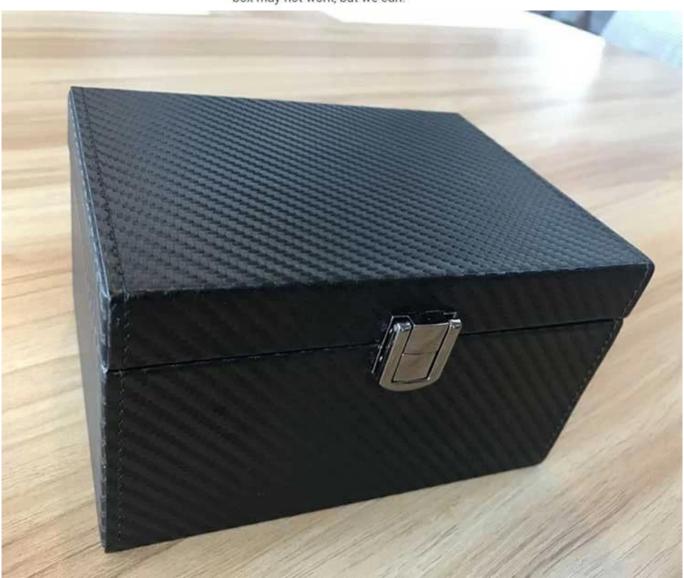

## **RFID Signal Blocking Box Features:**

The new shielding box get your car protected. The faraday box provides a complete signal blocker for your vehicle key fob. This prevents thieves from picking up and relaying signals from your car keys, to shield against break-ins and keyless ignition theft.

#### Premium PU Leather.

Different from the plain leather on the market, our box is made of imported high-quality PU leather, non-slip, durable, elegant and comfortable.