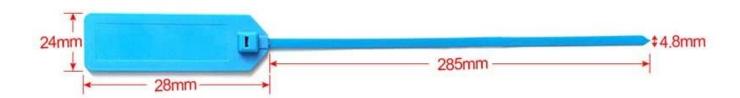

## **RFID Shoe Tag Specifications:**

| Material:        | ABS                                                  |
|------------------|------------------------------------------------------|
| Chip:            | N213 ,N216, N424 DNA                                 |
| Protocol:        | ISO14443A/ISO15693                                   |
| Size:            | 24x28+285mm or customized                            |
| Memory:          | 144 Byte                                             |
| Frequency:       | 13.56Mhz                                             |
| Material:        | ABS or customized                                    |
| Write Endurance: | ≥100000 cycles                                       |
| Read Range:      | HF: 0-5cm(depends on the reader and antenna)         |
| Color:           | Black, yellow, red, green, blue, pink or customized. |

# **RFID Shoe Tag Detailed Images:**

If you want to customize or order RFID shoe tag products, please feel free to contact us: <a href="mailto:info@nfctagfactory.com">info@nfctagfactory.com</a>