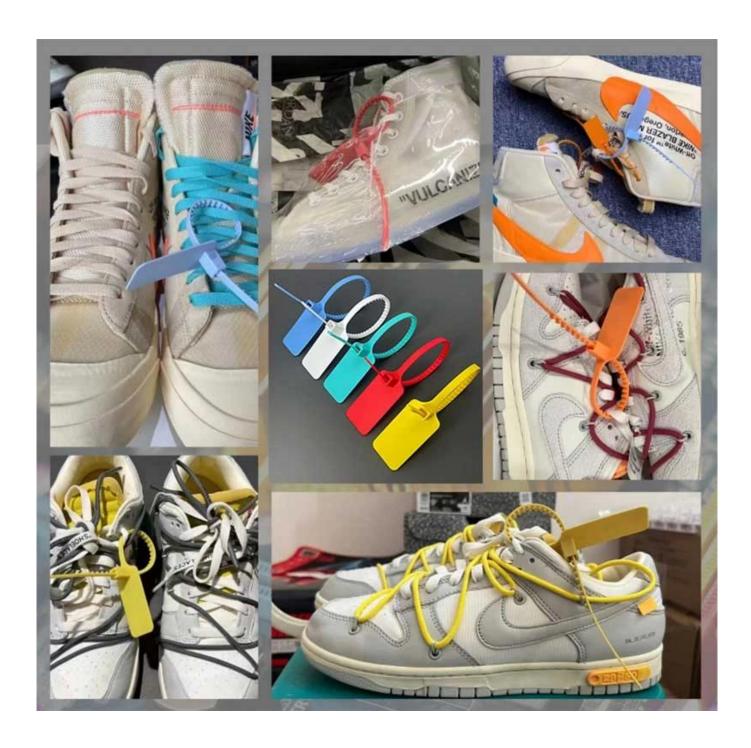

# **RFID Shoe Tag Detailed Images:**

If you want to customize or order RFID shoe tag products, please feel free to contact us: <a href="mailto:info@nfctagfactory.com">info@nfctagfactory.com</a>