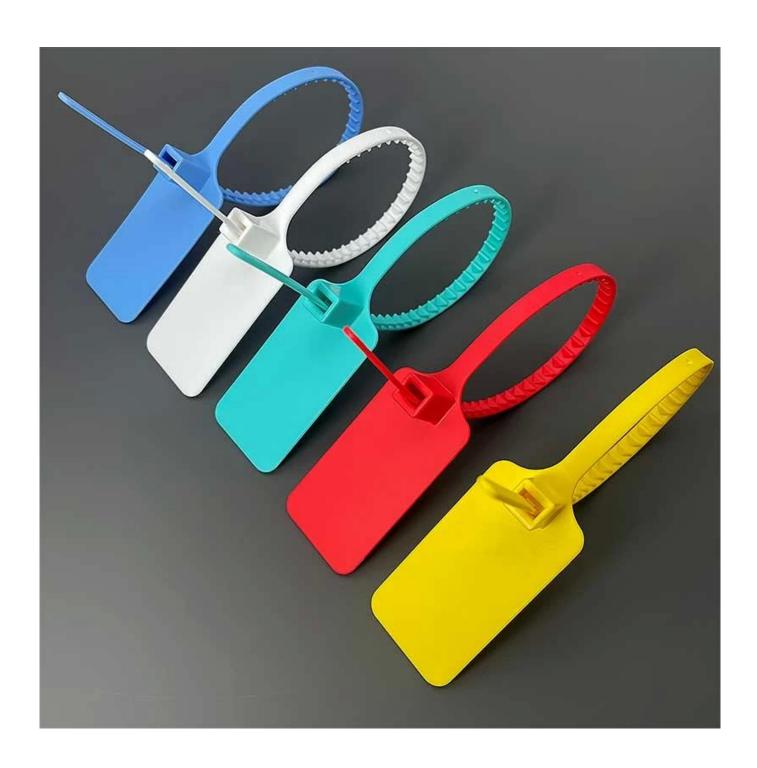

## **RFID Shoe Tag Specifications:**

| Material:        | ABS                                                  |
|------------------|------------------------------------------------------|
| Chip:            | N213 ,N216, N424 DNA                                 |
| Protocol:        | ISO14443A/ISO15693                                   |
| Size:            | 24x28+285mm or customized                            |
| Memory:          | 144 Byte                                             |
| Frequency:       | 13.56Mhz                                             |
| Material:        | ABS or customized                                    |
| Write Endurance: | ≥100000 cycles                                       |
| Read Range:      | HF: 0-5cm(depends on the reader and antenna)         |
| Color:           | Black, yellow, red, green, blue, pink or customized. |

# **RFID Shoe Tag Detailed Images:**

If you want to customize or order RFID shoe tag products, please feel free to contact us: <a href="mailto:info@nfctagfactory.com">info@nfctagfactory.com</a>