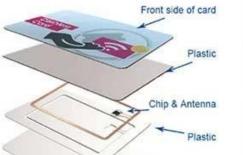

## Plastic Business Card Specifications:

| Optional Material: | ECO PVC, Transparent PVC, PET, etc.                                                       |
|--------------------|-------------------------------------------------------------------------------------------|
| Thickness:         | 0.76mm for regular PVC card                                                               |
| Standard Size:     | 85.5*54mm or customized                                                                   |
| IICTAIL.           | Encoding, Foil stamping, Metallic, Spot UV, Scratch offs, Signature panels, Variable data |
| Supply Ability:    | 40000000 Piece/Pieces per Month                                                           |
|                    | Package: White Box: 6*9.3*22.5cm 200 PCS/BOX<br>Our Carton: 13*23.5*50 cm.10Boxes/CTN     |