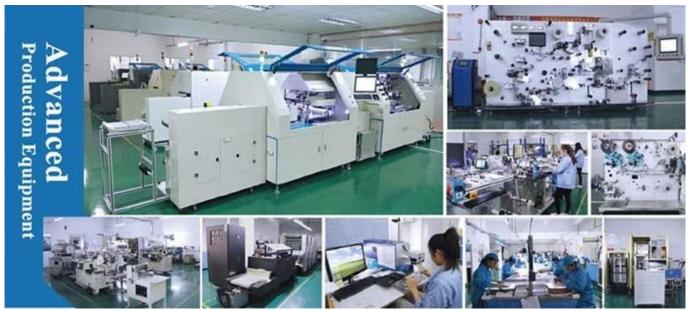

## **Factory Information:**

| Factory Size:                  | 3,000-5,000 square meters                                                                                            |
|--------------------------------|----------------------------------------------------------------------------------------------------------------------|
| -                              | Floor 2-4, E Building, Yongda Industrial Zone, No.14 Rongfu Road, Guanlan, Longhua<br>New District, Shenzhen, 518110 |
| No. of<br>Production<br>Lines: | 6                                                                                                                    |
| Contract<br>Manufacturing:     | OEM Service Offered, Design Service Offered, Buyer Label Offered                                                     |
| Annual Output<br>Value:        | US\$50 Million - US\$100 Million                                                                                     |