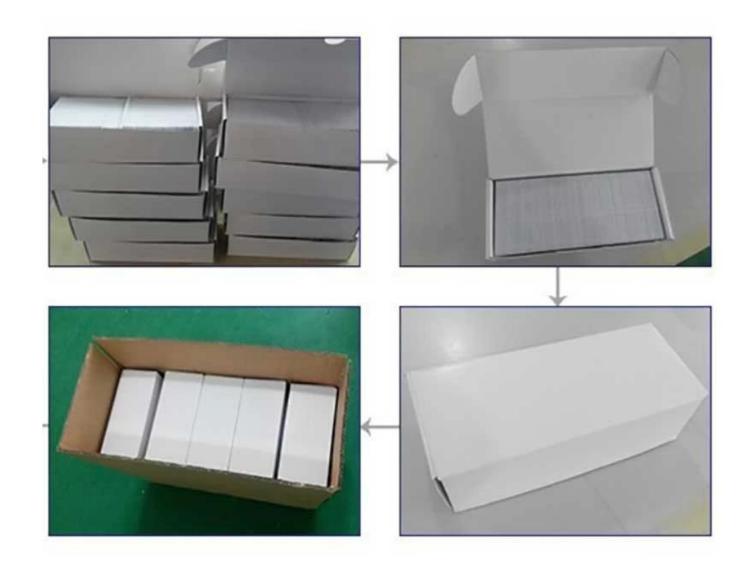

## Plastic Business Card Specifications:

| Optional Material: | ECO PVC, Transparent PVC, PET, etc.                                                       |
|--------------------|-------------------------------------------------------------------------------------------|
| Thickness:         | 0.76mm for regular PVC card                                                               |
| Standard Size:     | 85.5*54mm or customized                                                                   |
| IICTAIL.           | Encoding, Foil stamping, Metallic, Spot UV, Scratch offs, Signature panels, Variable data |
| Supply Ability:    | 40000000 Piece/Pieces per Month                                                           |
|                    | Package: White Box: 6*9.3*22.5cm 200 PCS/BOX<br>Our Carton: 13*23.5*50 cm.10Boxes/CTN     |