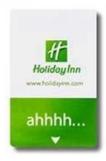

## Plastic Business Card Specifications:

| Optional Material: | ECO PVC, Transparent PVC, PET, etc.                                                       |
|--------------------|-------------------------------------------------------------------------------------------|
| Thickness:         | 0.76mm for regular PVC card                                                               |
| Standard Size:     | 85.5*54mm or customized                                                                   |
| IICTAIL.           | Encoding, Foil stamping, Metallic, Spot UV, Scratch offs, Signature panels, Variable data |
| Supply Ability:    | 40000000 Piece/Pieces per Month                                                           |
|                    | Package: White Box: 6*9.3*22.5cm 200 PCS/BOX<br>Our Carton: 13*23.5*50 cm.10Boxes/CTN     |