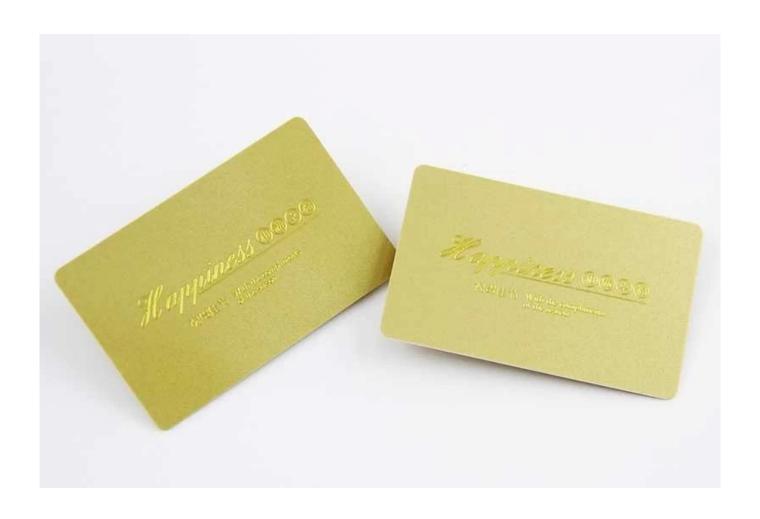

## Plastic Business Card Specifications:

| Optional Material: | ECO PVC, Transparent PVC, PET, etc.                                                       |
|--------------------|-------------------------------------------------------------------------------------------|
| Thickness:         | 0.76mm for regular PVC card                                                               |
| Standard Size:     | 85.5*54mm or customized                                                                   |
| IICTAIL.           | Encoding, Foil stamping, Metallic, Spot UV, Scratch offs, Signature panels, Variable data |
| Supply Ability:    | 40000000 Piece/Pieces per Month                                                           |
|                    | Package: White Box: 6*9.3*22.5cm 200 PCS/BOX<br>Our Carton: 13*23.5*50 cm.10Boxes/CTN     |

Embossed number

QR code

Gold stamping

Silver stamping

Hologram logo

Glossy/Matte surface

Frosted surface

**UV** printing