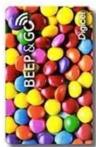

## Plastic Business Card Specifications:

| Optional Material: | ECO PVC, Transparent PVC, PET, etc.                                                       |
|--------------------|-------------------------------------------------------------------------------------------|
| Thickness:         | 0.76mm for regular PVC card                                                               |
| Standard Size:     | 85.5*54mm or customized                                                                   |
| IICTAIL.           | Encoding, Foil stamping, Metallic, Spot UV, Scratch offs, Signature panels, Variable data |
| Supply Ability:    | 40000000 Piece/Pieces per Month                                                           |
|                    | Package: White Box: 6*9.3*22.5cm 200 PCS/BOX<br>Our Carton: 13*23.5*50 cm.10Boxes/CTN     |