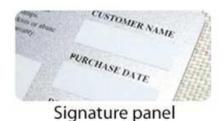

## Plastic Business Card Specifications:

| Optional Material: | ECO PVC, Transparent PVC, PET, etc.                                                       |
|--------------------|-------------------------------------------------------------------------------------------|
| Thickness:         | 0.76mm for regular PVC card                                                               |
| Standard Size:     | 85.5*54mm or customized                                                                   |
| IICTAIL.           | Encoding, Foil stamping, Metallic, Spot UV, Scratch offs, Signature panels, Variable data |
| Supply Ability:    | 40000000 Piece/Pieces per Month                                                           |
|                    | Package: White Box: 6*9.3*22.5cm 200 PCS/BOX<br>Our Carton: 13*23.5*50 cm.10Boxes/CTN     |