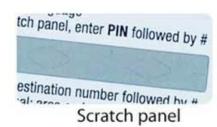

Embossed number

QR code

Gold stamping

Silver stamping

Hologram logo

Glossy/Matte surface

Frosted surface

**UV** printing