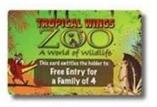

## Plastic Business Card Specifications:

| Optional Material: | ECO PVC, Transparent PVC, PET, etc.                                                       |
|--------------------|-------------------------------------------------------------------------------------------|
| Thickness:         | 0.76mm for regular PVC card                                                               |
| Standard Size:     | 85.5*54mm or customized                                                                   |
| IICTAIL.           | Encoding, Foil stamping, Metallic, Spot UV, Scratch offs, Signature panels, Variable data |
| Supply Ability:    | 40000000 Piece/Pieces per Month                                                           |
|                    | Package: White Box: 6*9.3*22.5cm 200 PCS/BOX<br>Our Carton: 13*23.5*50 cm.10Boxes/CTN     |