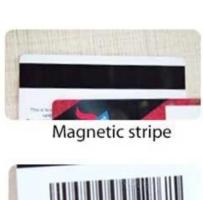

## Plastic Business Card Specifications:

| Optional Material: | ECO PVC, Transparent PVC, PET, etc.                                                       |
|--------------------|-------------------------------------------------------------------------------------------|
| Thickness:         | 0.76mm for regular PVC card                                                               |
| Standard Size:     | 85.5*54mm or customized                                                                   |
| IICTAIL.           | Encoding, Foil stamping, Metallic, Spot UV, Scratch offs, Signature panels, Variable data |
| Supply Ability:    | 40000000 Piece/Pieces per Month                                                           |
|                    | Package: White Box: 6*9.3*22.5cm 200 PCS/BOX<br>Our Carton: 13*23.5*50 cm.10Boxes/CTN     |