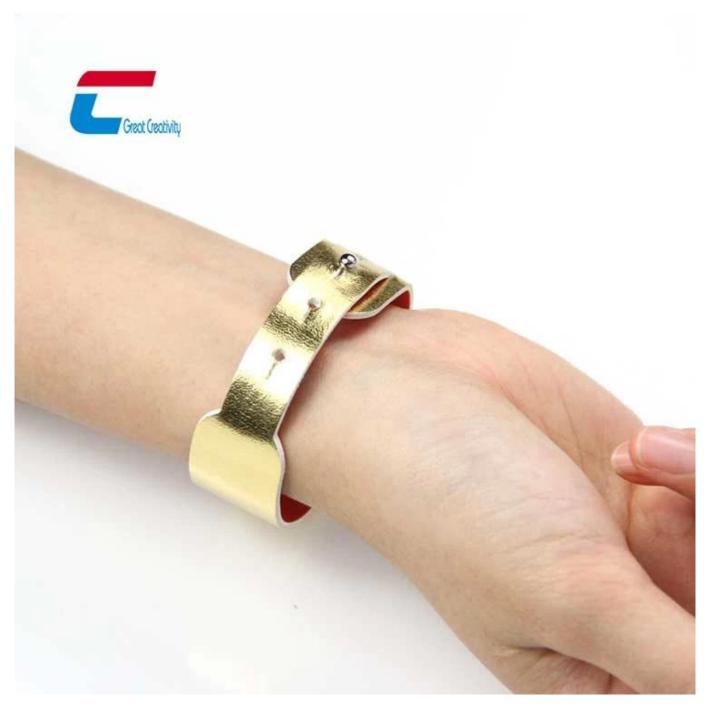

## **RFID Leather Wristband Specifications:**

| Material:            | Leather                                                                                           |
|----------------------|---------------------------------------------------------------------------------------------------|
| Operation Frequency: | LF, HF, UHF                                                                                       |
| Wristbands Size:     | customized size                                                                                   |
| Printing:            | Custom LOGO printing                                                                              |
| Features:            | High quality surface treatment: smooth feel, dust proof                                           |
| Product Type:        | RFID wristband for door access, payment, time attendance, identification                          |
| Crafts:              | Debossed                                                                                          |
| Supply Ability:      | 10000000 Piece/Pieces per Month                                                                   |
| Packaging Details:   | 100pcs per opp bag, then in white box, white box in carton box or customized other style package. |