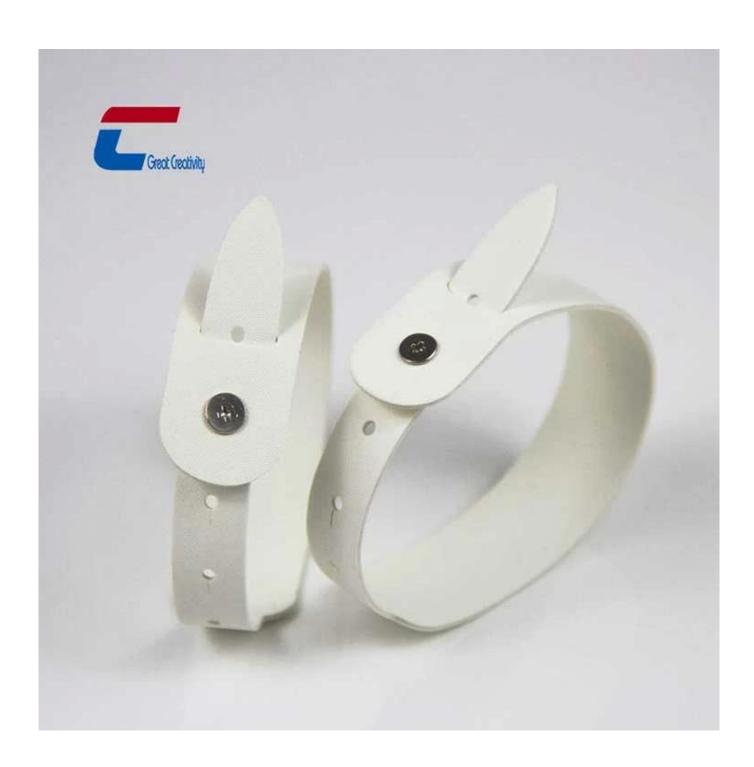

## **RFID Leather Wristband Specifications:**

| Material:            | Leather                                                                                           |
|----------------------|---------------------------------------------------------------------------------------------------|
| Operation Frequency: | LF, HF, UHF                                                                                       |
| Wristbands Size:     | customized size                                                                                   |
| Printing:            | Custom LOGO printing                                                                              |
| Features:            | High quality surface treatment: smooth feel, dust proof                                           |
| Product Type:        | RFID wristband for door access, payment, time attendance, identification                          |
| Crafts:              | Debossed                                                                                          |
| Supply Ability:      | 10000000 Piece/Pieces per Month                                                                   |
| Packaging Details:   | 100pcs per opp bag, then in white box, white box in carton box or customized other style package. |