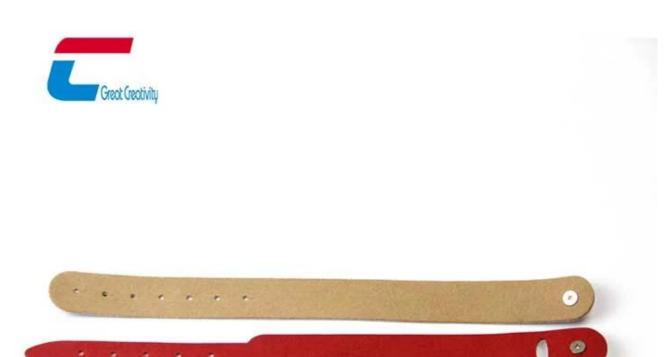

## **RFID Leather Wristband Specifications:**

| Material:            | Leather                                                                                           |
|----------------------|---------------------------------------------------------------------------------------------------|
| Operation Frequency: | LF, HF, UHF                                                                                       |
| Wristbands Size:     | customized size                                                                                   |
| Printing:            | Custom LOGO printing                                                                              |
| Features:            | High quality surface treatment: smooth feel, dust proof                                           |
| Product Type:        | RFID wristband for door access, payment, time attendance, identification                          |
| Crafts:              | Debossed                                                                                          |
| Supply Ability:      | 10000000 Piece/Pieces per Month                                                                   |
| Packaging Details:   | 100pcs per opp bag, then in white box, white box in carton box or customized other style package. |