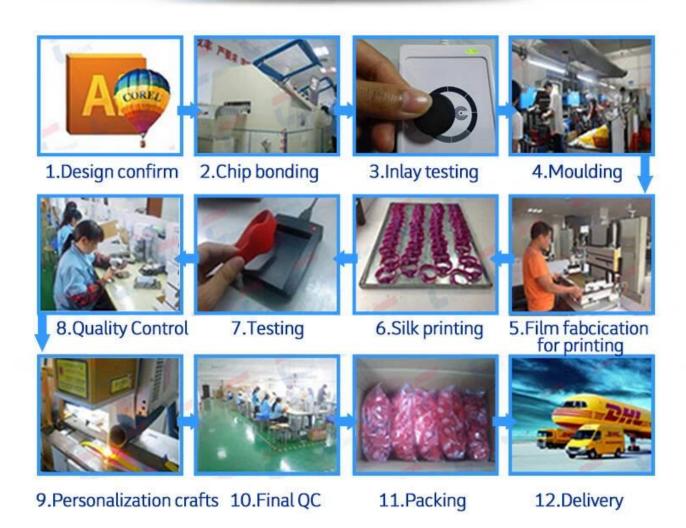

ws XP/7); Connect the device to computer, control bracelets with music; |
| Use                | Concert, event, celebration, carnival, party, night club etc.                                                                                                                                                                                                                                                             |
| Packing            | 1 pc/opp bag, 210 pcs/inner box, 420 pcs/carton, carton size: 57*50*31cm, G.W./N.W.: 13.8/15.3 KGS;                                                                                                                                                                                                                       |

## Silicone RFID Wristband Production Process



## **Application:**

## To Be Use For







**BIG CONCERT** 

**SPOTS NIGHT** 

**DRAWING LOTS** 







**DINNER PARTY** 

WEDDING

**RFID**