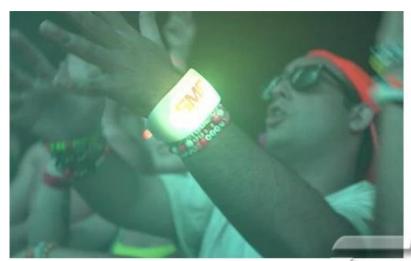

LED flashing silicone bracelets are on your wrists and you will be in the spotlight when your hands are shaking. The Gorgeous lighting can enhance the atmosphere of interaction. LED silicone bracelets are loved by many fashionable people.

## To Be Use For

**BIG CONCERT** 

**SPOTS NIGHT** 

**DRAWING LOTS** 

**DINNER PARTY** 

WEDDING

**RFID** 