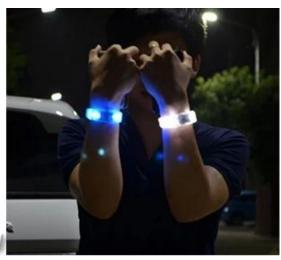

LED flashing silicone bracelets are on your wrists and you will be in the spotlight when your hands are shaking. The Gorgeous lighting can enhance the atmosphere of interaction. LED silicone bracelets are loved by many fashionable people.