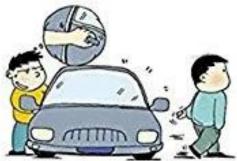

## **Product specification:**

Put the key and bank card in

When you left the car, your car key RFID was

( without our blocker bag )