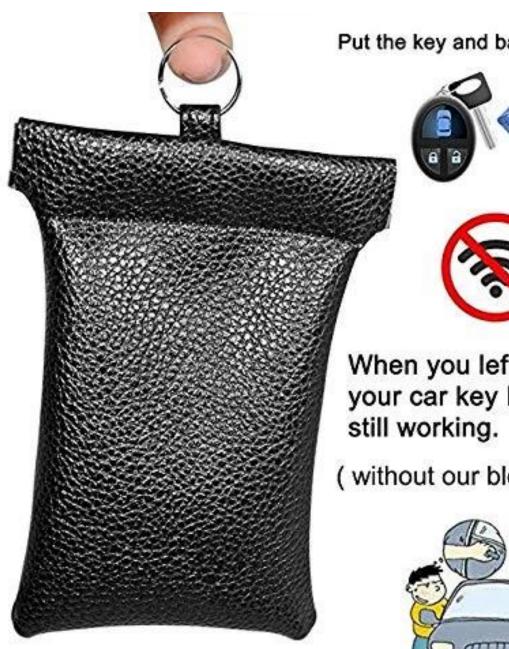

The inner layer of keyfob RFID blocker is made of special nano conductive materials, the inside seal space forms a "Faraday Cage", primarily used to prevent the signal relay hack (blocks thieves from copying or boosting your wireless keyfob code to enter your vehicle). The outer layer is made of high grade PU leather which can reduce radiation from electronic devices.

The PU leather surface provides a waterproof protection and easy to clean, designed with a keychain which makes it easy to carry. This car key fob protector with fine tailoring, exquisite edge cover stitching and edge pressing, fashionable and more durable.

## **Product specification:**

Put the key and bank card in

When you left the car, your car key RFID was

( without our blocker bag )