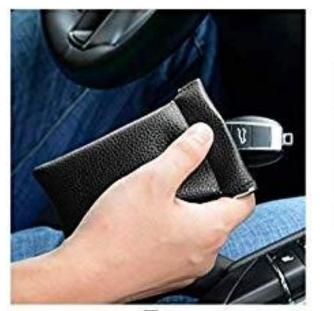

## **Product specification:**

Put the key and bank card in

When you left the car, your car key RFID was

( without our blocker bag )

The PU leather surface provides a waterproof protection and easy to clean, designed with a keychain which makes it easy to carry. This car key fob protector with fine tailoring, exquisite edge cover stitching and edge pressing, fashionable and more durable.