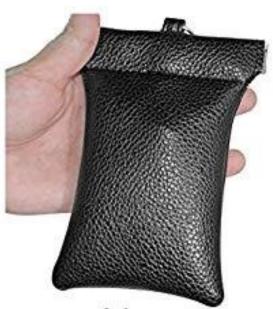

## ONE POUCH FOR MAXIMUM STORAGE

HIGH QUALITY MATERIALS FOR DURABILITY

The PU leather surface provides a waterproof protection and easy to clean, designed with a keychain which makes it easy to carry. This car key fob protector with fine tailoring, exquisite edge cover stitching and edge pressing, fashionable and more durable.