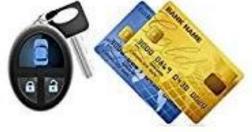

## **Product specification:**

Put the key and bank card in

When you left the car, your car key RFID was

( without our blocker bag )