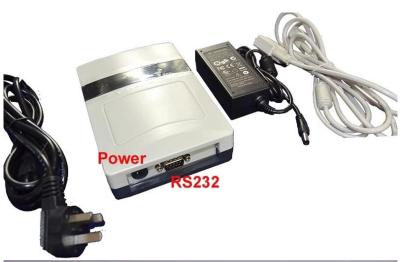

## Feature:

Support ISO18000-6C protocol;

RJ-45/USB 2.0 Multiple communication interface support;

## **Product Specifications:**

| Physical parameter        |                                                                                 |
|---------------------------|---------------------------------------------------------------------------------|
| Size                      | 160mm×110mm×35mm                                                                |
| Weight                    | 350g                                                                            |
| Canning material          | ABS                                                                             |
| Power                     | DC5V/4A                                                                         |
| Operating power           | 1W                                                                              |
| UHF RFID                  |                                                                                 |
| Protocol                  | ISO18000-6C                                                                     |
| Frequency                 | GB: 920∏925MHz                                                                  |
| Output power              | 21dBm     28dBm(software can be adjustable)                                     |
| Power regulation          | 1dB                                                                             |
| External interface        | RJ-45, USB2.0                                                                   |
| Operating mode            | Fixed frequency or frequency-hopping mode                                       |
| RJ-45 communication speed | 10M/100M self-adaption                                                          |
| Read speed                | >100 times/s                                                                    |
| Antenna                   | Internal antenna                                                                |
| Reading distance          | 0\[ 10cm (According to the label performance and the label working environment) |
| Written distance          | 0  5cm (According to the label performance and the label working environment)   |
| Work environment          |                                                                                 |
| Work temperature          | -20∏+55°C                                                                       |
| Storage temperature       | -40□+85°C                                                                       |
| Humidity                  | 10% <u></u> 95% RH                                                              |