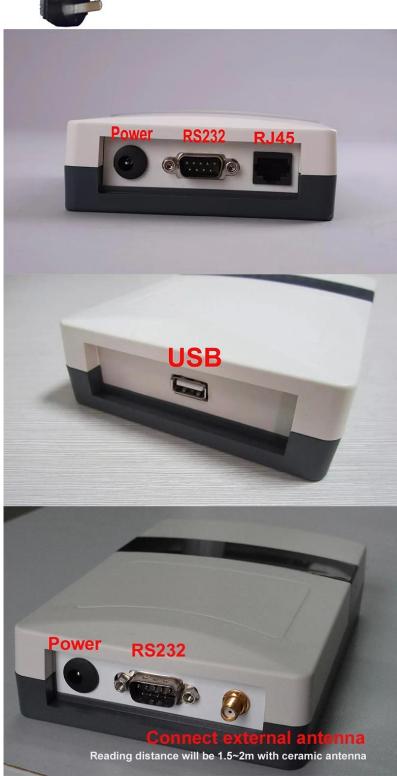

## Feature:

Support ISO18000-6C protocol;

RJ-45/USB 2.0 Multiple communication interface support;

## **Product Specifications:**

| Physical parameter        |                                                                                 |
|---------------------------|---------------------------------------------------------------------------------|
| Size                      | 160mm×110mm×35mm                                                                |
| Weight                    | 350g                                                                            |
| Canning material          | ABS                                                                             |
| Power                     | DC5V/4A                                                                         |
| Operating power           | 1W                                                                              |
| UHF RFID                  |                                                                                 |
| Protocol                  | ISO18000-6C                                                                     |
| Frequency                 | GB: 920∏925MHz                                                                  |
| Output power              | 21dBm     28dBm(software can be adjustable)                                     |
| Power regulation          | 1dB                                                                             |
| External interface        | RJ-45, USB2.0                                                                   |
| Operating mode            | Fixed frequency or frequency-hopping mode                                       |
| RJ-45 communication speed | 10M/100M self-adaption                                                          |
| Read speed                | >100 times/s                                                                    |
| Antenna                   | Internal antenna                                                                |
| Reading distance          | 0\[ 10cm (According to the label performance and the label working environment) |
| Written distance          | 0  5cm (According to the label performance and the label working environment)   |
| Work environment          |                                                                                 |
| Work temperature          | -20∏+55°C                                                                       |
| Storage temperature       | -40□+85°C                                                                       |
| Humidity                  | 10% <u></u> 95% RH                                                              |