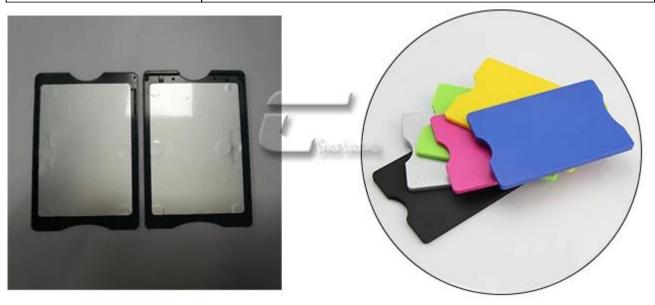

Plastic rfid blocking card holder can be customized according to the customer's size or model, and the mold fee will be charged according to the product specifications. Be sure to confirm the customer's card thickness before placing an order, because the different thickness of the card, mold is different, the material is also different. To avoid that the cards can not be pulled out after inserting.

**Purchase highlights:** bright colors, free collocation, popular in many consumers, used as gifts and retail are both available, easy to carry, eco-friendly and economical.

## **Product specifications:**

| Product name:           | plastic rfid blocking card holder                                                                               |
|-------------------------|-----------------------------------------------------------------------------------------------------------------|
| Material:               | Aluminum + ABS                                                                                                  |
| Size:                   | 90*60*4mm, or customized                                                                                        |
| Color:                  | white, black, red, or customized                                                                                |
| Weight:                 | 16 g                                                                                                            |
| Minimum order quantity: | 500 pieces                                                                                                      |
| Sample:                 | free sample for test                                                                                            |
| Function:               | block external interference signal, protect personal card information, and achieve personal and property safety |
| Packing Details:        | 1 piece/opp bag,600 pcs/carton, carton size: 51*30*17.5CM, 11 kg/carton                                         |
| Delivery Time:          | 3-10 days based on quantity                                                                                     |
| Place of Origin:        | Guangdong, China (Mainland)                                                                                     |
| Brand Name:             | Chuangxinjia                                                                                                    |