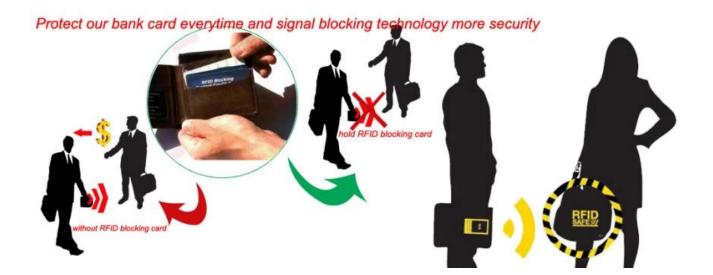

## **Product specifications:**

| Product name:           | plastic rfid blocking card holder                                                                               |
|-------------------------|-----------------------------------------------------------------------------------------------------------------|
| Material:               | Aluminum + ABS                                                                                                  |
| Size:                   | 90*60*4mm, or customized                                                                                        |
| Color:                  | white, black, red, or customized                                                                                |
| Weight:                 | 16 g                                                                                                            |
| Minimum order quantity: | 500 pieces                                                                                                      |
| Sample:                 | free sample for test                                                                                            |
| Function:               | block external interference signal, protect personal card information, and achieve personal and property safety |
| Packing Details:        | 1 piece/opp bag,600 pcs/carton, carton size: 51*30*17.5CM, 11 kg/carton                                         |
| Delivery Time:          | 3-10 days based on quantity                                                                                     |
| Place of Origin:        | Guangdong, China (Mainland)                                                                                     |
| Brand Name:             | Chuangxinjia                                                                                                    |