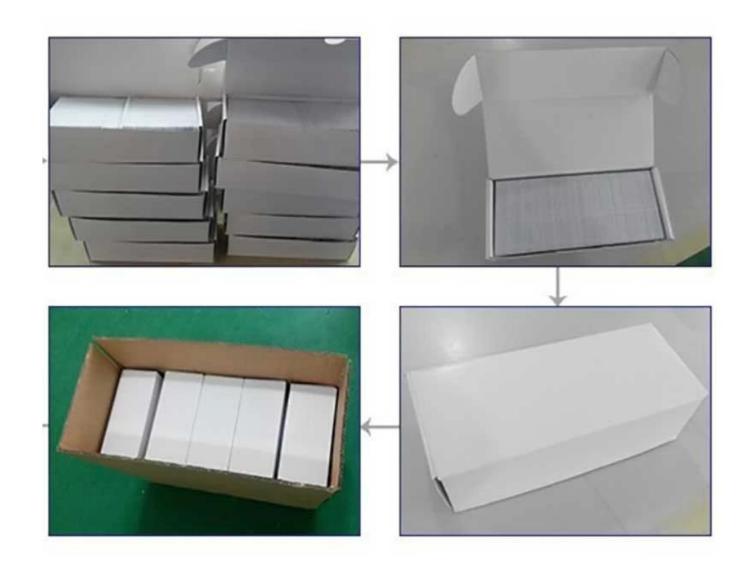

## Factory Information $\square$

| Factory Size:                  | 3,000-5,000 square meters                                                                                            |
|--------------------------------|----------------------------------------------------------------------------------------------------------------------|
| 11                             | Floor 2-4, E Building, Yongda Industrial Zone, No.14 Rongfu Road, Guanlan, Longhua<br>New District, Shenzhen, 518110 |
| No. of<br>Production<br>Lines: | 6                                                                                                                    |
| Contract<br>Manufacturing:     | OEM Service Offered, Design Service Offered, Buyer Label Offered                                                     |
| Annual Output<br>Value:        | US\$50 Million - US\$100 Million                                                                                     |