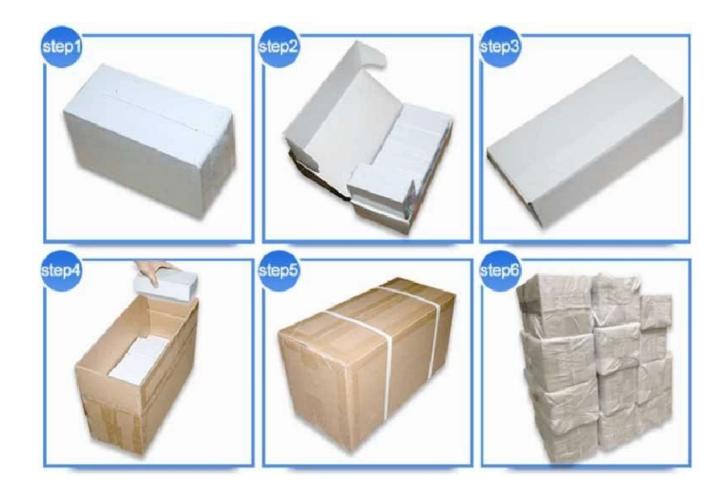

## Factory Information $\square$

| Factory Size:                  | 3,000-5,000 square meters                                                                                            |
|--------------------------------|----------------------------------------------------------------------------------------------------------------------|
| 11                             | Floor 2-4, E Building, Yongda Industrial Zone, No.14 Rongfu Road, Guanlan, Longhua<br>New District, Shenzhen, 518110 |
| No. of<br>Production<br>Lines: | 6                                                                                                                    |
| Contract<br>Manufacturing:     | OEM Service Offered, Design Service Offered, Buyer Label Offered                                                     |
| Annual Output<br>Value:        | US\$50 Million - US\$100 Million                                                                                     |