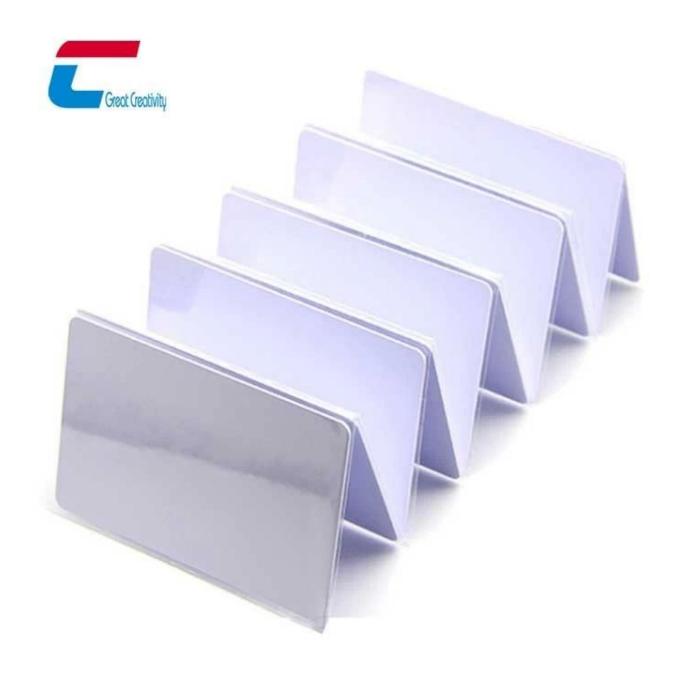

## **PLA NFC Blank Card Specifications:**

| Makawial   | DIA DIG ADC DD DET Dancer Matel wood at                |
|------------|--------------------------------------------------------|
| Material:  | PLA, PVC, ABS, PP, PET, Paper, Metal, wood etc         |
| Frequency: | 13.56Mhz, 125khz,13.56mhz,860-920mhz availiable        |
| Size:      | 85.5*54*0.9mm, customized size, non standard size      |
| RFID chip: | LF 125khz, HF 13.56mhz, UHF 860-960mhz, dual chip      |
| Color:     | customized                                             |
| Protocol:  | ISO14443A, ISO15693, ISO7814, ISO7815, ISO18000-6C etc |
| Printing:  | CMYK offset printing, digital printing, silk printing  |

| Surface:     | Glossy, matt frosted finish                                                                                                                                   |
|--------------|---------------------------------------------------------------------------------------------------------------------------------------------------------------|
| Crafts:      | Number printing (Serial No & Chip UID etc), QR, Barcode etc<br>Chip program/encode/lock/encryption will be available as well (URL ,TEXT<br>,Number and Vcard) |
| Application: | Ticketing, Health care, Travel, Access Control & Security, Time Attendance, Parking and Payment, Club/SPA Membership Management, Rewards and Promotion, etc   |
| MOQ:         | 500pcs                                                                                                                                                        |
| Sample:      | Free stock testing sample and buyer pay freight                                                                                                               |