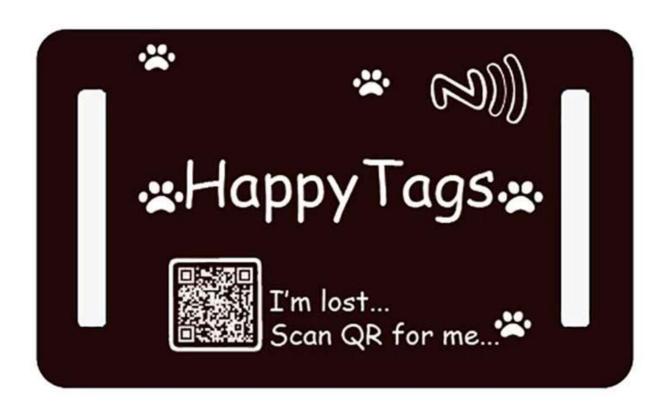

## **Pet Id Tracking Tag Specifications:**

| Material:                      | Waterproof and food grade silicone material       |
|--------------------------------|---------------------------------------------------|
| Size: 50*30mm,<br>65*40mm, etc |                                                   |
| Printing:                      | Custom LOGO, serial number, QR code printing, etc |
| Craft:                         | QR Code Printing, serial number printing, etc     |
| Supply Ability:                | 10000000 Piece/Pieces per Month                   |
| Lead time:                     | 8-12 Working Days                                 |
| Sample:                        | Free samples are available upon request           |