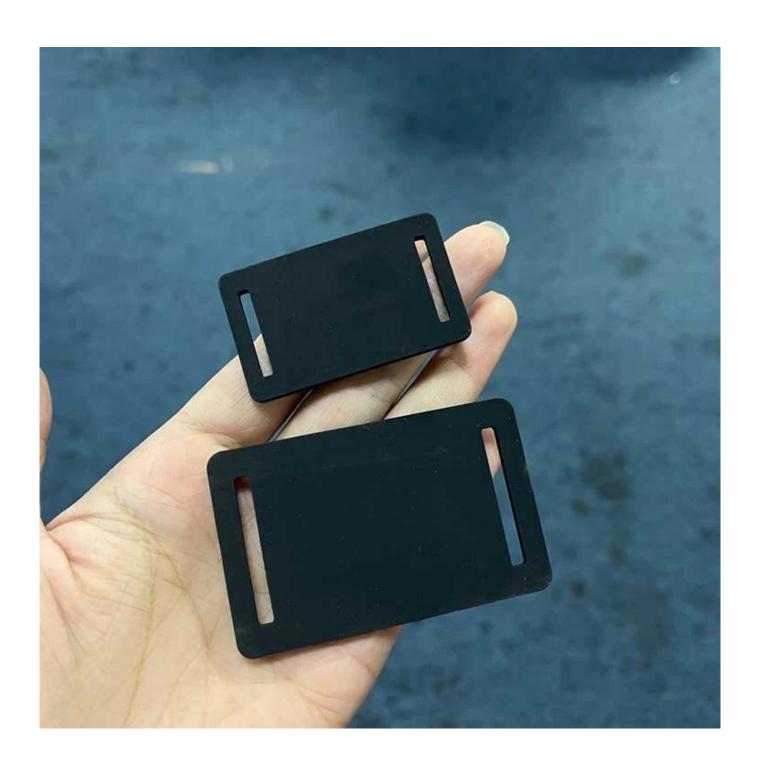

## **Pet Id Tracking Tag Specifications:**

| Material:                      | Waterproof and food grade silicone material       |
|--------------------------------|---------------------------------------------------|
| Size: 50*30mm,<br>65*40mm, etc |                                                   |
| Printing:                      | Custom LOGO, serial number, QR code printing, etc |
| Craft:                         | QR Code Printing, serial number printing, etc     |
| Supply Ability:                | 10000000 Piece/Pieces per Month                   |
| Lead time:                     | 8-12 Working Days                                 |
| Sample:                        | Free samples are available upon request           |