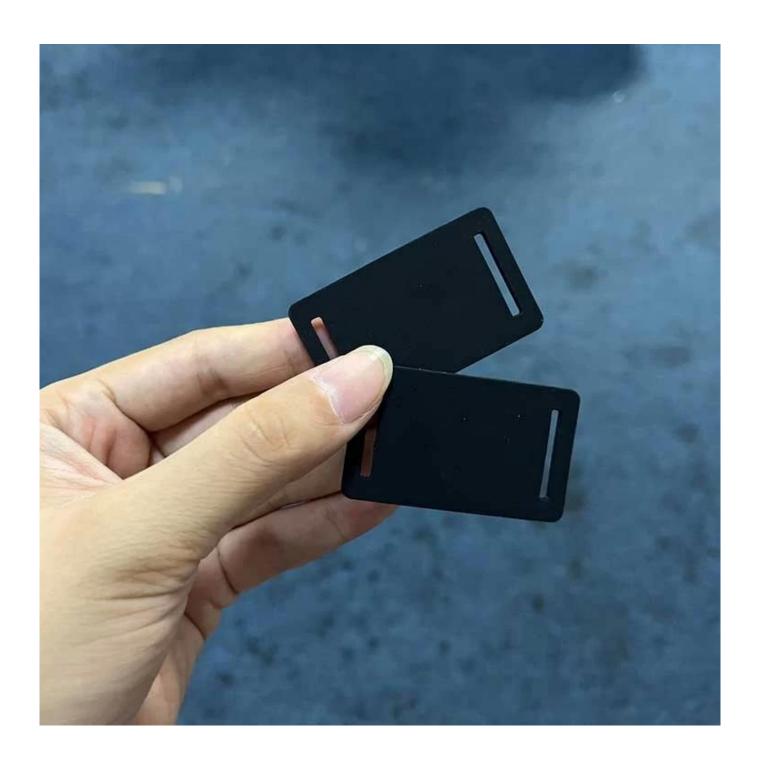

## **Pet Id Tracking Tag Specifications:**

| Material:                      | Waterproof and food grade silicone material       |
|--------------------------------|---------------------------------------------------|
| Size: 50*30mm,<br>65*40mm, etc |                                                   |
| Printing:                      | Custom LOGO, serial number, QR code printing, etc |
| Craft:                         | QR Code Printing, serial number printing, etc     |
| Supply Ability:                | 10000000 Piece/Pieces per Month                   |
| Lead time:                     | 8-12 Working Days                                 |
| Sample:                        | Free samples are available upon request           |