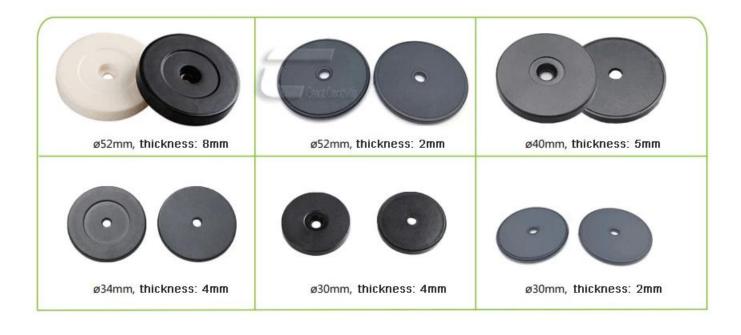

RFID asset tag is made of ABS / PC engineering material with ultrasonic sealing, moisture resistance, anti-corrosion, suitable for harsh environments. Round shape with a hole in the middle, the screw can be installed on the object. It can be used in any place involved in regular data collection and patrol. Such as: warehouse management, auto parts, tray management, asset management, power facilities, steel industry applications, IT asset management and other applications.

### **Product Specification:**

| r roduct opecinication  |                                                                     |
|-------------------------|---------------------------------------------------------------------|
| Product:                | RFID coin/token tag                                                 |
| Material:               | ABS/PPS                                                             |
| Size:                   | Ф30, Ф35, Ф40, Ф50(can be customized)                               |
| Frequency:              | 125KHZ/13.56MHZ/860MHZ~960MHZ                                       |
| Chip:                   | EM4450/EM4305/Ntag213/H3                                            |
| Reading Distance:       | 1~10 cm                                                             |
| Operating temperature:  | -20°C~+120°C                                                        |
| Minimum order quantity: | 500 pieces                                                          |
| Sample:                 | Free sample is available                                            |
| Certification:          | CE, ISO, SGS, RoHS                                                  |
| Brand Name:             | Chuangxinjia                                                        |
| Application:            | Logistics, patrol, assets and other identification management areas |