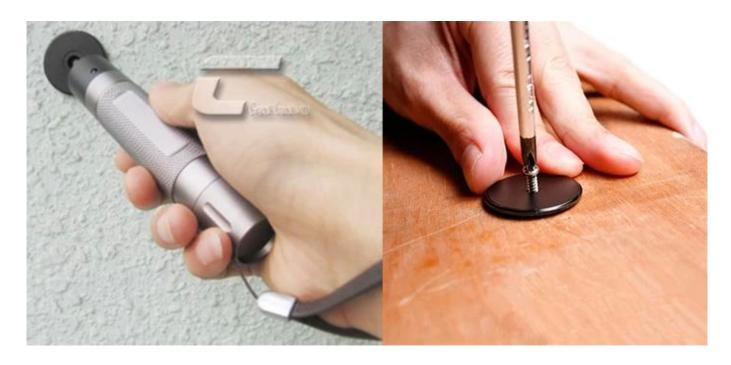

RFID asset tag is made of ABS / PC engineering material with ultrasonic sealing, moisture resistance, anti-corrosion, suitable for harsh environments. Round shape with a hole in the middle, the screw can be installed on the object. It can be used in any place involved in regular data collection and patrol. Such as: warehouse management, auto parts, tray management, asset management, power facilities, steel industry applications, IT asset management and other applications.

#### Main features:

Non - contact identification; Dustproof, moisture resistant, suitable for outdoor Sturdy and durable, easy to install; Easy to manage