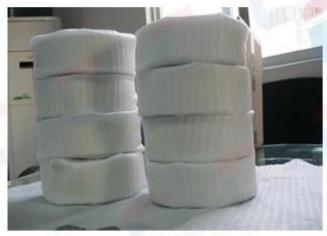

## **Paper Adhesive UHF RFID Tag Packing:**

Packed By Pieces with OPP Bags

Packed By Roll

**Protect with Bubble Pack** 

**Outside Carton Package**