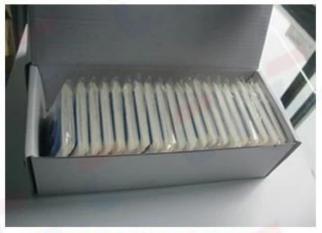

## **Paper Adhesive UHF RFID Tag Packing:**

Packed By Pieces with OPP Bags

Packed By Roll

**Protect with Bubble Pack** 

**Outside Carton Package**