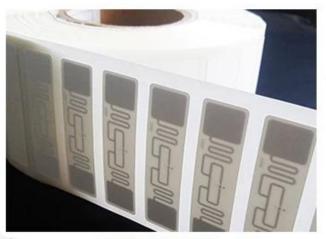

## **Paper Adhesive UHF RFID Tag Features:**

Paper adhesive UHF RFID tag works with RFID reader simultaneouly and can be stick to practically anything you can imagine. <u>UHF RFID tag</u> can be used for Asset Management, Exhibition Tickets, Logistic Management, Electronic Toll Collection (ETC), which is convenient for our daily life.

## **Paper Adhesive UHF RFID Tag Specifications:**

| Product type      | UHF RFID tag                                                                                                                                       |
|-------------------|----------------------------------------------------------------------------------------------------------------------------------------------------|
| Material          | Coated paper, PVC, PET with adhesive layer                                                                                                         |
| Size              | Customized                                                                                                                                         |
| Frequency         | UHF/860-960MHZ                                                                                                                                     |
| Protocol          | ISO 18000-6C / Class Gen 2                                                                                                                         |
| Chip              | Alien H3/H4, Impinj M4/M5, UCODEG2, UCODEG2 XL, UCODEG2 XM etc.                                                                                    |
| Crafts            | Print/laser seriel numbers, barcode, QR code etc.                                                                                                  |
| Packaging Details | One by one, 100 pcs/OPP bag, 20-50 bags/box, then put in carton; Roll packing: 2000-5000pcs/roll, then put in carton; Customized package accepted! |
| Delivery Time     | Shipped in 7 days after payment                                                                                                                    |
| Application       | Logistic management, production line, asset management, car parking and so on.                                                                     |