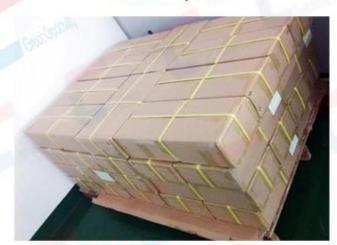

## **Paper Adhesive UHF RFID Tag Packing:**

Packed By Pieces with OPP Bags

Packed By Roll

**Protect with Bubble Pack** 

**Outside Carton Package**