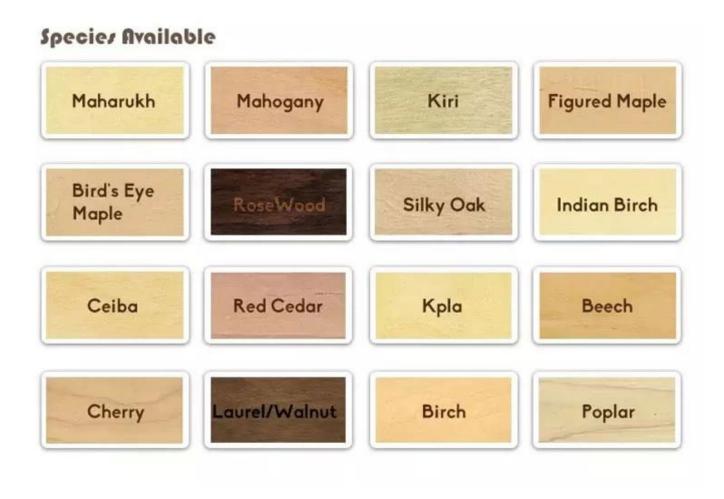

## **NFC Wood Card Specification:**

|                          | 1                                                                              |
|--------------------------|--------------------------------------------------------------------------------|
| item                     | value                                                                          |
| Special Features:        | Waterproof / Weatherproof                                                      |
| Communication Interface: | RFID, NFC                                                                      |
| Customized support:      | Customized logo, Graphic customization                                         |
| Place of Origin:         | China Guangdong                                                                |
| Brand Name:              | CXJ OEM                                                                        |
| Frequency:               | 13.56Mhz                                                                       |
| Protocol:                | ISO 14443A                                                                     |
| Wood Material:           | Bamboo /Black walnut /Cherry / Sapele / Basswood / Maple                       |
| Size:                    | 85.5*54mm or Round 30mm Diameter .Supply custom shape Thickness 1.4mm or 1.7mm |
| Chip:                    | NTAG213/NTAG215/NTAG216                                                        |
| Finish:                  | Glossy, matte, and frosted                                                     |
| Color:                   | Customized any color                                                           |
| Frequency:               | 13.56Mhz                                                                       |
| Protocol:                | 14443A                                                                         |
| Data:                    | Can be programmed                                                              |
| Surface crafts :         | Engrave laser /CMYK full color printing /Signature panel /Magnetic strip       |