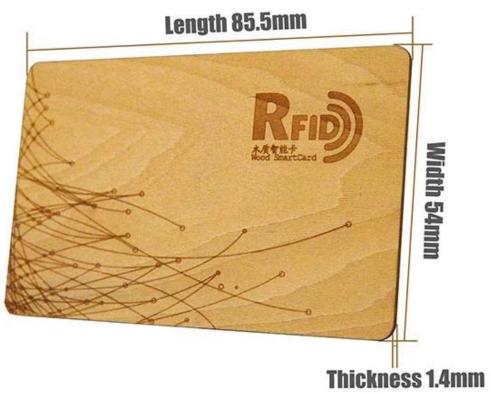

## **NFC Wood Card Specification:**

|                          | 1                                                                              |
|--------------------------|--------------------------------------------------------------------------------|
| item                     | value                                                                          |
| Special Features:        | Waterproof / Weatherproof                                                      |
| Communication Interface: | RFID, NFC                                                                      |
| Customized support:      | Customized logo, Graphic customization                                         |
| Place of Origin:         | China Guangdong                                                                |
| Brand Name:              | CXJ OEM                                                                        |
| Frequency:               | 13.56Mhz                                                                       |
| Protocol:                | ISO 14443A                                                                     |
| Wood Material:           | Bamboo /Black walnut /Cherry / Sapele / Basswood / Maple                       |
| Size:                    | 85.5*54mm or Round 30mm Diameter .Supply custom shape Thickness 1.4mm or 1.7mm |
| Chip:                    | NTAG213/NTAG215/NTAG216                                                        |
| Finish:                  | Glossy, matte, and frosted                                                     |
| Color:                   | Customized any color                                                           |
| Frequency:               | 13.56Mhz                                                                       |
| Protocol:                | 14443A                                                                         |
| Data:                    | Can be programmed                                                              |
| Surface crafts :         | Engrave laser /CMYK full color printing /Signature panel /Magnetic strip       |