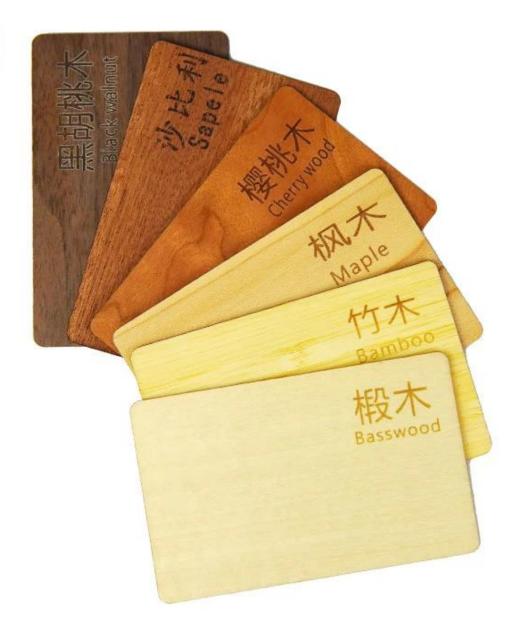

## **NFC Wood Card Specification:**

|                          | 1                                                                              |
|--------------------------|--------------------------------------------------------------------------------|
| item                     | value                                                                          |
| Special Features:        | Waterproof / Weatherproof                                                      |
| Communication Interface: | RFID, NFC                                                                      |
| Customized support:      | Customized logo, Graphic customization                                         |
| Place of Origin:         | China Guangdong                                                                |
| Brand Name:              | CXJ OEM                                                                        |
| Frequency:               | 13.56Mhz                                                                       |
| Protocol:                | ISO 14443A                                                                     |
| Wood Material:           | Bamboo /Black walnut /Cherry / Sapele / Basswood / Maple                       |
| Size:                    | 85.5*54mm or Round 30mm Diameter .Supply custom shape Thickness 1.4mm or 1.7mm |
| Chip:                    | NTAG213/NTAG215/NTAG216                                                        |
| Finish:                  | Glossy, matte, and frosted                                                     |
| Color:                   | Customized any color                                                           |
| Frequency:               | 13.56Mhz                                                                       |
| Protocol:                | 14443A                                                                         |
| Data:                    | Can be programmed                                                              |
| Surface crafts :         | Engrave laser /CMYK full color printing /Signature panel /Magnetic strip       |