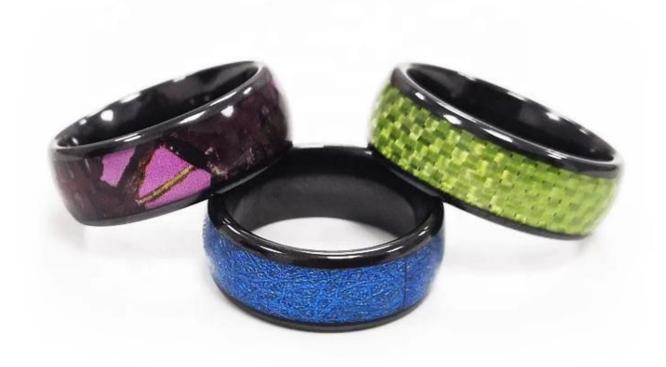

## Chuangxinjia NFC Ring Models

CXJ-T-J1 (Single NFC Chip) Semi ceramic +Epoxy Resin

CXJ-T-J2 (Dual NFC Chips) Semi ceramic +Epoxy Resin

CXJ-T-J3 Semi ceramic +Carbon Fiber

CXJ-T-J4 Semi ceramic + Ink Printing