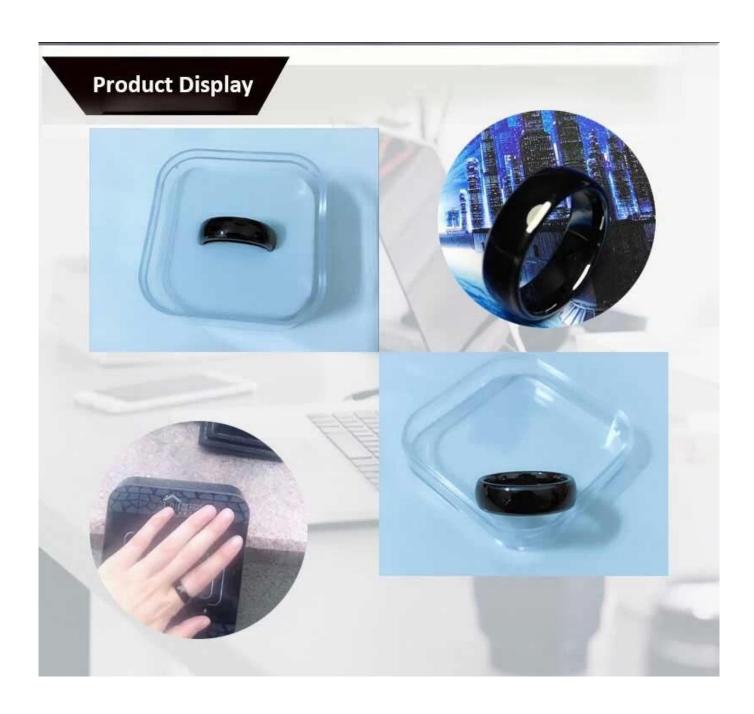

## With A Smart NFC Ring Feel convenient ,simple ,happy

Don't need cards or keyfob any more

This is a new relationship between

access control with nfc ring

nfc ring with fashion