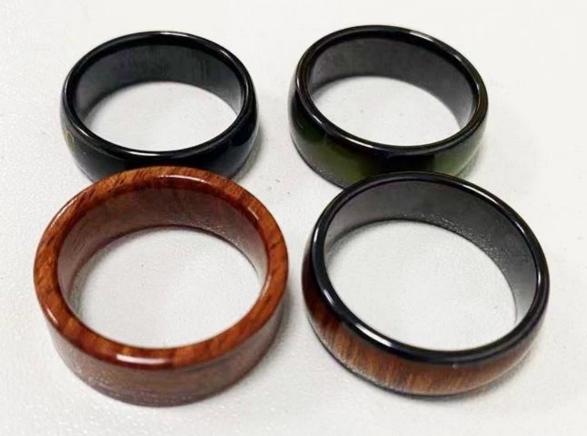

|  |  |  |
| Sample:           | Free samples are available upon request |  |  |  |

## Chuangxinjia NFC Ring Models



CXJ-T-J1 (Single NFC Chip) Semi ceramic +Epoxy Resin



CXJ-T-J2 (Dual NFC Chips) Semi ceramic +Epoxy Resin



CXJ-T-J3 Semi ceramic +Carbon Fiber



CXJ-T-J4 Semi ceramic + Ink Printing



CXJ-T-J5 Pure ceramic



CXJ-T-J6 Wood Material



## OEM/ODM available Support custom material and size .



CXJ-T-T7 Custom Material

| Perimeter | 5.3cm  | 5.6cm    | 5.9cm     | 6.2cm  | 6.5cm  | 6.8cm   | 7.1cm  |
|-----------|--------|----------|-----------|--------|--------|---------|--------|
| Diameter  | 16.5mm | 17.3mir) | 18.2/11/1 | 18,911 | (98mm) | 20.7mm  | 21.3mm |
| Size (US) | 6      | 7        | 8         | 9      | 10     | ^<br>11 | 12     |