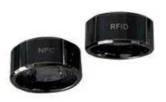

## **NFC Ceramic Ring Specifications:**

| Product name:     | NFC Ceramic Ring                        |  |  |  |
|-------------------|-----------------------------------------|--|--|--|
| Chip:             | NFC or RFID                             |  |  |  |
| Protocol:         | ISO 14443A                              |  |  |  |
| Reading distance: | 1-5cm                                   |  |  |  |
| Frequency:        | 13.56Mhz/125Khz                         |  |  |  |
| Printing:         | Engraved or silk printing               |  |  |  |
| Application:      | Access Control System, payment etc      |  |  |  |
| Color:            | White ,Black,Blue ,Red etc              |  |  |  |
| Feature:          | High Performance and waterproof         |  |  |  |
| Size:             | US standard size                        |  |  |  |
| Sample:           | Free samples are available upon request |  |  |  |