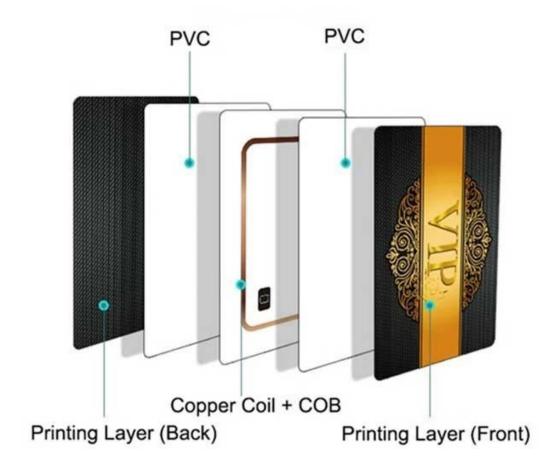

## **RFID PVC Business Card Specifications:**

| Material:                  | High quality PVC/PET/PETG/ABS                                                                                                                                                                |
|----------------------------|----------------------------------------------------------------------------------------------------------------------------------------------------------------------------------------------|
| Card Surface:              | Glossy/Matte/Frosted finish                                                                                                                                                                  |
| Physical Dimension:        | 85.5*54*0.76mm or OEM                                                                                                                                                                        |
| Card Weight:               | 5.5g+/-0.5g                                                                                                                                                                                  |
| Operation Temperature:     | -20°C[]+60°C                                                                                                                                                                                 |
| Frequency:                 | 13.56Mhz/125Khz/860-960Mhz                                                                                                                                                                   |
| Available Colors:          | On Demand                                                                                                                                                                                    |
| Available Printing Method: | Offset/SilKscreen/Digital printing/UV Printing                                                                                                                                               |
| Printing Color:            | Can be printed in 1 to full color on both sides, and also pantone colors or silk screen colors                                                                                               |
| Crafts:                    | Signature panel ,Scratch panel, UV Spot Barcode: CODE128,CODE39, EAN8,EAN13 etc. Hot stamping gold/silver foil color Numbers or texts in thermal/inkjet /embossed/laser engraved/UV printing |