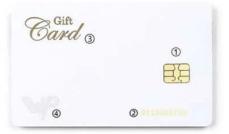

A. ①Gold Color ②Laser Gold Stamping ③ Gold hot Stamping

C. ①EAN 13 Barcode ② Code 128 ③Code 39 ④QR Code ③Card NO. &PIN Code ⑥Laser Code ⑦ Flat Code

E. ① 4428 Chip ②Large Convex Code ③ Small Convex Code

G. ①Silver drawbench ② Frosted UV