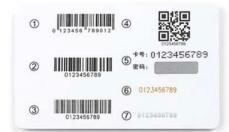

A. ①Gold Color ②Laser Gold Stamping ③ Gold hot Stamping

C. ①EAN 13 Barcode ② Code 128 ③Code 39 ④QR Code ③Card NO. &PIN Code ⑥Laser Code ⑦ Flat Code

E. ① 4428 Chip ②Large Convex Code ③ Small Convex Code

G. ①Silver drawbench ② Frosted UV