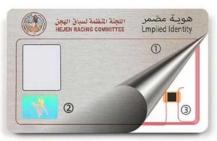

F、①4442 Chip ②Gold Flat Code ③Gold Silk Screening ④Silver Silk Screening

H、①Pearlescent Color ②Anti-fake label ③RFID Chip

J. Laser Material

L. ①Frosted finish ②Metal Label