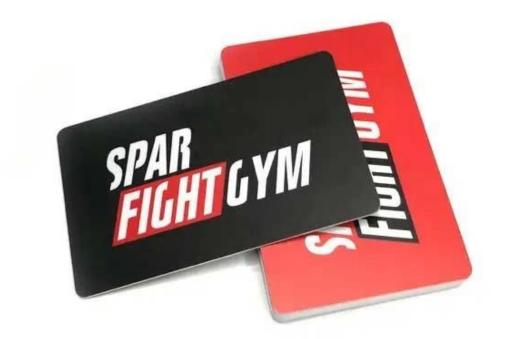

NFC Contactless Card Specifications:

| Material:  | PVC,PET                                                                                       |  |
|------------|-----------------------------------------------------------------------------------------------|--|
| Dimension: | ISO standard size CR80 85.5*54mm(3.375*2.125 inch)<br>Custom size and shape is also available |  |
| Thickness: | CR 0.84mm ( 0.03inch or 30mil); 0.2-2mm is available                                          |  |
| Chip:      | LF,HF,UHF chip                                                                                |  |
| Printing:  | CMYK full color offset printing, Digital printing                                             |  |

| Craft option:   | Barcode, magnetic stripe, inkjet number, thermal number, laser number,<br>embossing, hot stamping, signature panel, glossy lamination, hologram,<br>UV spot, golden or silver background, scratch off panel, hole punching etc,<br>QR code printing |
|-----------------|-----------------------------------------------------------------------------------------------------------------------------------------------------------------------------------------------------------------------------------------------------|
|                 | Club, visiting, promotion, advertising, enterprises, bank, traffic, insurance, super marketing, parking, school, access control, ect.                                                                                                               |
| Sample:         | Free samples are available upon request                                                                                                                                                                                                             |
| Supply Ability: | 6000000 Piece/Pieces per Month                                                                                                                                                                                                                      |