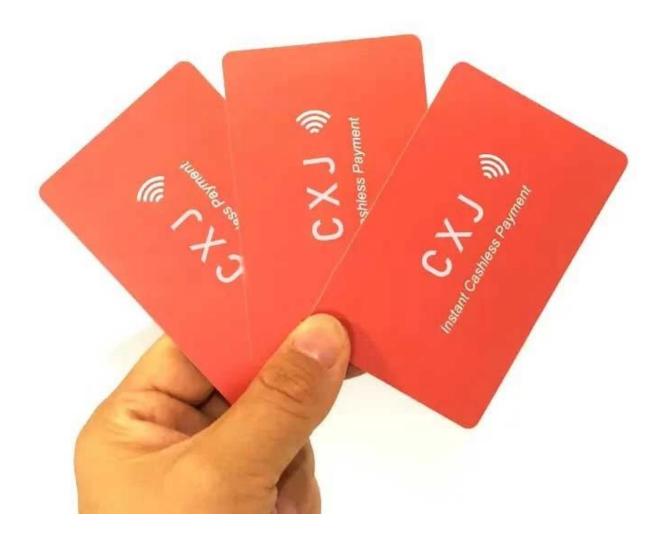

NFC Contactless Card Specifications:

| Material:  | PVC,PET                                                                                       |  |
|------------|-----------------------------------------------------------------------------------------------|--|
| Dimension: | ISO standard size CR80 85.5*54mm(3.375*2.125 inch)<br>Custom size and shape is also available |  |
| Thickness: | CR 0.84mm ( 0.03inch or 30mil); 0.2-2mm is available                                          |  |
| Chip:      | LF,HF,UHF chip                                                                                |  |
| Printing:  | CMYK full color offset printing, Digital printing                                             |  |

| Craft option:   | Barcode, magnetic stripe, inkjet number, thermal number, laser number,<br>embossing, hot stamping, signature panel, glossy lamination, hologram,<br>UV spot, golden or silver background, scratch off panel, hole punching etc,<br>QR code printing |
|-----------------|-----------------------------------------------------------------------------------------------------------------------------------------------------------------------------------------------------------------------------------------------------|
|                 | Club, visiting, promotion, advertising, enterprises, bank, traffic, insurance, super marketing, parking, school, access control, ect.                                                                                                               |
| Sample:         | Free samples are available upon request                                                                                                                                                                                                             |
| Supply Ability: | 6000000 Piece/Pieces per Month                                                                                                                                                                                                                      |