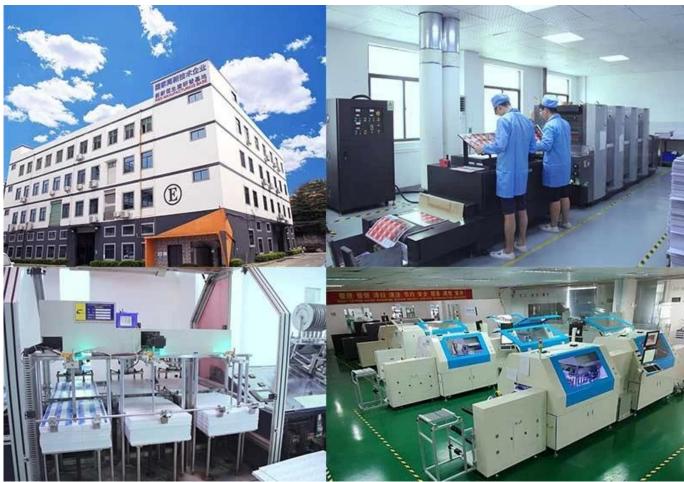

## **Factory Information**

| Factory Size:                  | 3,000-5,000 square meters                                                                                        |
|--------------------------------|------------------------------------------------------------------------------------------------------------------|
|                                | Floor 2-4, E Building,Yongda Industrial Zone, No.14 Rongfu Road,Guanlan,Longhua<br>New District,Shenzhen, 518110 |
| No. of<br>Production<br>Lines: | 6                                                                                                                |
| Contract<br>Manufacturing:     | OEM Service Offered, Design Service Offered, Buyer Label Offered                                                 |
| Annual Output<br>Value:        | US\$50 Million - US\$100 Million                                                                                 |