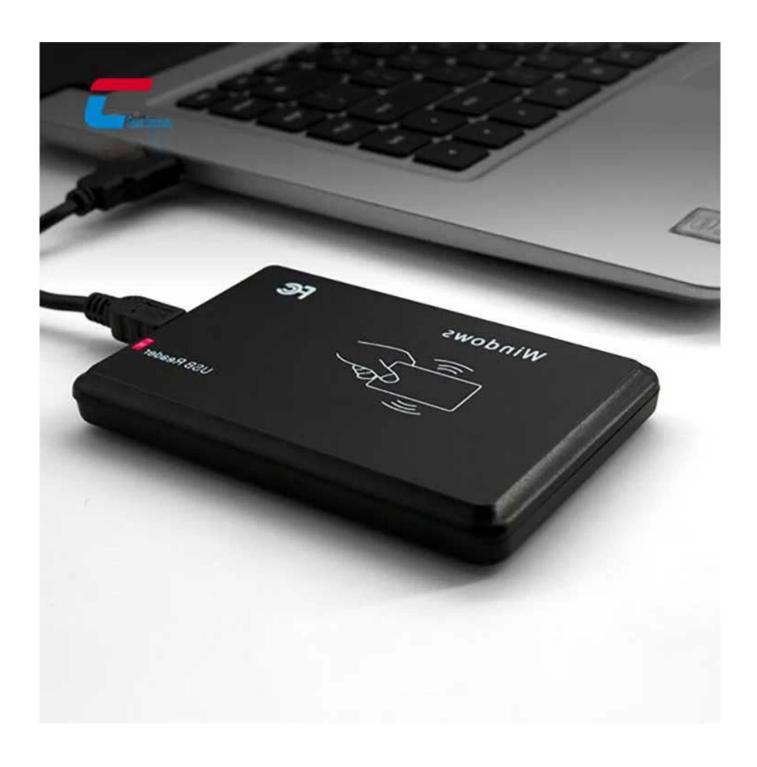

## **NFC Access Control Reader Introduction:**

R20C card reader is a contactless smart card read-only reader developed based on the ISO14443A international standard protocol. It is a universal card reader designed with 13.56Mhz contactless radio frequency technology. During use, it can be plugged and inserted at will (plug Ready to use), no external power supply is needed, and the user does not need to load any drivers, and the reading is stable, accurate and reliable.

## **NFC Access Control Reader Detailed Images:**

If you want to buy NFC access control card reader products, please feel free to contact us: <a href="mailto:info@nfctagfactory.com">info@nfctagfactory.com</a>