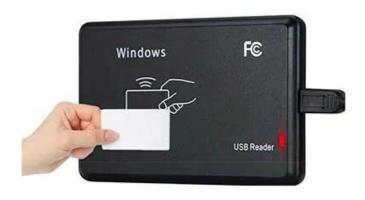

## **NFC Access Control Reader Introduction:**

R20C card reader is a contactless smart card read-only reader developed based on the ISO14443A international standard protocol. It is a universal card reader designed with 13.56Mhz contactless radio frequency technology. During use, it can be plugged and inserted at will (plug Ready to use), no external power supply is needed, and the user does not need to load any drivers, and the reading is stable, accurate and reliable.

Model:R20C