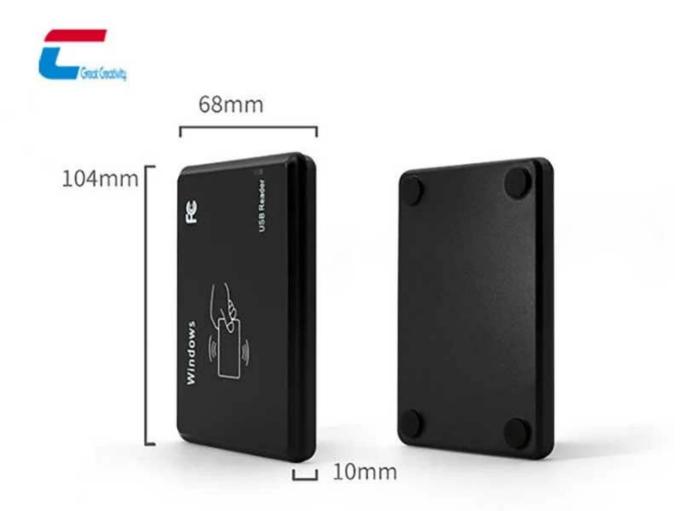

## **NFC Access Control Reader Specifications:**

| Weight:                  | About 140 g                             |
|--------------------------|-----------------------------------------|
| Size:                    | 190mm×84mm×42mm (Body size)             |
| Working frequency:       | 13.56Mhz                                |
| Reading distance:        | 0~80mm                                  |
| Card reading time:       | □100mS                                  |
| Card reading speed:      | 0.2S                                    |
| Operating Voltage:       | 5V                                      |
| Working current:         | 100mA                                   |
| Communication interface: | USB                                     |
| Card reader type:        | 14443A protocol label such as MFS50S70  |
| Operating system:        | Win XPWin CEWin 7Win10LIUNXVistaAndroid |
| Supply Ability:          | 5000000 Piece/Pieces per Month          |

## **NFC Access Control Reader Detailed Images:**

If you want to buy NFC access control card reader products, please feel free to contact us: <a href="mailto:info@nfctagfactory.com">info@nfctagfactory.com</a>