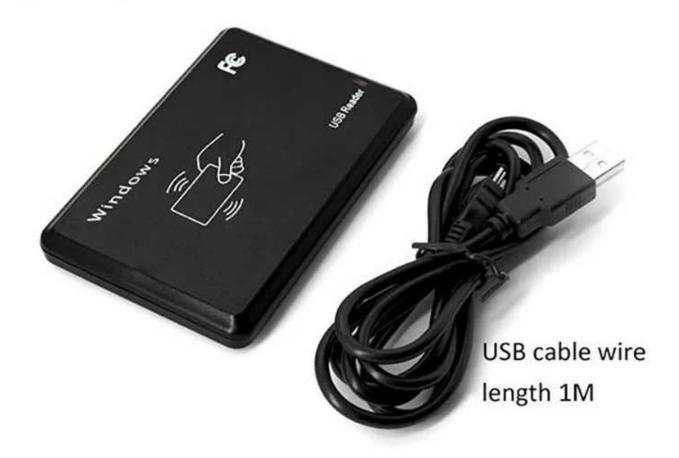

## **NFC Access Control Reader Specifications:**

| Weight:                  | About 140 g                             |
|--------------------------|-----------------------------------------|
| Size:                    | 190mm×84mm×42mm (Body size)             |
| Working frequency:       | 13.56Mhz                                |
| Reading distance:        | 0~80mm                                  |
| Card reading time:       | □100mS                                  |
| Card reading speed:      | 0.2S                                    |
| Operating Voltage:       | 5V                                      |
| Working current:         | 100mA                                   |
| Communication interface: | USB                                     |
| Card reader type:        | 14443A protocol label such as MFS50S70  |
| Operating system:        | Win XPWin CEWin 7Win10LIUNXVistaAndroid |
| Supply Ability:          | 5000000 Piece/Pieces per Month          |

## **NFC Access Control Reader Detailed Images:**

If you want to buy NFC access control card reader products, please feel free to contact us: <a href="mailto:info@nfctagfactory.com">info@nfctagfactory.com</a>