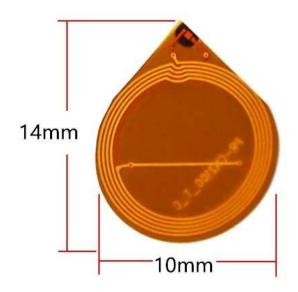

## RFID FPCB Soft Tag Specifications:

| Item:      | Mini NTAG213 FPCB Soft Tag |
|------------|----------------------------|
| Material:  | FPCB                       |
| Chip:      | NTAG213                    |
| Frequency: | 13.56MHz etc               |

| Protocol:               | ISO14443A                               |
|-------------------------|-----------------------------------------|
| Size:                   | 13 - 70mm/ customized                   |
| Memory:                 | 144 bytes                               |
| Reading distance:       | 0-10cm                                  |
| Write Endurance:        | 100000 times                            |
| Working<br>Temperature: | -25-200°C                               |
| Data Retention Time:    | 10 years                                |
| Samples:                | Free samples are available upon request |