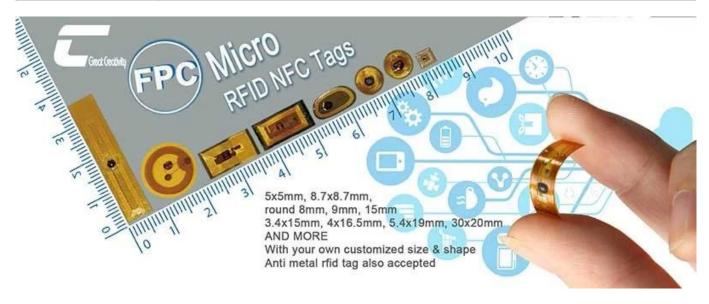

## RFID FPCB Soft Tag Specifications:

| Item:      | Mini NTAG213 FPCB Soft Tag |
|------------|----------------------------|
| Material:  | FPCB                       |
| Chip:      | NTAG213                    |
| Frequency: | 13.56MHz etc               |

| Protocol:               | ISO14443A                               |
|-------------------------|-----------------------------------------|
| Size:                   | 13 - 70mm/ customized                   |
| Memory:                 | 144 bytes                               |
| Reading distance:       | 0-10cm                                  |
| Write Endurance:        | 100000 times                            |
| Working<br>Temperature: | -25-200°C                               |
| Data Retention Time:    | 10 years                                |
| Samples:                | Free samples are available upon request |