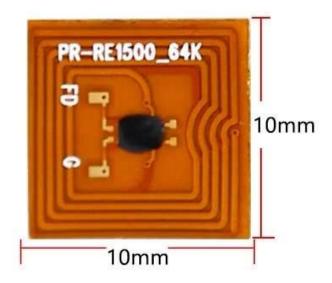

## RFID FPCB Soft Tag Specifications:

| Item:      | Mini NTAG213 FPCB Soft Tag |
|------------|----------------------------|
| Material:  | FPCB                       |
| Chip:      | NTAG213                    |
| Frequency: | 13.56MHz etc               |

| Protocol:               | ISO14443A                               |
|-------------------------|-----------------------------------------|
| Size:                   | 13 - 70mm/ customized                   |
| Memory:                 | 144 bytes                               |
| Reading distance:       | 0-10cm                                  |
| Write Endurance:        | 100000 times                            |
| Working<br>Temperature: | -25-200°C                               |
| Data Retention Time:    | 10 years                                |
| Samples:                | Free samples are available upon request |