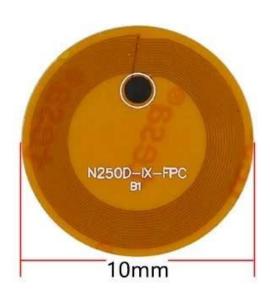

## RFID FPCB Soft Tag Specifications:

| Item:      | Mini NTAG213 FPCB Soft Tag |
|------------|----------------------------|
| Material:  | FPCB                       |
| Chip:      | NTAG213                    |
| Frequency: | 13.56MHz etc               |

| Protocol:               | ISO14443A                               |
|-------------------------|-----------------------------------------|
| Size:                   | 13 - 70mm/ customized                   |
| Memory:                 | 144 bytes                               |
| Reading distance:       | 0-10cm                                  |
| Write Endurance:        | 100000 times                            |
| Working<br>Temperature: | -25-200°C                               |
| Data Retention Time:    | 10 years                                |
| Samples:                | Free samples are available upon request |