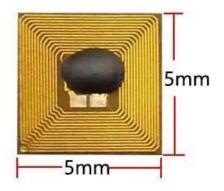

## RFID FPCB Soft Tag Specifications:

| Item:      | Mini NTAG213 FPCB Soft Tag |
|------------|----------------------------|
| Material:  | FPCB                       |
| Chip:      | NTAG213                    |
| Frequency: | 13.56MHz etc               |

| Protocol:               | ISO14443A                               |
|-------------------------|-----------------------------------------|
| Size:                   | 13 - 70mm/ customized                   |
| Memory:                 | 144 bytes                               |
| Reading distance:       | 0-10cm                                  |
| Write Endurance:        | 100000 times                            |
| Working<br>Temperature: | -25-200°C                               |
| Data Retention Time:    | 10 years                                |
| Samples:                | Free samples are available upon request |