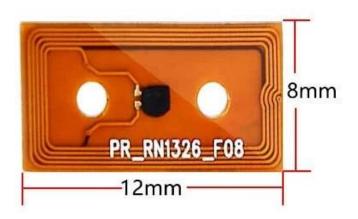

## RFID FPCB Soft Tag Specifications:

| Item:      | Mini NTAG213 FPCB Soft Tag |
|------------|----------------------------|
| Material:  | FPCB                       |
| Chip:      | NTAG213                    |
| Frequency: | 13.56MHz etc               |

| Protocol:               | ISO14443A                               |
|-------------------------|-----------------------------------------|
| Size:                   | 13 - 70mm/ customized                   |
| Memory:                 | 144 bytes                               |
| Reading distance:       | 0-10cm                                  |
| Write Endurance:        | 100000 times                            |
| Working<br>Temperature: | -25-200°C                               |
| Data Retention Time:    | 10 years                                |
| Samples:                | Free samples are available upon request |